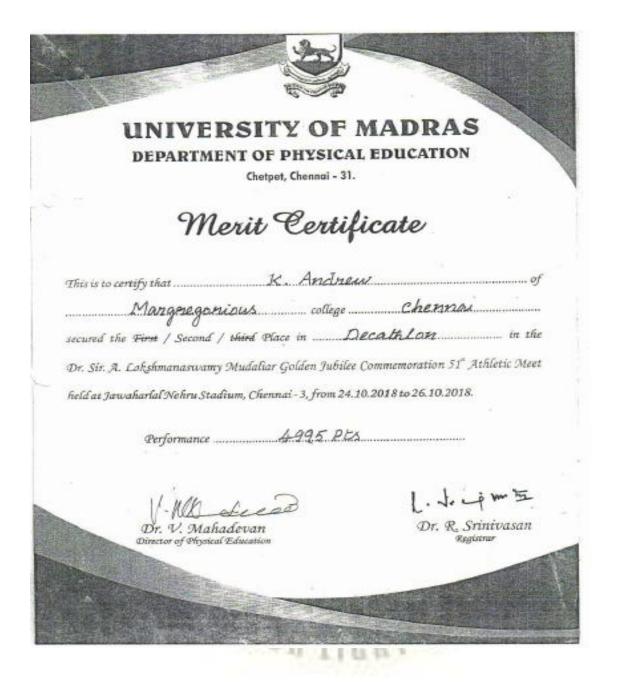

# COMPETENCE' 19

| MAR GREGORIOS COLLEGE SHIFT-I |                          | has won _I     |  |
|-------------------------------|--------------------------|----------------|--|
| place in                      | TRACE THE TROVE          | COMPETENCE' 19 |  |
| held on Mar                   | ch 5 <sup>th</sup> 2019. |                |  |
| neid on Fidi                  | 011 0 1/20 1 7 1         |                |  |
|                               |                          |                |  |
| Regi Rom<br>Head of the D     |                          |                |  |