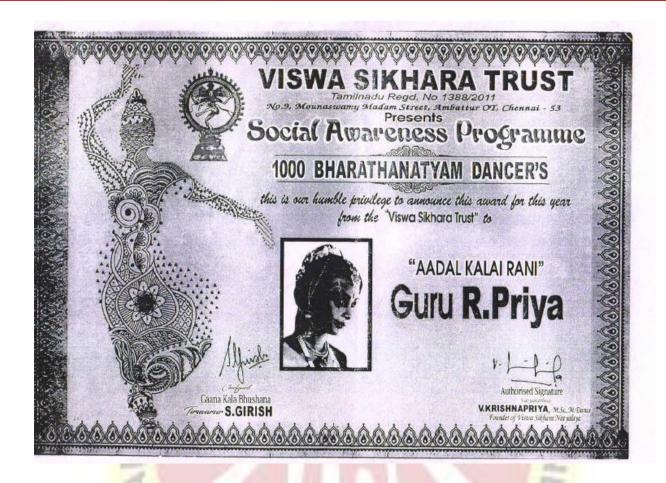

|                                                                 |                                               |
| 25-03-2011                                                               | (Note: The Contribate is being given on the bas                                                                                       | Chennal - 600 00 Director of P                                  |                                               |
|                                                                          | Youn II                                                                                                                               | CHI SHIP                                                        |                                               |









ter your 1







LET YOUR







## M.O.P. VAISHNAV COLLEGE FOR WOMEN (AUTONOMOUS)

(Affiliated to University of Madras and Re-accredited at 'A+' grade by NAAC)

Chennai - 600 034.

## DEPARTMENT OF COMMERCE

## **UBICOM - 2018**

Converge.Connect.Automate.

**National Summit on U-Commerce** 

Certificate of Participation

MOHAMMED AASHIR ASHRAF

LET YOUR

Has been an enthusiastic participant in UBICOM – 2018 held on 6<sup>th</sup> October, 2018.

Dr. Lalitha Balakrishnan Principal & Patron Dr. Uthira D Vice Principal & Summit Lead





IET YOUR











IFT YOUR I





LET YOUR II



IFT YOUR



TSHINE



**5.3.3 Sports and Cultural Events / Competitions** 



IFT YOUR I

T SHINE



**5.3.3 Sports and Cultural Events / Competitions** 











TSHINE



**5.3.3 Sports and Cultural