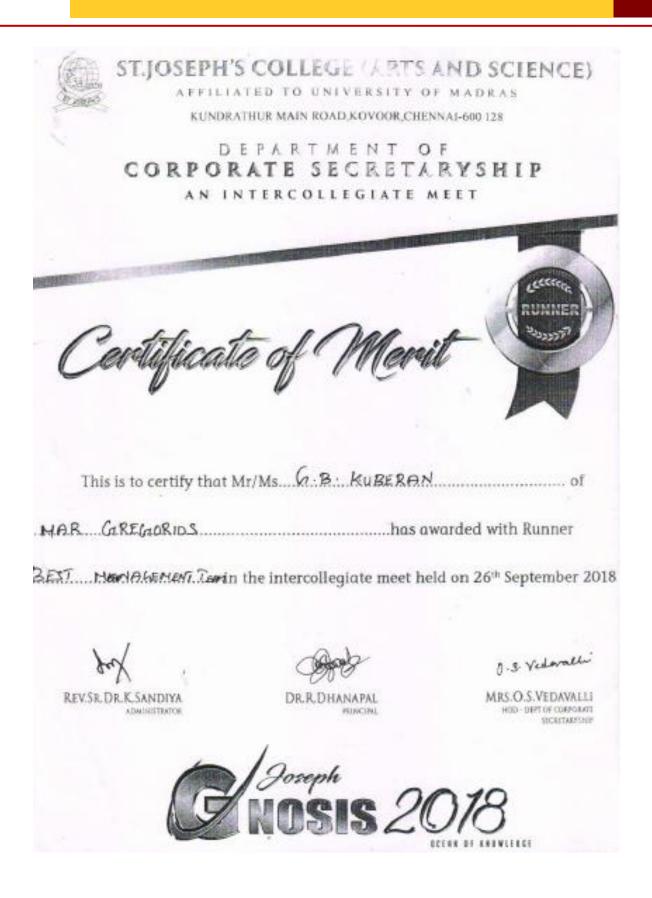

|                                                                 |                                               |
| 25-03-2011                                                               | (Note: The Contribate is being given on the bas                                                                                       | Chennal - 600 00 Director of P                                  |                                               |
|                                                                          | Youn II                                                                                                                               | CHI SHIP                                                        |                                               |









ter your 1







LET YOUR







## M.O.P. VAISHNAV COLLEGE FOR WOMEN (AUTONOMOUS)

(Affiliated to University of Madras and Re-accredited at 'A+' grade by NAAC)

Chennai - 600 034.

## DEPARTMENT OF COMMERCE

## **UBICOM - 2018**

Converge.Connect.Automate.

**National Summit on U-Commerce** 

Certificate of Participation

MOHAMMED AASHIR ASHRAF

LET YOUR

Has been an enthusiastic participant in UBICOM – 2018 held on 6<sup>th</sup> October, 2018.

Dr. Lalitha Balakrishnan Principal & Patron Dr. Uthira D Vice Principal & Summit Lead





IET YOUR











IFT YOUR I





LET YOUR II



IFT YOUR



TSHINE



**5.3.3 Sports and Cultural Events / Competitions** 



IFT YOUR I

T SHINE



**5.3.3 Sports and Cultural Events / Competitions** 











TSHINE



**5.3.3 Sports and Cultural Events / Competi