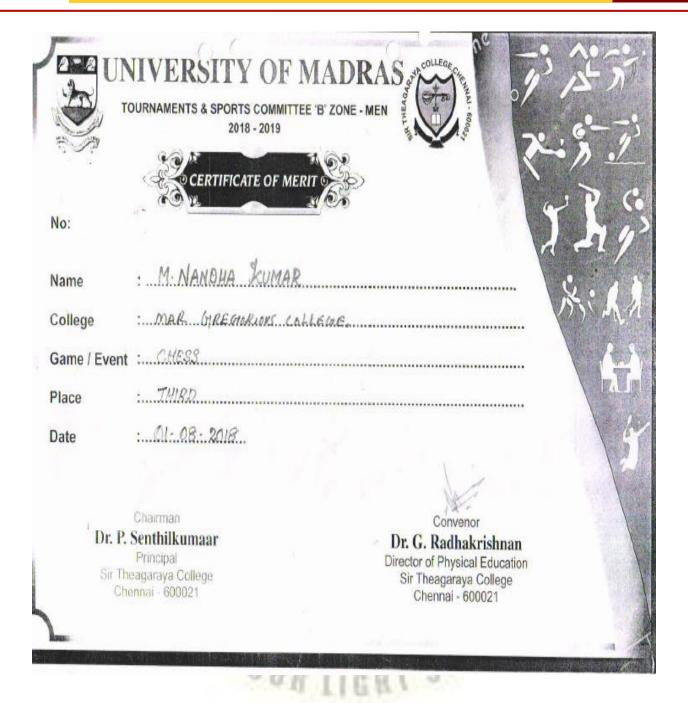

|                                                                 |                                               |
| 25-03-2011                                                               | (Note: The Contribate is being given on the bas                                                                                       | Chennal - 600 00 Director of P                                  |                                               |
|                                                                          | Youn II                                                                                                                               | CHI SHIP                                                        |                                               |









ter your 1







LET YOUR







## M.O.P. VAISHNAV COLLEGE FOR WOMEN (AUTONOMOUS)

(Affiliated to University of Madras and Re-accredited at 'A+' grade by NAAC)

Chennai - 600 034.

## DEPARTMENT OF COMMERCE

## **UBICOM - 2018**

Converge.Connect.Automate.

**National Summit on U-Commerce** 

Certificate of Participation

MOHAMMED AASHIR ASHRAF

LET YOUR

Has been an enthusiastic participant in UBICOM – 2018 held on 6<sup>th</sup> October, 2018.

Dr. Lalitha Balakrishnan Principal & Patron Dr. Uthira D Vice Principal & Summit Lead





IET YOUR











IFT YOUR I





LET YOUR II



IFT YOUR



TSHINE



**5.3.3 Sports and Cultural Events / Competitions** 



IFT YOUR I

T SHINE



**5.3.3 Sports and Cultural Events / Competitions** 











TSHINE



**5.3.3 Sports and Cultu