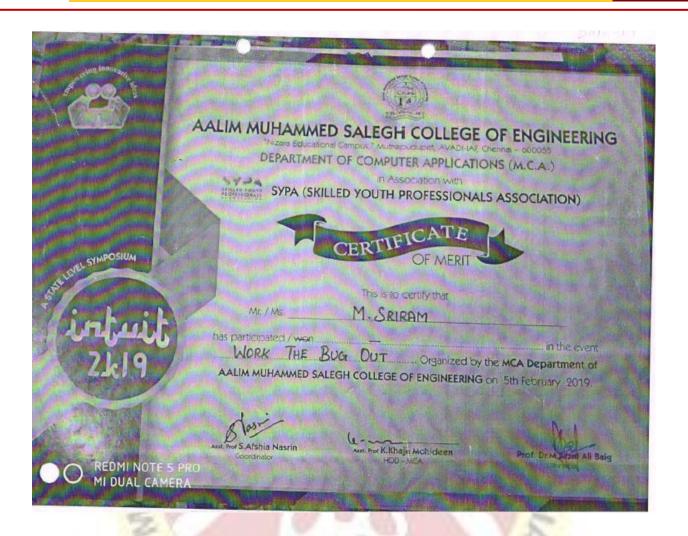

### **COMPETENCE' 19**

|                 | that                          | of               |
|-----------------|-------------------------------|------------------|
| MAR GREGIORIO   | OUS COLLEGE OF ARTS & SCIENCE | has won <u>I</u> |
|                 | SCRAP CAST                    | COMPETENCE' 19   |
| held on March   | 5 <sup>th</sup> ,2019.        |                  |
| Regi Donn       | $\tau$                        | Ll ma Tasper     |
| Head of the Dep | partment                      | Principal        |