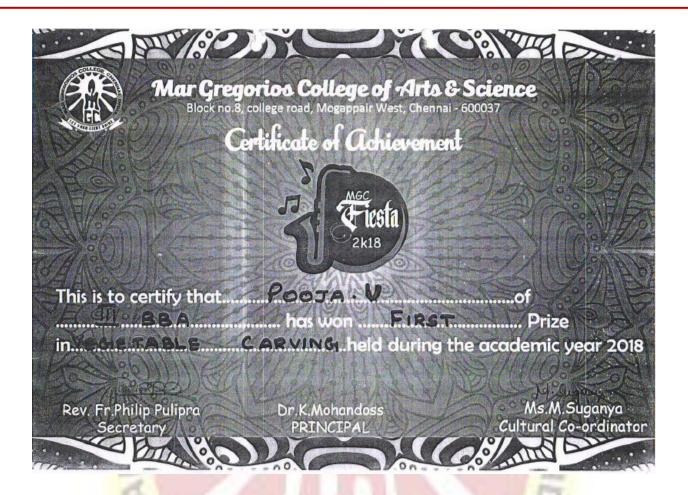

## **COMPETENCE' 19**

|                         | y that <u>NAGALAKSHMI</u> R<br>OUS COLLEGE FOR ARTS & SCIENCE | has won <u>I</u> |
|-------------------------|---------------------------------------------------------------|------------------|
|                         | SCRAP CAST                                                    | _COMPETENCE 19   |
|                         | , i                                                           |                  |
| held on March           | 5 <sup>th</sup> ,2019.                                        |                  |
| held on March  Regi No. | 9                                                             | Liban Tayper     |