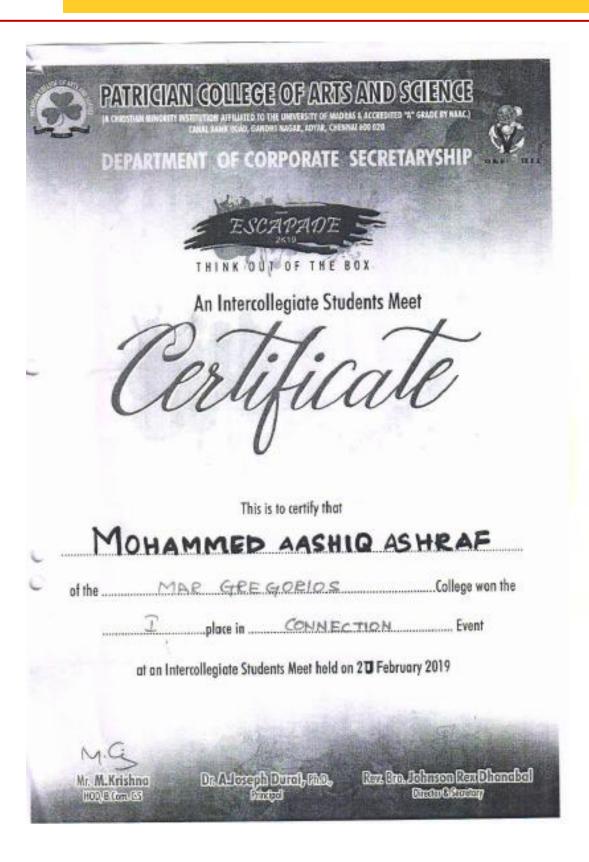

## **COMPETENCE' 19**

|                         | y that <u>NAGALAKSHMI</u> R<br>OUS COLLEGE FOR ARTS & SCIENCE | has won <u>I</u> |
|-------------------------|---------------------------------------------------------------|------------------|
|                         | SCRAP CAST                                                    | _COMPETENCE 19   |
|                         | , i                                                           |                  |
| held on March           | 5 <sup>th</sup> ,2019.                                        |                  |
| held on March  Regi No. | 9                                                             | Liban Tayper     |