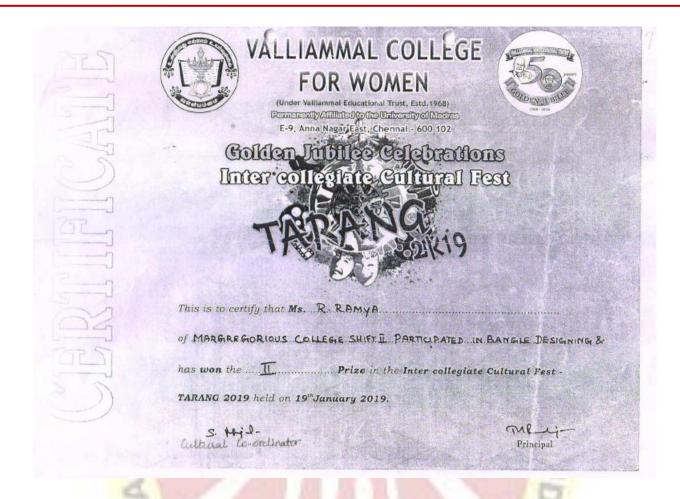

mmit Lead





IET YOUR











IFT YOUR I





LET YOUR II



IFT YOUR



TSHINE



**5.3.3 Sports and Cultural Events / Competitions** 



IFT YOUR I

T SHINE



**5.3.3 Sports and Cultural Events / Competitions** 











TSHINE



**5.3.3 Sports and Cultural Events / Competitions** 













Page 47 / 77

TSHINE



**5.3.3 Sports and Cultural Events / Competitions** 



LET YOUR II





T SHINE



**5.3.3 Sports and Cultural Events / Competitions** 



ter your 1

T SHINE



**5.3.3 Sports and Cultural Events / Competitions** 



LET YOUR I





T SHINE



**5.3.3 Sports and Cultural Events / Competitions** 



LET YOUR II















IFT YOUR IIG





IFT YOUR LIGHT SHINE









IET YOUR I

TSHINE



**5.3.3 Sports and Cultural Events / Competitions** 



IFT YOUR I





HT SHINE

IFT YOUR II

TSHINE



**5.3.3 Sports and Cultural Events / Competitions** 



LET YOUR I





IFT YOUR I





T SHINE

IET YOUR























IET YOUR







ter your 1













# Women's Christian College

An Autonomous Institution - University of Madras

## DEPARTMENT OF COMPUTER SCIENCE

# COMPETENCE' 19

| MAR GREGORIOS COLLEGE SHIFT-I |                          | has won _I     |  |
|-------------------------------|--------------------------|----------------|--|
| place in                      | TRACE THE TROVE          | COMPETENCE' 19 |  |
| held on Mar                   | ch 5 <sup>th</sup> 2019. |                |  |
| neid on Fidi                  | 011 0 1/20 1 7 1         |                |  |
|                               |