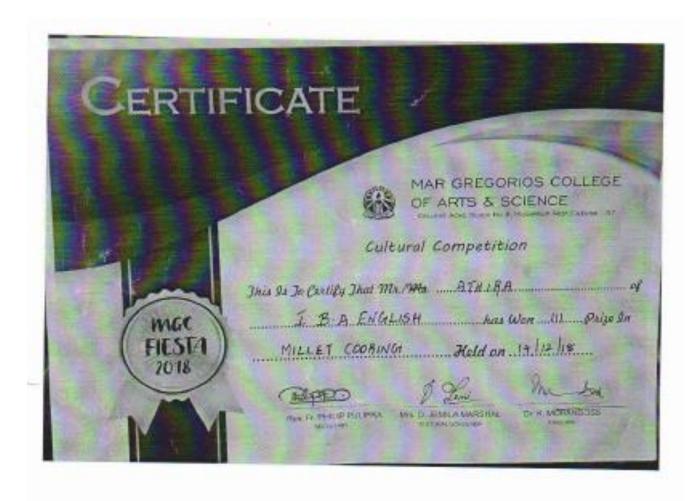

## **COMPETENCE' 19**

|                         | y that <u>NAGALAKSHMI</u> R<br>OUS COLLEGE FOR ARTS & SCIENCE | has won <u>I</u> |
|-------------------------|---------------------------------------------------------------|------------------|
|                         | SCRAP CAST                                                    | _COMPETENCE 19   |
|                         | , i                                                           |                  |
| held on March           | 5 <sup>th</sup> ,2019.                                        |                  |
| held on March  Regi No. | 9                                                             | Liban Tayper     |