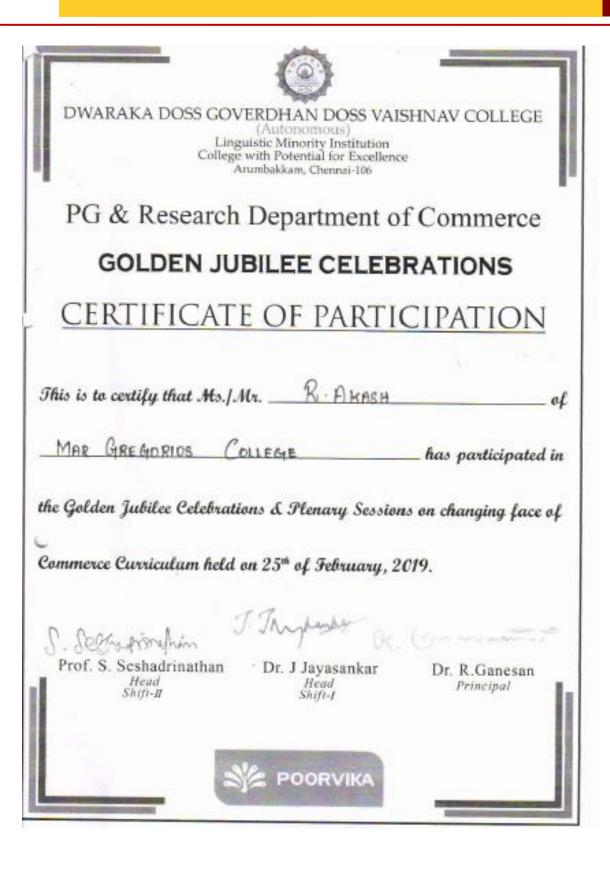

# COMPETENCE' 19

| MAR GREGORIOS COLLEGE SHIFT-I |                          | has won _I     |  |
|-------------------------------|--------------------------|----------------|--|
| place in                      | TRACE THE TROVE          | COMPETENCE' 19 |  |
| held on Mar                   | ch 5 <sup>th</sup> 2019. |                |  |
| neid on Fidi                  | 011 0 1/20 1 7 1         |                |  |
|                               |                          |                |  |
| Regi Rom<br>Head of the D     |                          |                |  |