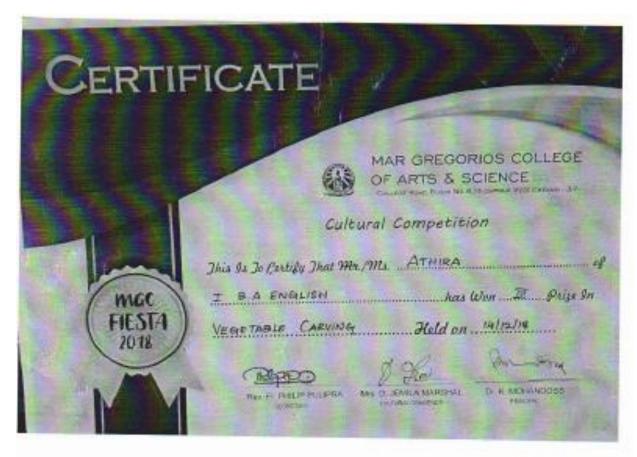

# COMPETENCE' 19

| MAR GREGORIOS COLLEGE SHIFT-I |                          | has won _I     |  |
|-------------------------------|--------------------------|----------------|--|
| place in                      | TRACE THE TROVE          | COMPETENCE' 19 |  |
| held on Mar                   | ch 5 <sup>th</sup> 2019. |                |  |
| neid on Fidi                  | 011 0 1/20 1 7 1         |                |  |
|                               |                          |                |  |
| Regi Rom<br>Head of the D     |                          |                |  |