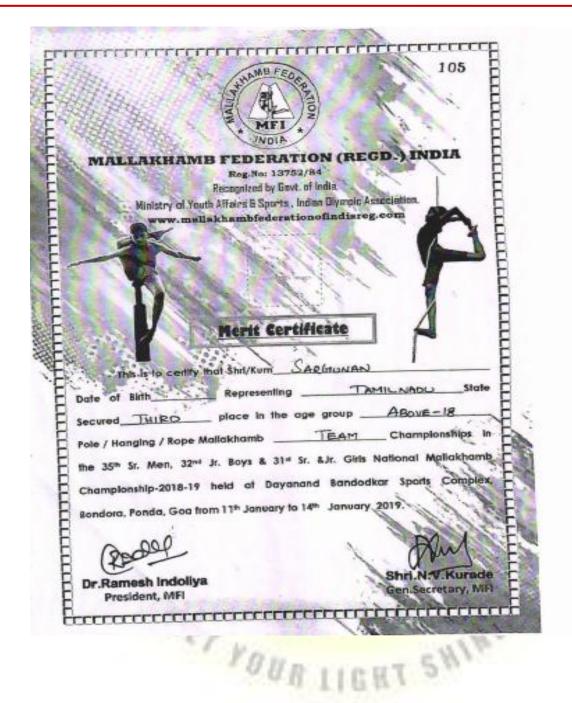

# COMPETENCE' 19

| MAR GREGORIOS COLLEGE SHIFT-I |                          | has won _I     |  |
|-------------------------------|--------------------------|----------------|--|
| place in                      | TRACE THE TROVE          | COMPETENCE' 19 |  |
| held on Mar                   | ch 5 <sup>th</sup> 2019. |                |  |
| neid on Fidi                  | 011 0 1/20 1 7 1         |                |  |
|                               |                          |                |  |
| Regi Rom<br>Head of the D     |                          |                |  |