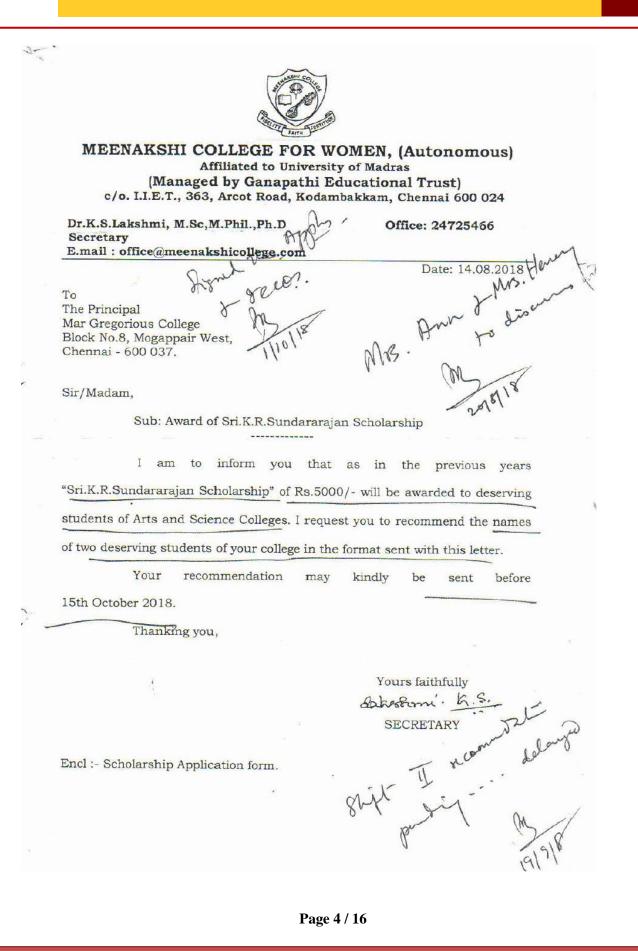

### MEENAKSHI COLLEGE FOR WOMEN,(Autonomous) Affiliated to University of Madras (Managed by Ganapathi Educational Trust) c/o. I.I.E.T., 363, Arcot Road, Kodambakkam, Chennai 600 024

Dr.K.S.Lakshmi, M.Sc,M.Phil.,Ph.D Secretary E-Mail:office@meenakshicollege.com

Office: 24725466

pc of

Dated: 06.11.2017

To The Principal Mar Gregorious College of Arts & Science Block No.8, Mogappair West, Chennai - 600 037.

Sir/Madam,

Sub: Sri K.R.Sundararajan Scholarship - 2017

Ref: Our previous letter dated 10.08.2017

As recommended by you the following students will be awarded **"SRI K.R.SUNDARARAJAN SCHOLARSHIP**" by Meenakshi College for Women.

1 Angel Pushpam P III B.Com General

The Scholarship will be presented to them at the Birthday function of Our Founder of the college to be held on 03.12.2017 (Sunday) at 9.30 am. They may be asked to come to the college at 9.00 am on that day with the **identity card** / **Bonafide Certificate** and receive the scholarship **in person**. Late comers not allowed.

Yours faithfully, Sahostimi' G.S SECRETARY