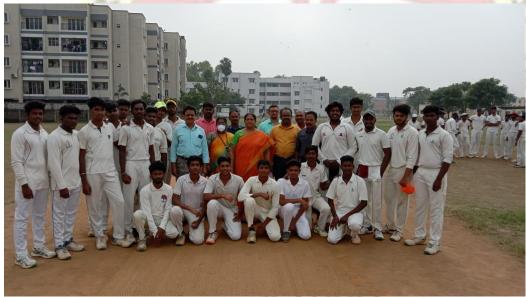

## UNIVERSITY OF MADRAS B ZONE CRICKET MATCH ON 20/12/2021

University of Madras B Zone cricket match Mar Gregorios Vs DG Vaishnava College. MGC Won by 23 runs

It is the first time our college 4\*400 mts Relay team secured Bronze medal in the University of Madras Dr AL Mudaliar Athletic meet held at Nehru Stadium on 23rd Dec 2021 M. Sathish 3rd B.Sc (CS) S.K Hariprasad 3rd BCS, M. Mohammed Asif 3rd B. Com (AF) & J. Ashwin Surya 1st M.Com ,4\*100mts Relay secured 6th place V. Ashok 2nd M. Com, S. Abhishiek 2nd B. Com (AF), A. Allen Issac 1st BCA shift 2 & S. Kamal 1st Bcom shift 2 and Ramakrishnan 1st B. Com secured 5th place in Decathlon event.