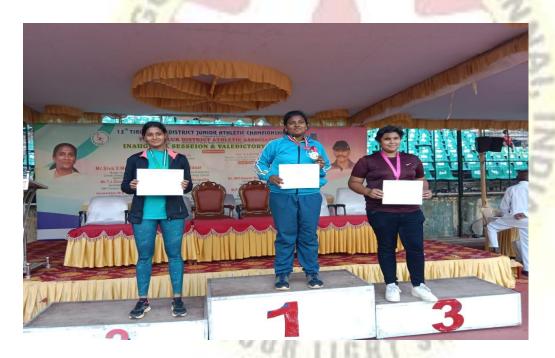

Volley ball team entered quarter final Karthick 2 BBA shift 1 selected to play inter zone

Mar Gregorios Kabaddi team won St. Thomas College in the University of Madras B zone Kabaddi tournament

N.Priyadharshini II B. Com Shift 1 secured gold medal in Discus Throw and Silver medal in Shot put and Indhumathi I B.Com (CS) Shift 1 secured Bronze medal in Discus Throw in the Thiruvallur Dist Athletic Meet held at Nehru Stadium on 4<sup>th</sup> Dec 2021both are selected to participate in the Tamil Nadu State Athletic Meet to be held at Dindigul on 8<sup>th</sup> Dec 2021.