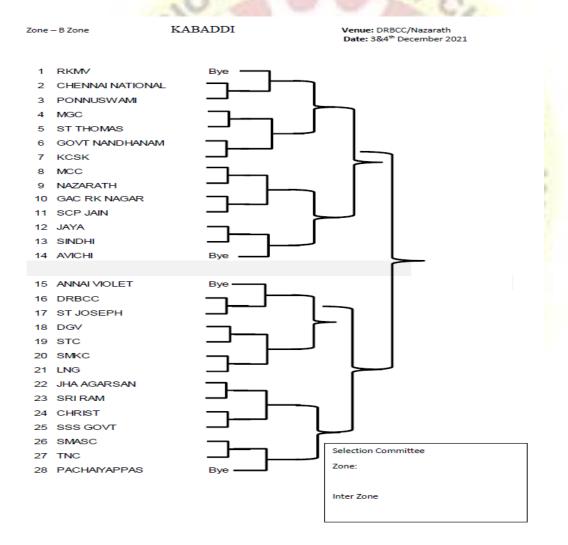

Volley ball team entered quarter final Karthick 2 BBA shift 1 selected to play inter zone

Mar Gregorios Kabaddi team won St. Thomas College in the University of Madras B zone Kabaddi tournament

N.Priyadharshini II B. Com Shift 1 secured gold medal in Discus Throw and Silver medal in Shot put and Indhumathi I B.Com (CS) Shift 1 secured Bronze medal in Discus Throw in the Thiruvallur Dist Athletic Meet held at Nehru Stadium on 4<sup>th</sup> Dec 2021both are selected to participate in the Tamil Nadu State Athletic Meet to be held at Dindigul on 8<sup>th</sup> Dec 2021.