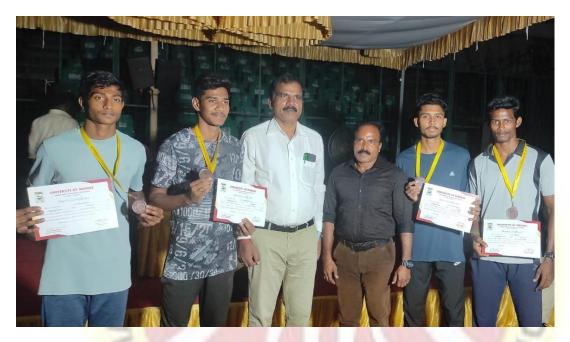

Mr A.Ashok kumar I Bcom(cs) Shift I secured Gold Medal in the Tamil Nadu State shooting ball championship held at Salem 30/10/2021.

Mr S. S. Hashwanth I B.Com-CA shift 2, for secured 3rd place in Black and Brown Belt category in Shobukai Cup, Open State karate Championship, Ayyapakkam on 31/10/2021.