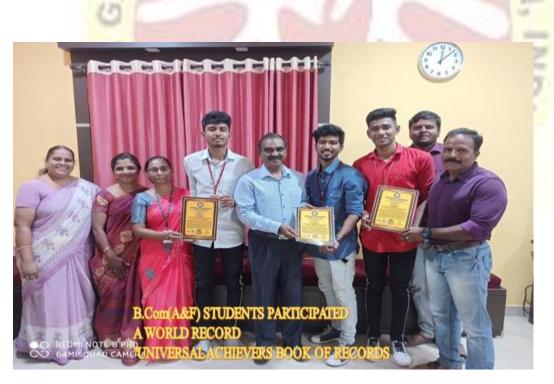

Athletics M. Sathish- 2ndBsc(CS) Shift-1 secured Silver Medal In 400 mts Hurdles . S.Prakash Raj 2<sup>nd</sup>Msc(CS) secured Silver Medal in Long Jump in Thiruvallur District Athletic Meet and participated in the Tamilnadu State Athletic Meet held at Madurai. P.M Melvin-3<sup>rd</sup> Bcom(A&F) Shift -1 , S.K Hari Prasad- 2<sup>nd</sup> B. Com(CS), M. Mohammed Asif2ndbcom (A&F),participated in a World Record of 73 students performing 73 types of activities including Hula Hoops and Athletics continuously for 73 Minutes on the 73rd birthday celebration of our Former Chief Minister Dr.J. Jayalalitha held in Chennai.

7 SHINE

**5.3.3 Sports and Cultural Events / Competitions** 

LET YOUR II

 $B.Com(A\&F) \ students \ Participated \ in \ A \ WORLD \ RECORD \ "UNIVERSAL \ ACHIEVERS \\ BOOK \ OF \ RECORDS" \ the \ 73rd \ Birth \ anniversary \ of \ Dr. \ J. \ Jayalalitha \ at \ Chennai$ 