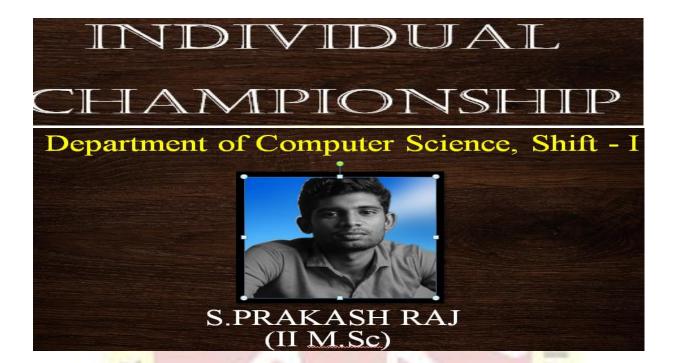

Principal, Dr.M.Sivarajan presented his felicitation address to the gathering. Dr. T. Chirstopher Nallarasu, Director of Physical Education presented the Annual Sports Day report in which he highlighted the achievements of the students in various sports events. Dr. M. Kalimuthu, Associate Professor, Annamalai University, Chief Guest of the Programme enthralled the audience by giving information about the importance of Sports and the importance of maintaining physical fitness so that everyone can be healthy and fight against all diseases. Mr.S.James Benedict Felix, Head, Department of Computer Science, Shift-I announced the names of the Best Cricketer, Best Bowler, Best Wicket Keeper, Individual Championship, Mr. Gregorian [Best Physique] and Best Outgoing Sportsman [Shift I & II].

Athletics M. Sathish- 2ndBsc(CS) Shift-1 secured Silver Medal In 400 mts Hurdles . S.Prakash Raj 2<sup>nd</sup>Msc(CS) secured Silver Medal in Long Jump in Thiruvallur District Athletic Meet and participated in the Tamilnadu State Athletic Meet held at Madurai. P.M Melvin-3<sup>rd</sup> Bcom(A&F) Shift -1 , S.K Hari Prasad- 2<sup>nd</sup> B. Com(CS), M. Mohammed Asif2ndbcom (A&F),participated in a World Record of 73 students performing 73 types of activities including Hula Hoops and Athletics continuously for 73 Minutes on the 73rd birthday celebration of our Former Chief Minister Dr.J. Jayalalitha held in Chennai.