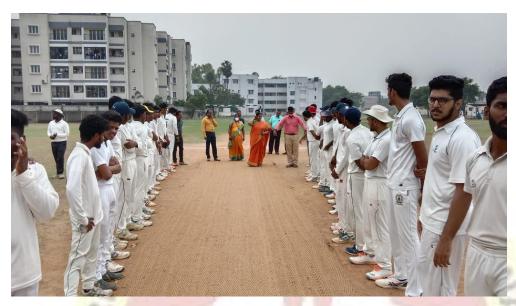

## UNIVERSITY OF MADRAS B ZONE CRICKET MATCH ON 20/12/2021

University of Madras B Zone cricket match Mar Gregorios Vs DG Vaishnava College. MGC Won by 23 runs

It is the first time our college 4\*400 mts Relay team secured Bronze medal in the University of Madras Dr AL Mudaliar Athletic meet held at Nehru Stadium on 23rd Dec 2021 M. Sathish 3rd B.Sc (CS) S.K Hariprasad 3rd BCS, M. Mohammed Asif 3rd B. Com (AF) & J. Ashwin Surya 1st M.Com ,4\*100mts Relay secured 6th place V. Ashok 2nd M. Com, S. Abhishiek 2nd B. Com (AF), A. Allen Issac 1st BCA shift 2 & S. Kamal 1st Bcom shift 2 and Ramakrishnan 1st B. Com secured 5th place in Decathlon event.