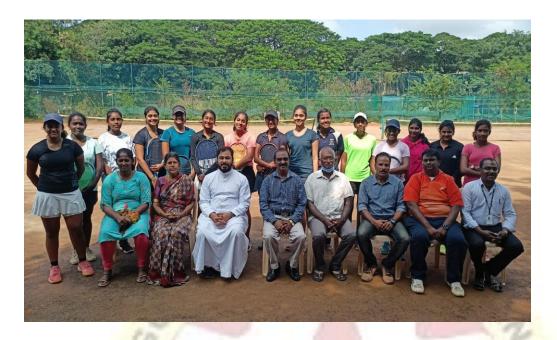

Mar Gregorios college conduct University of Madras inter zone Tennis tournament held at MGC ground on 8th Dec 2021.

Mar Gregorios college emerged winner in the University of Madras Inter Zone Tennis Tournament and selection trials conducted at the MGC premises on Dec 8. Ethiraj college finished runner up and 3rd place went to "A zone" combined team, Rev. Fr. Philip Pulipra, Secretary of MGC, Dr. M. Sivarajan, Principal were the guests of honour. T.C.Nallarasu, Physical Director welcomed and S. James Benedict Felix proposed the vote of thanks.