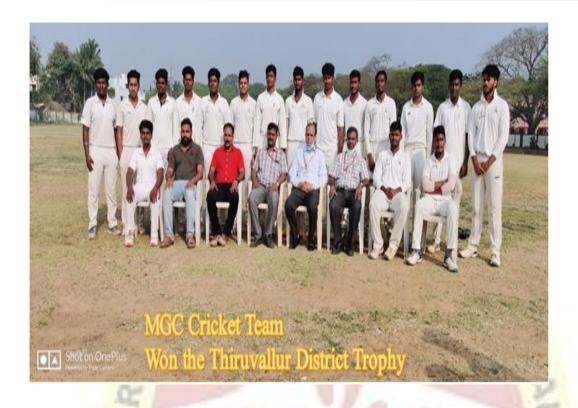

**Cricket** Our college cricket team defeated DRBCC Hindu College to lift Thiruvallur DCA Inter Collegiate T-20 Knock Out Tournament for the third consecutive year.

Our college management provided new volleyball court, new cricket practice nets and cricket ground. Volleyball Court was inaugurated by Mr. Vikram (Customs Inspector) International Volleyball Player.