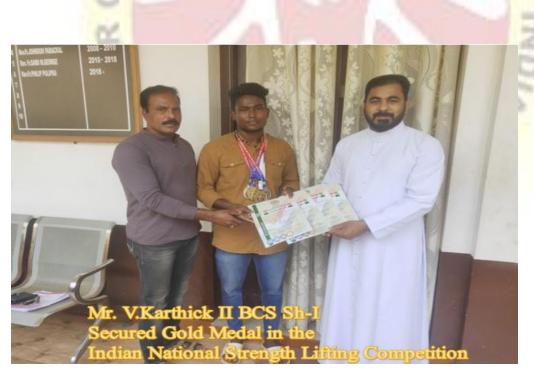

**Strength Lifting** V.Karthick-2ndBcom (Cs) Shift 1 created a new record and secured Gold Medal in The Indian National Strength Lifting Competion held at West Bengal On 20th March 2021.

**Taekwondo** Akin Kuttan 2<sup>nd</sup> B. Com(CS) secured Silver Medal in The Tamil Nadu State Taekwondo Competition held in Thirunelveli.