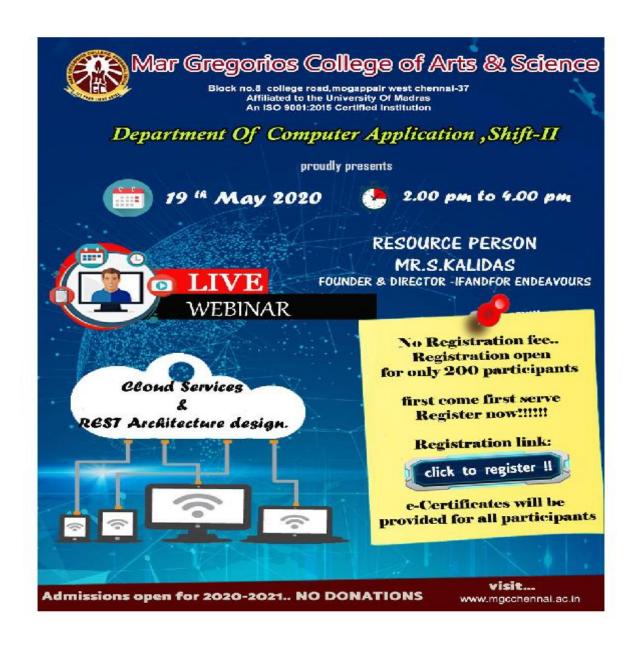

CTURE DESIGN
- (2019-2020)

DATE: 19/05/2020

Department of Computer Applications organizes a FDP on "Cloud Services and rest Architecture design" on 19<sup>th</sup> May 2020 through Google Meet. The Resource person was Mr.S.Kalidas Founder & Director, IFANDFORENDEVOURS. The programme gave a detailed knowledge on Cloud Computing concepts and Architectural Design. Around 150 faculty members participated and appreciated about the programme. Feedback link were sent at the end of the programme. Participants received e-certificates.

LET YOUR

Dr. M. SIVARAJAN M.B.A., M.Phil., M.A., M.Phil., Ph.D., Principal MAR GREGORIOS COLLEGE OF ARTS & SCIENCE MOGAPPAIR WEST, CHENNAI - 600 037.

GHT SHIME



### INVITATION OF FDP ON CLOUD SERVICE AND REST ARCHITECTURE DESIGN- (2019-2020)

DATE: 19/05/2020





### MAR GREGORIOS COLLEGE OF ARTS & SCIENCE

### PARTICIPANTS LIST OF FDP ON CLOUD SERVICE AND REST ARCHITECTURE DESIGN- (2019-2020)

**DATE: 19/05/2020** 

# MAR GREGORIOS COLLEGE OF ARTS & SCIENCE DEPARTMENT OF COMPUTER APPLICATIONS SHIFT - II WEBINAR IN CLOUD SERVICES AND REST ARCHITECTURE DESIGN PARTICIPANTS LIST

Date: 19/5/2020 Mode: VIRTUAL MEET

| S.No | No                            |                            | Mode: VIRTUAL MEET                       |
|------|-------------------------------|----------------------------|------------------------------------------|
|      | Name of the Staff             | Designation                | Department                               |
| 1.   | Anitha.S                      | Assistant Professor        | Computer Applications