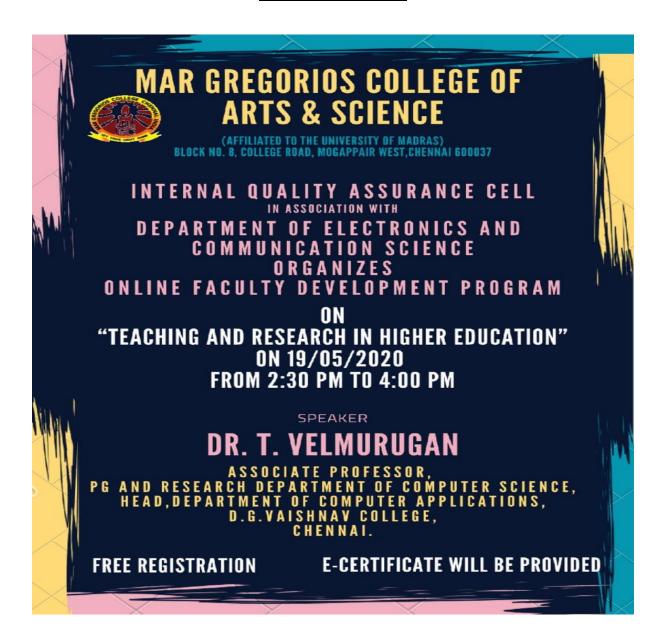

### MAR GREGORIOS COLLEGE OF ARTS & SCIENCE REPORT ON FACULTY ORIENTATION PROGRAM - (2019-2020)

DATE: 11/06/2019

### MAR GREGORIOS COLLEGE OF ARTS & SCIENCE

### REPORT ON FACULTY ORIENTATION PROGRAM - (2019-2020)

#### DATE: 11/06/2019

A Faculty Development Programme was conducted in K C. George SJ Memorial Hall on 11.06.2019 at 9.30 am for the teaching faculty of the college. The resource person was Ms. Titty Elizabeth Phillips, Associate Professor, Department of History and Dean of Centre for Women's Studies, Women's Christian College, Chennai, assisted by Mrs. S. Irvin Mary, Associate Professor, Department of Visual Communication. The FDP was based on Student-Centred Learning (SCL), a learner-centric method for effective classroom teaching. The resource person briefed on the theories of SCL. She demonstrated the effectiveness of the techniques of SCL by conducting various activities in the course of the programme. She concluded the session with an activity on writing effective lesson plans incorporating the techniques of SCL. The program was very productive and beneficial to the teaching fraternity.