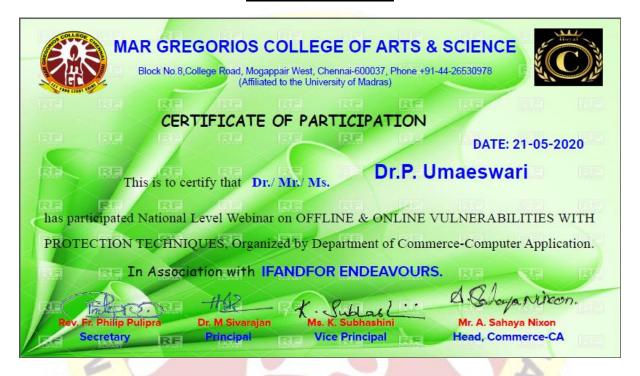

ed the participation certificates to their registered mail Id.

The program successfully ended with the vote of thanks delivered by Dr. P. Umaeswari, Assistant Professor, BCom(CA).

-

Or. M. SIVARAJAN M.B.A., M.Phil., M.A., M.Phil., Ph.D., Principal MAR GREGORIOS COLLEGE OF ARTS & SCIENCE

MOGAPPAIR WEST, CHENNAI - 600 037.

### INVITATION OF FDP ON OFFLINE AND ONLINE VULNERABILITIES WITH PROTECTION TECHNIQUES- (2019-2020)

DATE: 21/05/2020



### MAR GREGORIOS COLLEGE OF ARTS & SCIENCE

## SCREENSHOT OF FDP ON OFFLINE AND ONLINE VULNERABILITIES WITH PROTECTION TECHNIQUES- (2019-2020)

**DATE: 21/05/2020** 



### MAR GREGORIOS COLLEGE OF ARTS & SCIENCE

### SAMPLE CERTIFICATE OF FDP ON OFFLINE AND ONLINE **VULNERABILITIES WITH PROTECTION TECHNIQUES- (2019-2020)**

**DATE: 21/05/2020** 



TSHINE

LET YOUR

### REPORT OF FDP ON SYSTEMATIC INVESTMENT PLAN (SIP) WITH REFERENCE TO TAX SAVINGS- (2019-2020)

**DATE: 16/03/2020** 

## MAR GREGORIOS COLLEGE OF ARTS & SCIENCE DEPARTMENT OF COMMERCE (SHIFT-I)

### REPORT ON FDP WORKSHOP CONDUCTED ON 16TH MARCH 2020

PG Department of Commerce (Shift-I) conducted One Day workshop cum Faculty Development Programme "SYSTEMATIC INVESTMENT PLAN (SIP) WITH REFERENCE TO TAX SAVINGS" in Association with SEBI, from 10.00 a.m. to 1.30 p.m. on 16th March, 2020 in Conference Hall.

Dr. V. Prabakaran, Asst. Professor and SEBI certified resource person and Dr. J. M. Velmurugan, Asst. Professor in Commerce, The Tamilnadu Dr. Ambedkar Law University, Chennai, presented the workshop.

Totally 50 Faculty Members of Various discipline (Shift-I and Shi