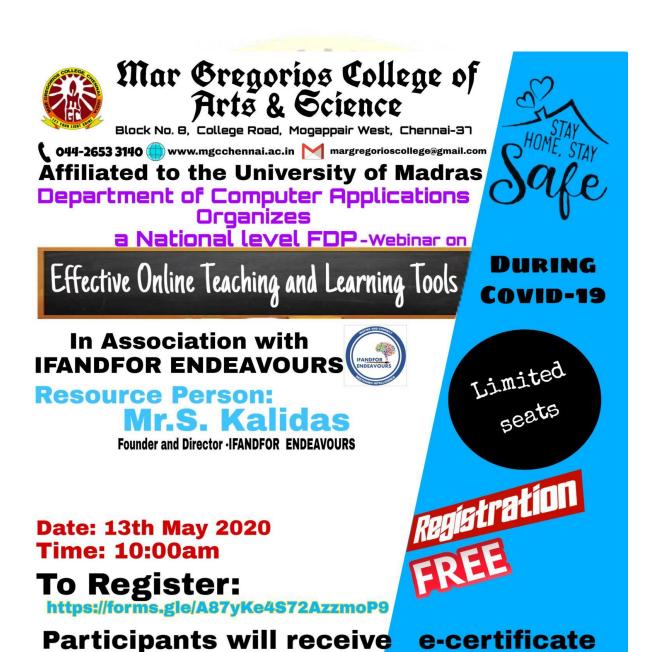

### MAR GREGORIOS COLLEGE OF ARTS & SCIENCE REPORT ON FACULTY ORIENTATION PROGRAM - (2019-2020)

DATE: 11/06/2019

### MAR GREGORIOS COLLEGE OF ARTS & SCIENCE

### REPORT ON FACULTY ORIENTATION PROGRAM - (2019-2020)

#### DATE: 11/06/2019

A Faculty Development Programme was conducted in K C. George SJ Memorial Hall on 11.06.2019 at 9.30 am for the teaching faculty of the college. The resource person was Ms. Titty Elizabeth Phillips, Associate Professor, Department of History and Dean of Centre for Women's Studies, Women's Christian College, Chennai, assisted by Mrs. S. Irvin Mary, Associate Professor, Department of Visual Communication. The FDP was based on Student-Centred Learning (SCL), a learner-centric method for effective classroom teaching. The resource person briefed on the theories of SCL. She demonstrated the effectiveness of the techniques of SCL by conducting various activities in the course of the programme. She concluded the session with an activity on writing effective lesson plans incorporating the techniques of SCL. The program was very productive and beneficial to the teaching fraternity.