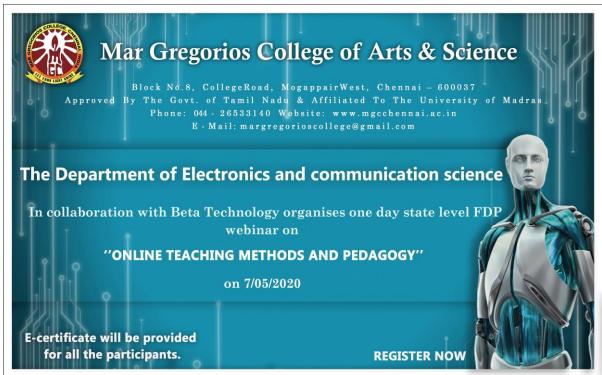

### MAR GREGORIOS COLLEGE OF ARTS & SCIENCE REPORT ON FACULTY ORIENTATION PROGRAM - (2019-2020)

DATE: 11/06/2019

### MAR GREGORIOS COLLEGE OF ARTS & SCIENCE

### REPORT ON FACULTY ORIENTATION PROGRAM - (2019-2020)

#### DATE: 11/06/2019

A Faculty Development Programme was conducted in K C. George SJ Memorial Hall on 11.06.2019 at 9.30 am for the teaching faculty of the college. The resource person was Ms. Titty Elizabeth Phillips, Associate Professor, Department of History and Dean of Centre for Women's Studies, Women's Christian College, Chennai, assisted by Mrs. S. Irvin Mary, Associate Professor, Department of Visual Communication. The FDP was based on Student-Centred Learning (SCL), a learner-centric method for effective classroom teaching. The resource person briefed on the theories of SCL. She demonstrated the effectiveness of the techniques of SCL by conducting various activities in the course of the programme. She concluded the session with an activity on writing effective lesson plans incorporating the techniques of SCL. The program was very productive and beneficial to the teaching fraternity.