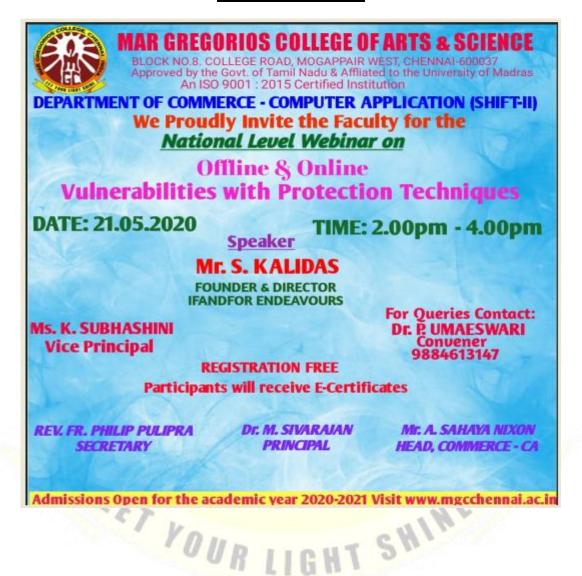

ues explained with real time examples used in various fields have been explained in python program. The participants were gained knowledge in this session very much. The session was extremely useful to the all participants. At the end of the session feedback form link distributed in the Chat box. After filling the feedback form the participants received the participation certificates to their registered mail Id.

The program successfully ended with the vote of thanks delivered by Dr. P. Umaeswari, Assistant Professor, BCom(CA).

-

Or. M. SIVARAJAN M.B.A., M.Phil., M.A., M.Phil., Ph.D., Principal MAR GREGORIOS COLLEGE OF ARTS & SCIENCE

MOGAPPAIR WEST, CHENNAI - 600 037.

### INVITATION OF FDP ON OFFLINE AND ONLINE VULNERABILITIES WITH PROTECTION TECHNIQUES- (2019-2020)

DATE: 21/05/2020



### MAR GREGORIOS COLLEGE OF ARTS & SCIENCE

## SCREENSHOT OF FDP ON OFFLINE AND ONLINE VULNERABILITIES WITH PROTECTION TECHNIQUES- (2019-2020)

**DATE: 21/05/2020** 



### MAR GREGORIOS COLLEGE OF ARTS & SCIENCE

### SAMPLE CERTIFICATE OF FDP ON OFFLINE AND ONLINE **VULNERABILITIES WITH PROTECTION TECHNIQUES- (2019-2020)**

**DATE: 21/05/2020** 



TSHINE

LET YOUR

### REPORT OF FDP ON SYSTEMATIC INVESTMENT PLAN (SIP) WITH REFERENCE TO TAX SAVINGS- (2019-2020)

**DATE: 16/03/2020** 

## MAR GREGORIOS COLLEGE OF ARTS & SCIENCE DEPARTMENT OF COMMERCE (SHIFT-I)

### REPORT ON FDP WORKSHOP CONDUCTED ON 16TH MARCH 2020

PG Department of Commerce (Shift-I) conducted One Day workshop cum Faculty Development Programme "SYSTEMATIC INVESTMENT PLAN (SIP) WITH REFERENCE TO TAX SAVINGS" in Associa