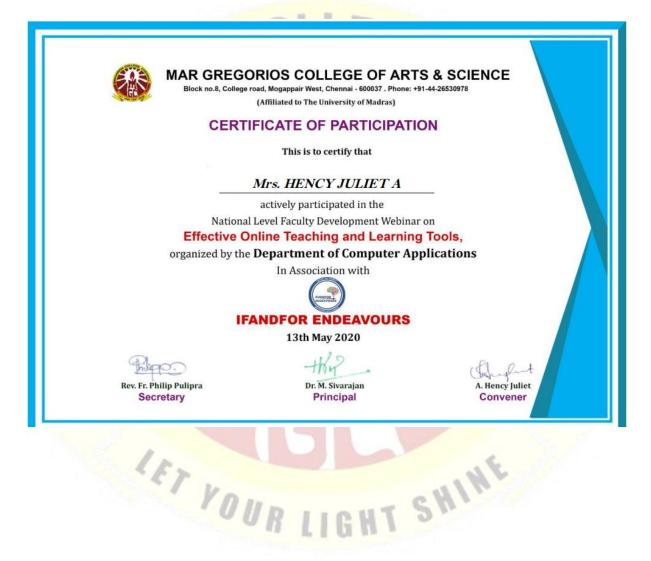

### MAR GREGORIOS COLLEGE OF ARTS & SCIENCE REPORT ON FACULTY ORIENTATION PROGRAM - (2019-2020)

DATE: 11/06/2019

### MAR GREGORIOS COLLEGE OF ARTS & SCIENCE

### REPORT ON FACULTY ORIENTATION PROGRAM - (2019-2020)

#### DATE: 11/06/2019

A Faculty Development Programme was conducted in K C. George SJ Memorial Hall on 11.06.2019 at 9.30 am for the teaching faculty of the college. The resource person was Ms. Titty Elizabeth Phillips, Associate Professor, Department of History and Dean of Centre for Women's Studies, Women's Christian College, Chennai, assisted by Mrs. S. Irvin Mary, Associate Professor, Department of Visual Communication. The FDP was based on Student-Centred Learning (SCL), a learner-centric method for effective classroom teaching. The resource person briefed on the theories of SCL. She demonstrated the effectiveness of the techniques of SCL by conducting various activities in the course of the programme. She concluded the session with an activity on writing effective lesson plans incorporating the techniques of SCL. The program was very productive and beneficial to the teaching fraternity.