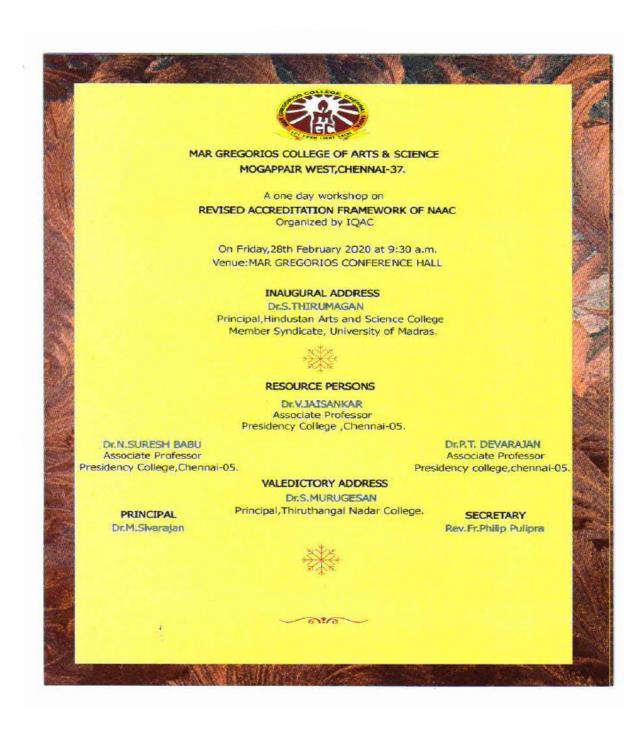

s on Promoting value- based education for inculcating social responsibility and to become a good citizen amongst its student community, student progression to higher studies and/or to employment. He also insisted on Quality Assurance - Quality planning, Execution and Control. The Valedictory address was given by Dr.S.Murugesan, Principal, Thiruthangal Nadar College. The workshop was concluded with Vote of Thanks by Mrs. K. Subhashini followed by National Anthem.

IQAC COORDINATOR

S- Shan

PRINCIPAL

Or. M. SIVARAJAN M.B.A., M.Phil., M.A., M.Phil., Ph.D.,
Principal
MAR GREGORIOS COLLEGE OF ARTS & SCIENCE
MOGAPPAIR WEST, CHENNAI - 800 037.



### MAR GREGORIOS COLLEGE OF ARTS & SCIENCE

## <u>INVITE OF WORKSHOP ON NAAC REVISED ACCREDITION FRAMEWORK - (2019-2020)</u>

**DATE: 28/02/2020** 





### MAR GREGORIOS COLLEGE OF ARTS & SCIENCE

## <u>ATTENDANCE OF WORKSHOP ON NAAC REVISED ACCREDITION</u> <u>FRAMEWORK - (2019-2020)</u>

**DATE: 28/02/2020** 

| ٥١  | SS/0N:1