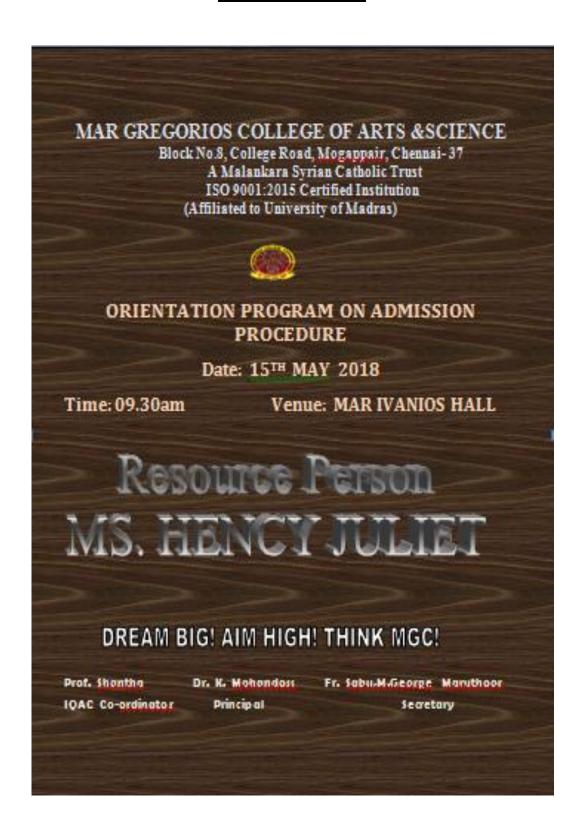

# MAR GREGORIOS COLLEGE OF ARTS & SCIENCE REPORT ON ORIENTATION PROGRAM ON ADMISSION PROCEDURE - (2018-2019) DATE: 15/05/2018

One Day Orientation Program for the Non-Teaching Staff was conducted on 15<sup>th</sup> May 2018. The Resource Person is our College Secretary, Rev.Fr. Philip Pulipra. The orientation is on Admission Process and the points discussed are as follows:

# MAR GREGORIOS COLLEGE OF ARTS & SCIENCE INVITE ON ORIENTATION PROGRAM ON ADMISSION PROCEDURE - (2018-2019) DATE: 15/05/2018