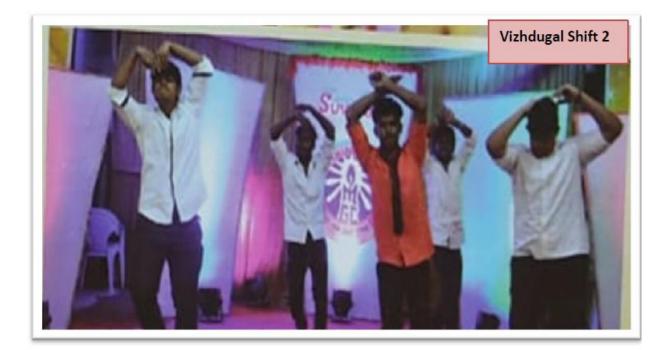

## MAR GREGORIOS COLLEGE OF ARTS AND SCIENCE <u>CULTURAL FEST</u> <u>SUVADUGAL 2016-2017</u>

Mar Gregorios college's cultural fest of shift I, "SUVADUGAL", was celebrated on 5th January 2017 at Mar Ivanios Hall. Mr. Crawford, an Art director, who was our chief guest, enlightened the students with his excellent words. Many On stage and OFF stage competitions were conducted .Students participated enthusiastically and it was a fabulous display of talents of our students. Students were divided into four houses namely Red, Blue, Green and yellow. There was a close competition between the four houses.

The Overall Trophy was won by the Blue house. Calverine Naomi of II BA English won the individual trophy. Student co coordinator Ms. Jancy Mary Tamilarasi proposed the vote of thanks. The programme ended with nation anthem.