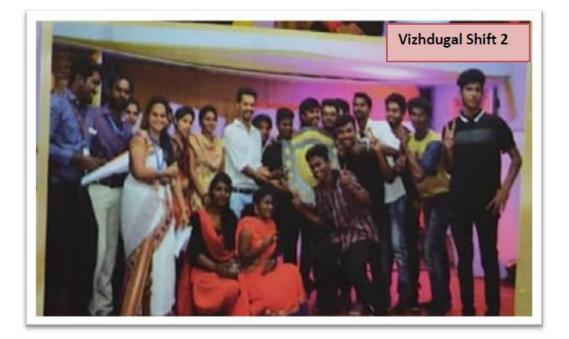

## MAR GREGORIOS COLLEGE OF ARTS AND SCIENCE <u>CULTURAL FEST</u> <u>SUVADUGAL 2016-2017</u>

Mar Gregorios college's cultural fest of shift I, "SUVADUGAL", was celebrated on 5th January 2017 at Mar Ivanios Hall. Mr. Crawford, an Art director, who was our chief guest, enlightened the students with his excellent words. Many On stage and OFF stage competitions were conducted .Students participated enthusiastically and it was a fabulous display of talents of our students. Students were divided into four houses namely Red, Blue, Green and yellow. There was a close competition between the four houses.

The Overall Trophy was won by the Blue house. Calverine Naomi of II BA English won the individual trophy. Student co coordinator Ms. Jancy Mary Tamilarasi proposed the vote of thanks. The programme ended with nation anthem.