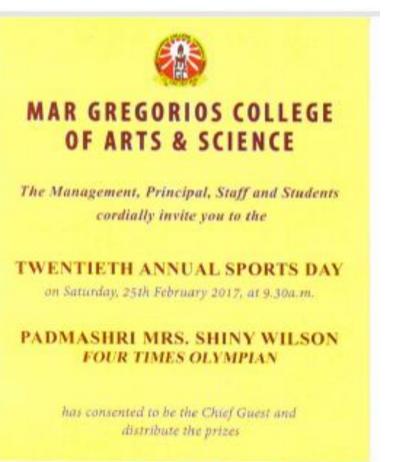

#### MAR GREGORIOS COLLEGE OF ARTS & SCIENCE

#### 25<sup>th</sup> FEBRUARY 2017

The department proposed to conduct the 20<sup>th</sup> Annual Sports Day for the academic year 2016 – 2017 on 25<sup>th</sup> February 2017 at 9.30 am and it was permitted by the management Padmashri **Mrs. Shiny Wilson, Four times Olympian was the Chief Guest** of the day. She spoke about the importance of sports in career and encouraged the students. Our secretary Rev. Fr. Sabu, M. George our Principal Dr. K. Mohandoss also graced the occasion. Both the dignitaries gave the prizes to the winners among the students and the members of staff both teaching and non-teaching.