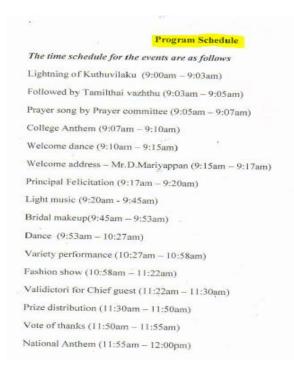

## MAR GREGORIOS COLLEGE OF ARTS AND SCIENCE <u>CULTURAL FEST</u> <u>SUVADUGAL 2016-2017</u>

Mar Gregorios college's cultural fest of shift I, "SUVADUGAL", was celebrated on 5th January 2017 at Mar Ivanios Hall. Mr. Crawford, an Art director, who was our chief guest, enlightened the students with his excellent words. Many On stage and OFF stage competitions were conducted .Students participated enthusiastically and it was a fabulous display of talents of our students. Students were divided into four houses namely Red, Blue, Green and yellow. There was a close competition between the four houses.

The Overall Trophy was won by the Blue house. Calverine Naomi of II BA English won the individual trophy. Student co coordinator Ms. Jancy Mary Tamilarasi proposed the vote of thanks. The programme ended with nation anthem.