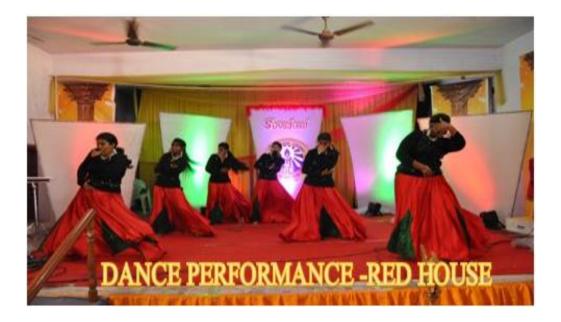

## MAR GREGORIOS COLLEGE OF ARTS AND SCIENCE <u>CULTURAL FEST</u> <u>SUVADUGAL 2016-2017</u>

Mar Gregorios college's cultural fest of shift I, "SUVADUGAL", was celebrated on 5th January 2017 at Mar Ivanios Hall. Mr. Crawford, an Art director, who was our chief guest, enlightened the students with his excellent words. Many On stage and OFF stage competitions were conducted .Students participated enthusiastically and it was a fabulous display of talents of our students. Students were divided into four houses namely Red, Blue, Green and yellow. There was a close competition between the four houses.

The Overall Trophy was won by the Blue house. Calverine Naomi of II BA English won the individual trophy. Student co coordinator Ms. Jancy Mary Tamilarasi proposed the vote of thanks. The programme ended with nation anthem.