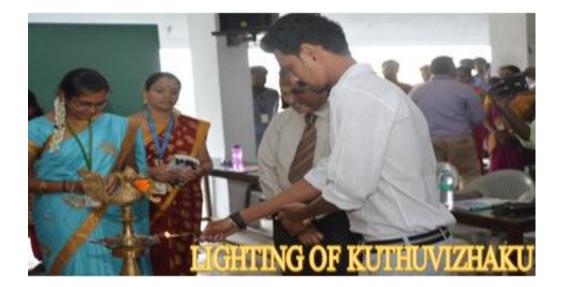

#### 25<sup>th</sup> FEBRUARY 2017

The department proposed to conduct the 20<sup>th</sup> Annual Sports Day for the academic year 2016 – 2017 on 25<sup>th</sup> February 2017 at 9.30 am and it was permitted by the management Padmashri **Mrs. Shiny Wilson, Four times Olympian was the Chief Guest** of the day. She spoke about the importance of sports in career and encouraged the students. Our secretary Rev. Fr. Sabu, M. George our Principal Dr. K. Mohandoss also graced the occasion. Both the dignitaries gave the prizes to the winners among the students and the members of staff both teaching and non-teaching.