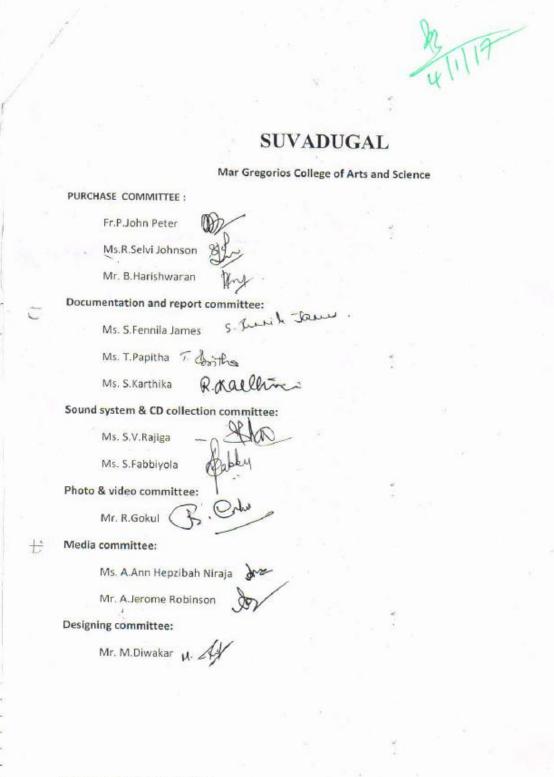

## MAR GREGORIOS COLLEGE OF ARTS AND SCIENCE <u>CULTURAL FEST</u> <u>SUVADUGAL 2016-2017</u>

Mar Gregorios college's cultural fest of shift I, "SUVADUGAL", was celebrated on 5th January 2017 at Mar Ivanios Hall. Mr. Crawford, an Art director, who was our chief guest, enlightened the students with his excellent words. Many On stage and OFF stage competitions were conducted .Students participated enthusiastically and it was a fabulous display of talents of our students. Students were divided into four houses namely Red, Blue, Green and yellow. There was a close competition between the four houses.

The Overall Trophy was won by the Blue house. Calverine Naomi of II BA English won the individual trophy. Student co coordinator Ms. Jancy Mary Tamilarasi proposed the vote of thanks. The programme ended with nation anthem.

Date: 4.1.2017

5/1/17

## CIRCULAR TO THE STUDENTS

Suvadugal, the cultural festival of shift I will be celebrated tomorrow as notified earlier. Students belonging to First year Under Graduate courses and all Post Graduate students will participate. Among the Second year students, those who perform in the events are expected to participate. Attendence will be marked at 8. 30 AM in the respective class rooms.