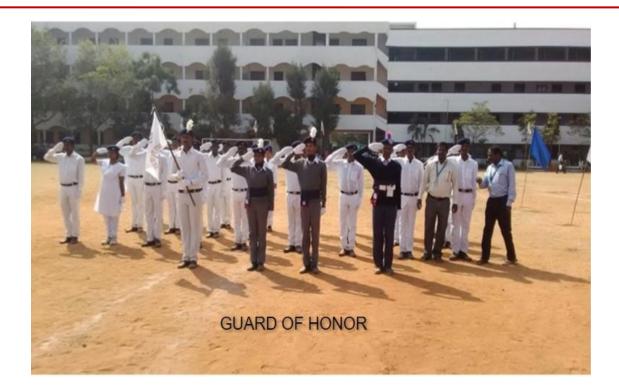

Sond Principal MAR GREGORIOS COLLEGE OF ARTS & SCIENCE Chennai - 600 037.

Arrival of the chief guest Mrs. Shiny Wilson, Four times Olympian on 25<sup>th</sup> February 2017 Sports Day.

MARCH PAST on 25<sup>th</sup> February 2017 Sports Day.

MARCH PAST on 25<sup>th</sup> February 2017 Sports Day.

MARCH PAST on 25<sup>th</sup> February 2017 Sports Day.

 $25^{\rm th}$  February 2017 sports day . NSS.NCC and Four houses ready for March past

CRICKET