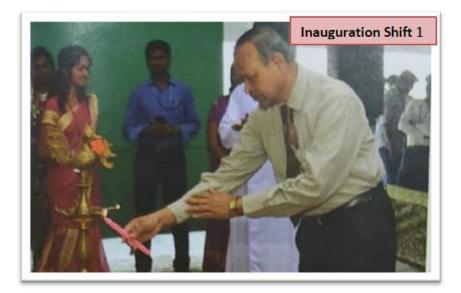

#### 25<sup>th</sup> FEBRUARY 2017

The department proposed to conduct the 20<sup>th</sup> Annual Sports Day for the academic year 2016 – 2017 on 25<sup>th</sup> February 2017 at 9.30 am and it was permitted by the management Padmashri **Mrs. Shiny Wilson, Four times Olympian was the Chief Guest** of the day. She spoke about the importance of sports in career and encouraged the students. Our secretary Rev. Fr. Sabu, M. George our Principal Dr. K. Mohandoss also graced the occasion. Both the dignitaries gave the prizes to the winners among the students and the members of staff both teaching and non-teaching.

Sond Principal MAR GREGORIOS COLLEGE OF ARTS & SCIENCE Chennai - 600 037.

Arrival of the chief guest Mrs. Shiny Wilson, Four times Olympian on 25<sup>th</sup> February 2017 Sports Day.

MARCH PAST on 25<sup>th</sup> February 2017 Sports Day.