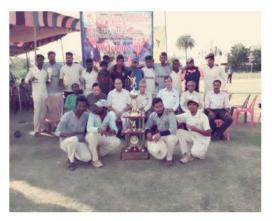

Our college physical director **Dr. T. Christopher Nallarasu**, got **SILVER MEDAL** in Tamil Nadu Master's Athletic Meet and he will represent All India Athletic Meet held on Hyderabad. Our students have participated in 23 colleges and were winners of 19 colleges. Our college cricket team brings lot of laurels to our college from the various tournaments.

| S.No | Name of the Tournament     | Position              |
|------|----------------------------|-----------------------|
| 1    | Sindhi College             | Winners               |
| 2    | THIRUVALUR DIST            | Runners               |
| 3    | DRBCCC HINDU college       | 3 <sup>rd</sup> Place |
| 4    | Madras University (B Zone) | Entered Q/F           |
| 5    | YMCA College               | Entered Q/F           |
| 6    | SIVET                      | Winner                |

Our college cricket team has been showing their Excellency and got winner cup in **SIVET** college tournament, continuously for the past four years, and **SINDHI** college for the past three years. I thank our Management, Principal and all other teaching and non teaching staff members for support the sports activities. I specially thanks to Mr.Vijaya Kumar, Mr. Thangappan, Mr. Jacob, Mr. Devadoss, Mr. S. Sundar Rajan for supporting all our sports activities and also thanks to our sports secretary B.Kalai Vani, Department of BBA, (Shift-I) and Ashok, Department of Commerce (shift-II) for their dedicated services in sports activities.