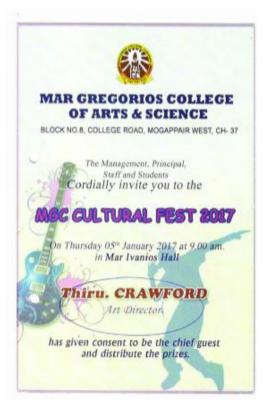

## MAR GREGORIOS COLLEGE OF ARTS AND SCIENCE <u>CULTURAL FEST</u> <u>SUVADUGAL 2016-2017</u>

Mar Gregorios college's cultural fest of shift I, "SUVADUGAL", was celebrated on 5th January 2017 at Mar Ivanios Hall. Mr. Crawford, an Art director, who was our chief guest, enlightened the students with his excellent words. Many On stage and OFF stage competitions were conducted .Students participated enthusiastically and it was a fabulous display of talents of our students. Students were divided into four houses namely Red, Blue, Green and yellow. There was a close competition between the four houses.

The Overall Trophy was won by the Blue house. Calverine Naomi of II BA English won the individual trophy. Student co coordinator Ms. Jancy Mary Tamilarasi proposed the vote of thanks. The programme ended with nation anthem.