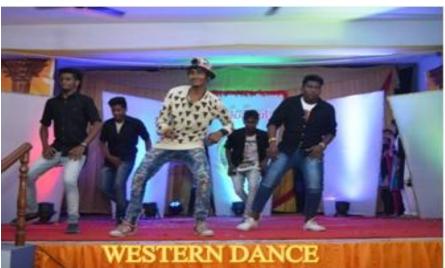

## MAR GREGORIOS COLLEGE OF ARTS AND SCIENCE <u>CULTURAL FEST</u> <u>SUVADUGAL 2016-2017</u>

Mar Gregorios college's cultural fest of shift I, "SUVADUGAL", was celebrated on 5th January 2017 at Mar Ivanios Hall. Mr. Crawford, an Art director, who was our chief guest, enlightened the students with his excellent words. Many On stage and OFF stage competitions were conducted .Students participated enthusiastically and it was a fabulous display of talents of our students. Students were divided into four houses namely Red, Blue, Green and yellow. There was a close competition between the four houses.

The Overall Trophy was won by the Blue house. Calverine Naomi of II BA English won the individual trophy. Student co coordinator Ms. Jancy Mary Tamilarasi proposed the vote of thanks. The programme ended with nation anthem.