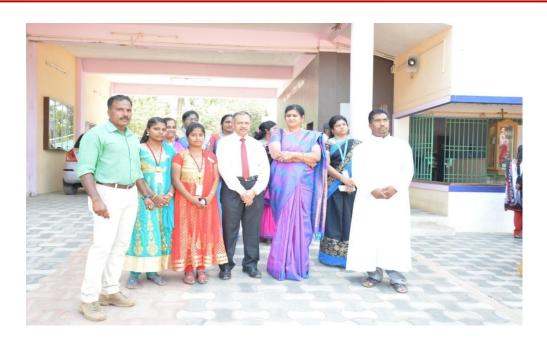

#### 25<sup>th</sup> FEBRUARY 2017

The department proposed to conduct the 20<sup>th</sup> Annual Sports Day for the academic year 2016 – 2017 on 25<sup>th</sup> February 2017 at 9.30 am and it was permitted by the management Padmashri **Mrs. Shiny Wilson, Four times Olympian was the Chief Guest** of the day. She spoke about the importance of sports in career and encouraged the students. Our secretary Rev. Fr. Sabu, M. George our Principal Dr. K. Mohandoss also graced the occasion. Both the dignitaries gave the prizes to the winners among the students and the members of staff both teaching and non-teaching.

Sond Principal MAR GREGORIOS COLLEGE OF ARTS & SCIENCE Chennai - 600 037.

Arrival of the chief guest Mrs. Shiny Wilson, Four times Olympian on 25<sup>th</sup> February 2017 Sports Day.

MARCH PAST on 25<sup>th</sup> February 2017 Sports Day.