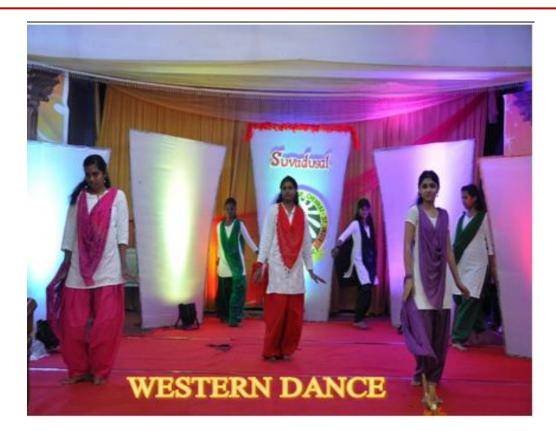

## MAR GREGORIOS COLLEGE OF ARTS AND SCIENCE <u>CULTURAL FEST</u> <u>SUVADUGAL 2016-2017</u>

Mar Gregorios college's cultural fest of shift I, "SUVADUGAL", was celebrated on 5th January 2017 at Mar Ivanios Hall. Mr. Crawford, an Art director, who was our chief guest, enlightened the students with his excellent words. Many On stage and OFF stage competitions were conducted .Students participated enthusiastically and it was a fabulous display of talents of our students. Students were divided into four houses namely Red, Blue, Green and yellow. There was a close competition between the four houses.

The Overall Trophy was won by the Blue house. Calverine Naomi of II BA English won the individual trophy. Student co coordinator Ms. Jancy Mary Tamilarasi proposed the vote of thanks. The programme ended with nation anthem.