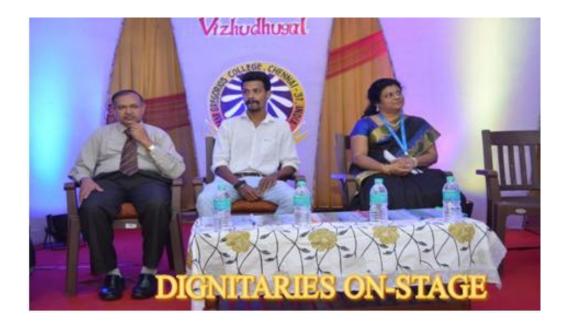

#### 25<sup>th</sup> FEBRUARY 2017

The department proposed to conduct the 20<sup>th</sup> Annual Sports Day for the academic year 2016 – 2017 on 25<sup>th</sup> February 2017 at 9.30 am and it was permitted by the management Padmashri **Mrs. Shiny Wilson, Four times Olympian was the Chief Guest** of the day. She spoke about the importance of sports in career and encouraged the students. Our secretary Rev. Fr. Sabu, M. George our Principal Dr. K. Mohandoss also graced the occasion. Both the dignitaries gave the prizes to the winners among the students and the members of staff both teaching and non-teaching.