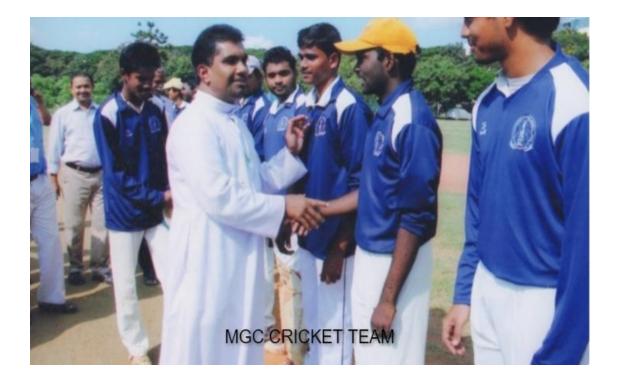

Our college physical director **Dr. T. Christopher Nallarasu**, got **SILVER MEDAL** in Tamil Nadu Master's Athletic Meet and he will represent All India Athletic Meet held on Hyderabad. Our students have participated in 23 colleges and were winners of 19 colleges. Our college cricket team brings lot of laurels to our college from the various tournaments.

Our college cricket team has been showing their Excellency and got winner cup in **SIVET** college tournament, continuously for the past four years, and **SINDHI** college for the past three years. I thank our Management, Principal and all other teaching and non teaching staff members for support the sports activities. I specially thanks to Mr.Vijaya Kumar, Mr. Thangappan, Mr. Jacob, Mr. Devadoss, Mr. S. Sundar Rajan for supporting all our sports activities and also thanks to our sports secretary B.Kalai Vani, Department of BBA, (Shift-I) and Ashok, Department of Commerce (shift-II) for their dedicated services in sports activities.