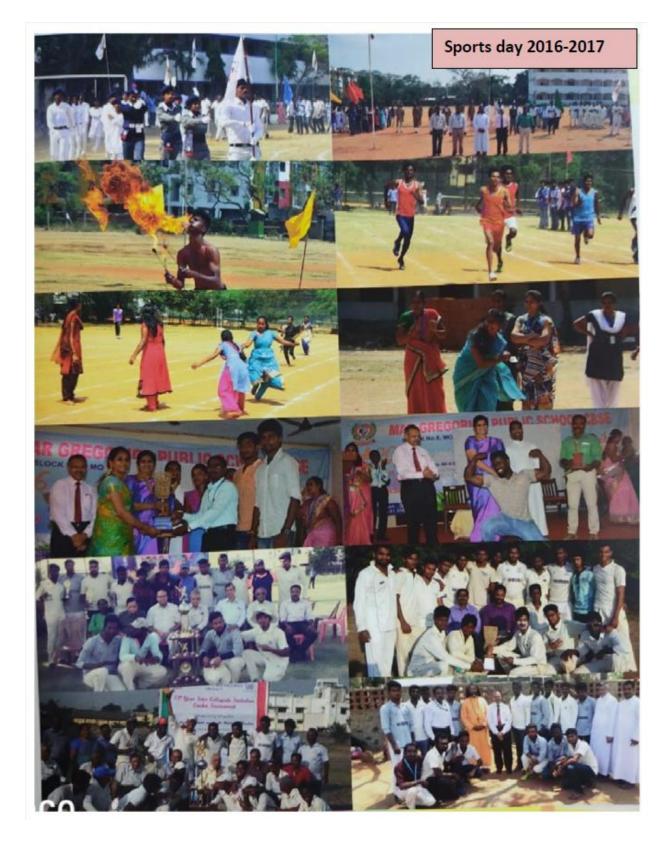

#### 25<sup>th</sup> FEBRUARY 2017

The department proposed to conduct the 20<sup>th</sup> Annual Sports Day for the academic year 2016 – 2017 on 25<sup>th</sup> February 2017 at 9.30 am and it was permitted by the management Padmashri **Mrs. Shiny Wilson, Four times Olympian was the Chief Guest** of the day. She spoke about the importance of sports in career and encouraged the students. Our secretary Rev. Fr. Sabu, M. George our Principal Dr. K. Mohandoss also graced the occasion. Both the dignitaries gave the prizes to the winners among the students and the members of staff both teaching and non-teaching.

The toppers are:

•

Shift I Individual Championship - men Mr. G. Naveen – III Viscom Individual Championship - women Ms. P. Rojapriya – III B.A English

Shift II Individual Championship - men Mr. B. Ashok – III B. Com Individual Championship - women Ms. G. Kavitha – III BCA

This year our college students participated many inter collegiate sports and games and won prizes. Our college Badminton team entered Quarter-finals in the Madras University 'B' zone competition held at Madras Christian College.

Our college Athletic team participated in the Dr. Sir Al Mudaliar Athletic meet held at Nehru stadium. Our student **R.Ananda raj** of III computer science secured **Gold Medal** in Madras University **Best Physique competition held at DGVaishnav College**. He is the first person of our college selected to participate in the All India Inter University Competition and got  $6^{th}$  place, which was held at **Punjab University, Chandigargh on 7**<sup>th</sup> **February 2017.** 

Our college power Lifters brought lot of laurels to our college by winning medals in the Madras University inter zone Power Lifting competition held at DG Vaishnav College.

| S. |                 |      |      |       |          |      |
|----|-----------------|------|------|-------|----------|------|
| No | Name            | Year | Dept | Shift | Category | Rank |
| 1  | M. Pavithran    | II   | BCS  | II    | 105 KG   | Ι    |
| 2  | V.S.Ganesh Raja | III  | BCS  | II    | 75 KG    | II   |
| 3  | B.Pradeep Kumar | Ι    | BCS  | II    | 65 KG    | III  |
| 4  | C.Pasupathi     | Ι    | BCS  | II    | 56 KG    | III  |

Our college Kabaddi team, volley ball and foot ball teams participated in University of Madras tournament. Our student Hemanth Kumar of II BCS (Shift –II), was selected to play inter zone foot ball tournament.

Our college physical director **Dr. T. Christopher Nallarasu**, got **SILVER MEDAL** in Tamil Nadu Master's Athletic Meet and he will represent All India Athletic Meet held on Hyderabad. Our students have participated in 23 colleges and were winners of 19 colleges. Our college cricket team brings lot of laurels to our college from the various tournaments.

| S.No | Name of the Tournament     | Position              |
|------|----------------------------|-----------------------|
| 1    | Sindhi College             | Winners               |
| 2    | THIRUVALUR DIST            | Runners               |
| 3    | DRBCCC HINDU college       | 3 <sup>rd</sup> Place |
| 4    | Madras University (B Zone) | Entered Q/F           |
| 5    | YMCA College               | Entered Q/F           |
| 6    | SIVET                      | Winner                |

Our college cricket team has been showing their Excellency and got winner cup in **SIVET** college tournament, continuously for the past four years, and **SINDHI** college for the past three years. I thank our Management, Principal and all other teaching and non teaching staff members for support the sports activities. I specially thanks to Mr.Vijaya Kumar, Mr. Thangappan, Mr. Jacob, Mr. Devadoss, Mr. S. Sundar Rajan for supporting all our sports activities and also thanks to our sports secretary B.Kalai Vani, Department of BBA, (Shift-I) and Ashok, Department of Commerce (shift-II) for their dedicated services in sports activities.

Sond Principal MAR GREGORIOS COLLEGE OF ARTS & SCIENCE Chennai - 600 037.

Arrival of the chief guest Mrs. Shiny Wilson, Four times Olympian on 25<sup>th</sup> February 2017 Sports Day.

MARCH PAST on 25<sup>th</sup> February 2017 Sports Day.

MARCH PAST on 25<sup>th</sup> February 2017 Sports Day.

MARCH PAST on 25<sup>th</sup> February 2017 Sports Day.

 $25^{\rm th}$  February 2017 sports day . NSS.NCC and Four houses ready for March past

CRICKET

RELAY

BODY BUILDING

5.3.3 Sports and Cultural Events / Competitions

**OVERALL CHAMPIONSHIP** 