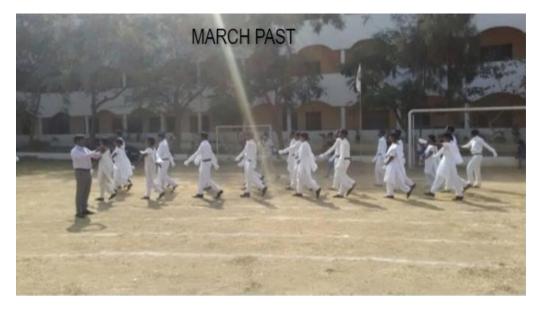

Sond Principal MAR GREGORIOS COLLEGE OF ARTS & SCIENCE Chennai - 600 037.

Arrival of the chief guest Mrs. Shiny Wilson, Four times Olympian on 25<sup>th</sup> February 2017 Sports Day.

MARCH PAST on 25<sup>th</sup> February 2017 Sports Day.

MARCH PAST on 25<sup>th</sup> February 2017 Sports Day.

MARCH PAST on 25<sup>th</sup> February 2017 Sports Day.

 $25^{\rm th}$  February 2017 sports day . NSS.NCC and Four houses ready for March past

CRICKET