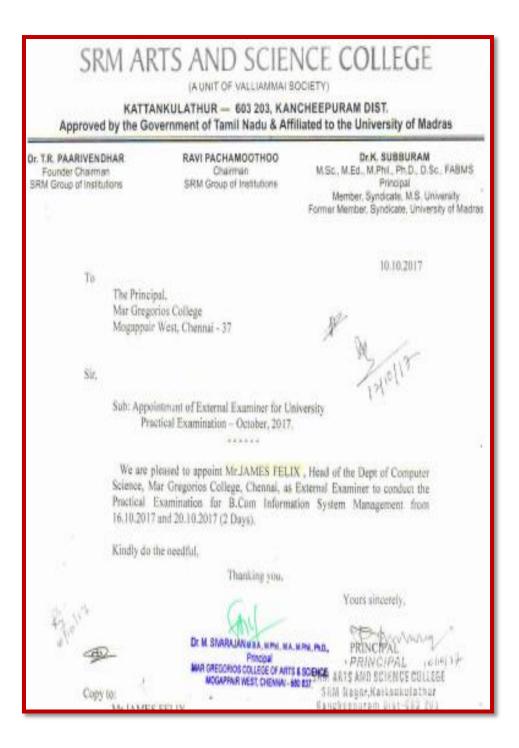

# MAR GREGORIOS COLLEGE OF ARTS & SCIENCE

Block No.8, College Road, Mogappair West, Chennai – 37

1.1.3 Teachers of the Institution participating in the activities related to curriculum development and assessment of the affiliating University and/are represented on the academic bodies during the last five years

**Letters from the University for Assessment and Evaluation Letters** 

| S.No. | <b>Teachers Participation</b> | Page No. |
|-------|-------------------------------|----------|
| 1     | Evaluation Letters            | 2 - 38   |
| 2     | Assessment Letters            | 39 – 99  |

q1.1.3 Teachers of the Institution participating in the activities related to curriculum development and assessment of the affiliating University and/are represented on the academic bodies during the last five years