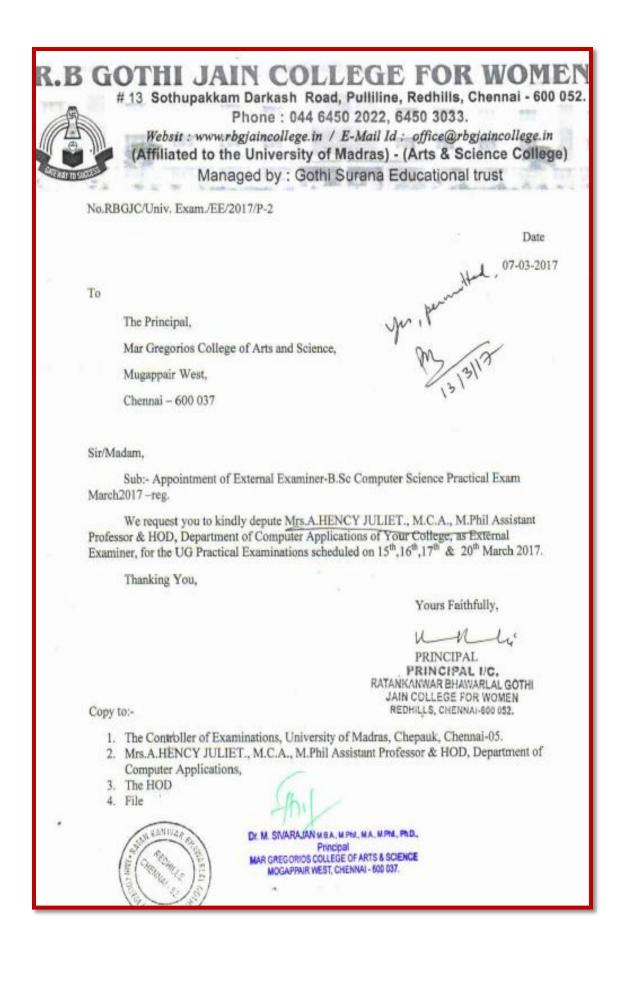

# MAR GREGORIOS COLLEGE OF ARTS & SCIENCE

Block No.8, College Road, Mogappair West, Chennai – 37

1.1.3 Teachers of the Institution participating in the activities related to curriculum development and assessment of the affiliating University and/are represented on the academic bodies during the last five years

**Letters from the University for Assessment and Evaluation Letters** 

| S.No. | <b>Teachers Participation</b> | Page No. |
|-------|-------------------------------|----------|
| 1     | Evaluation Letters            | 2 - 38   |
| 2     | Assessment Letters            | 39 – 99  |

q1.1.3 Teachers of the Institution participating in the activities related to curriculum development and assessment of the affiliating University and/are represented on the academic bodies during the last five years