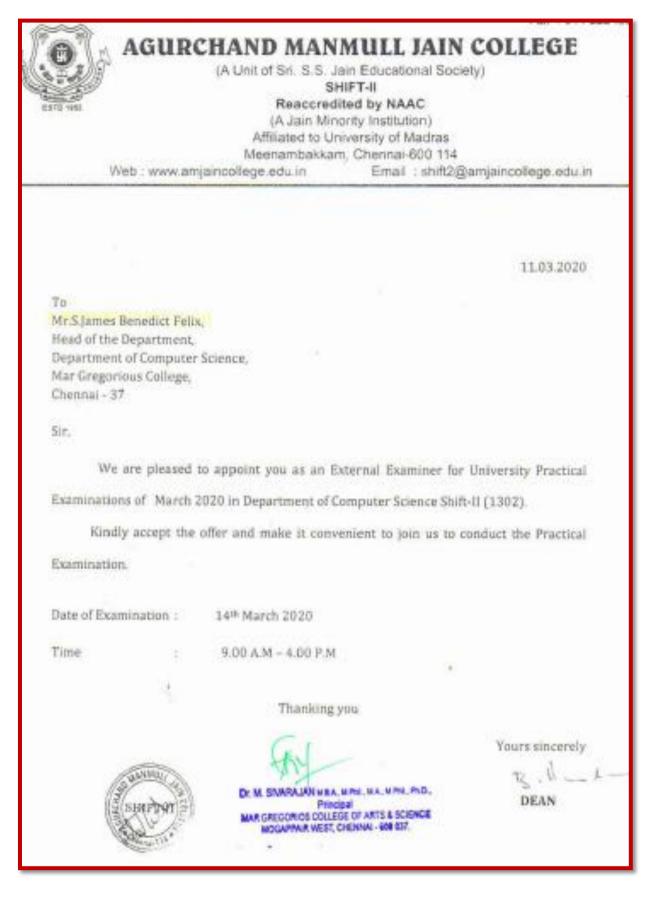

# MAR GREGORIOS COLLEGE OF ARTS & SCIENCE

Block No.8, College Road, Mogappair West, Chennai – 37

1.1.3 Teachers of the Institution participating in the activities related to curriculum development and assessment of the affiliating University and/are represented on the academic bodies during the last five years

**Letters from the University for Assessment and Evaluation Letters** 

| S.No. | <b>Teachers Participation</b> | Page No. |
|-------|-------------------------------|----------|
| 1     | Evaluation Letters            | 2 - 38   |
| 2     | Assessment Letters            | 39 – 99  |

q1.1.3 Teachers of the Institution participating in the activities related to curriculum development and assessment of the affiliating University and/are represented on the academic bodies during the last five years