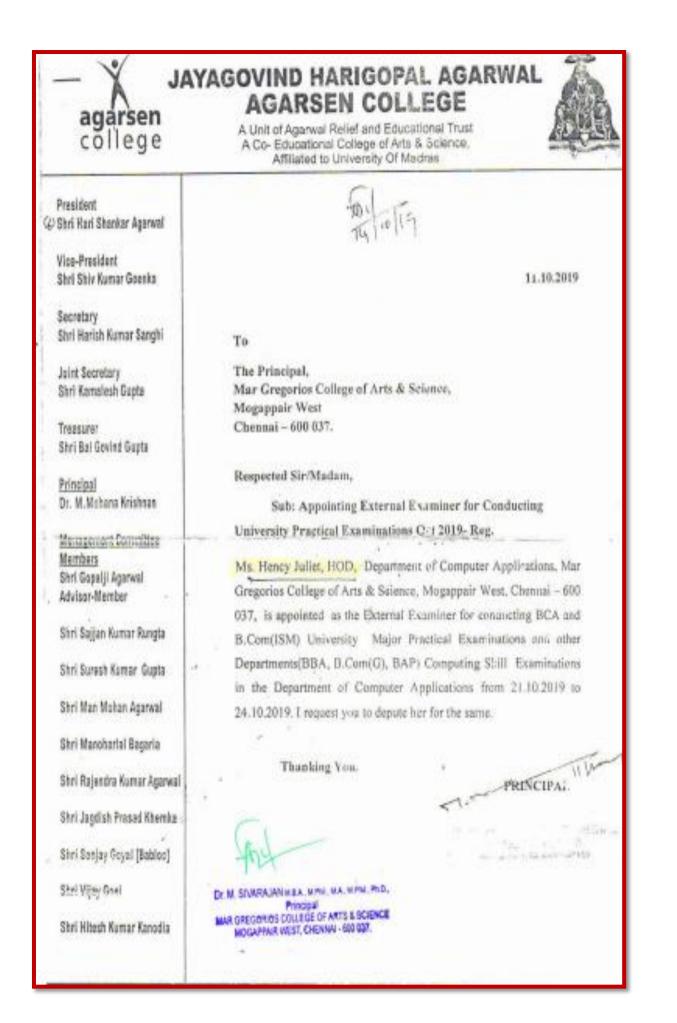

# MAR GREGORIOS COLLEGE OF ARTS & SCIENCE

Block No.8, College Road, Mogappair West, Chennai – 37

1.1.3 Teachers of the Institution participating in the activities related to curriculum development and assessment of the affiliating University and/are represented on the academic bodies during the last five years

**Letters from the University for Assessment and Evaluation Letters** 

| S.No. | <b>Teachers Participation</b> | Page No. |
|-------|-------------------------------|----------|
| 1     | Evaluation Letters            | 2 - 38   |
| 2     | Assessment Letters            | 39 – 99  |

q1.1.3 Teachers of the Institution participating in the activities related to curriculum development and assessment of the affiliating University and/are represented on the academic bodies during the last five years