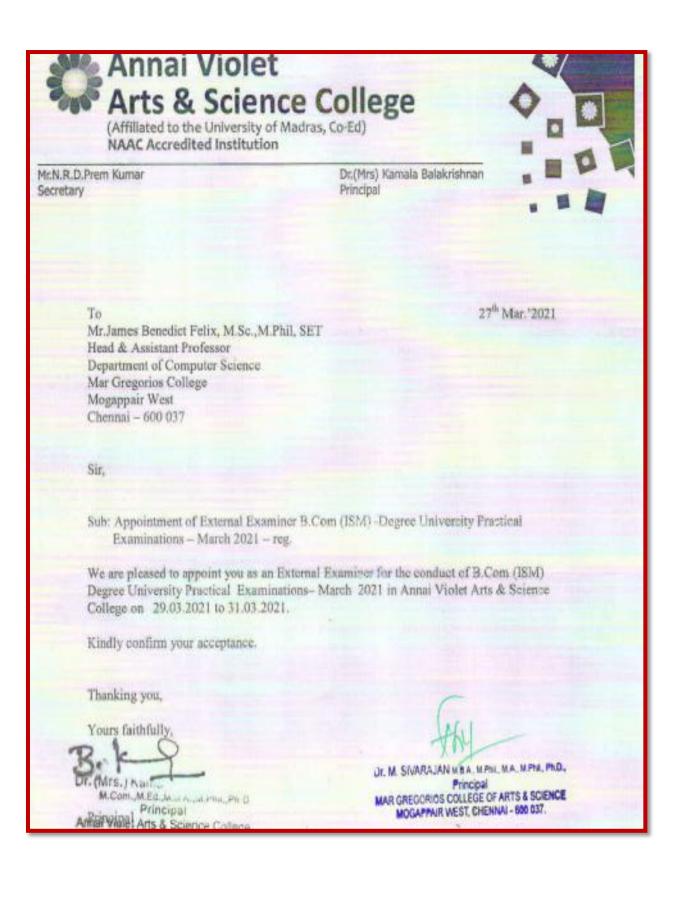

363 5103 e-mail : cos.vaishnav@yahoo.com, dgvc.coe@gmail.com Website : www.dgvaishnavcollege.com

Dr. G. Geetha Controller of Examinations

26/03/2021

To

Professor.S.James Benedict Felix Head and Assistant Professor, Department of Computer Science, Mar Gregorious College, Chennai: 600 037

#### APPOINTMENT LETTER - EXTERNAL EXAMINER

We are pleased to appoint Professor. S. James Benedict Felix, Head and Assistant Professor, Department of Computer Science, Mar Gregorious College, as the External Examiner for the April 2021 End Semester Practical Examinations, Department of Bachelor of Computer Applications to be held, on 31/03/2021.

Thank you,

Dr. M. SIVARAJAN N.B.A. M.PH. M.A. M.PH. PhD.

Principal MAR GREGORIOS COLLEGE OF ARTS & SCIENCE MOGAPPAIR WEST, CHENNAI - 640 037.

Sincerely,





## SHRI KRISHNASWAMY COLLEGE FOR WOMEN

[Approved by the Govt. of Tamil Nadu & Afflitated to the University of Madras]

Managed by Krishnaswamy Educational Trust (Regd.), Chennal.

AC - 48, 3rd Street, 6th Main Road, Anna Nagar, Chennai - 600 040. www.shrikrishnaswamycollegeforwomen.com

Dr.R.GEETHA RANL, M.A., M.Phil., Ph.D., PRINCIPAL

Ref No: SKC W/Practical-External/Dec 12020

Date: 02/12/2020

To

The Principal, Mar Gregorious College of arts & Science, Mogappair,Chennai-600 037

Sir/Madam,

Sub:- Appointment of External Examiner- B.Sc(C5) Practical Exam - Dec'2020-reg.

We request you to kindly depute Mr. S. James Benedict Felix, Asst. Professor & Head, Department of Computer Science of your College as an External Examiner for the B.Sc.CS., Practical Examinations scheduled on 7°,