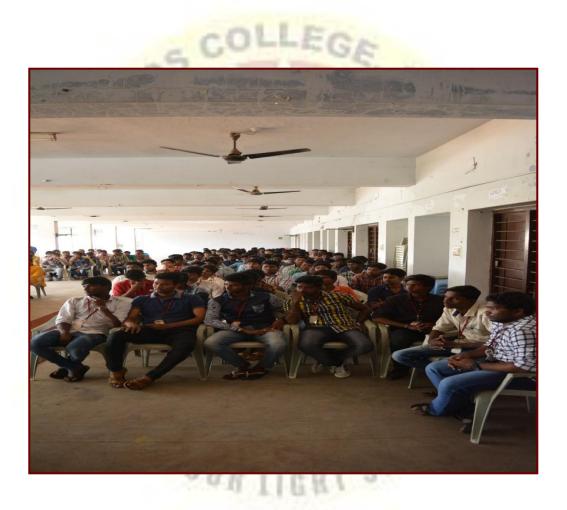

5.2 Student Progression

**5.2.1 Placement Report** 

## MAHINDRA PRIDE SCHOOL

A CSR unit of Mahindra trucks has planned to train the deserved students who really seek assistance for their development. They provide bus pass from the college to their training center, Lunch facility to the selected trainees. They trained our students in ERP Tally, communication skills and Interview skills. 100 out of 350 deserving students were selected by personal interview by department wise and interested students went to the Mahindra training center.