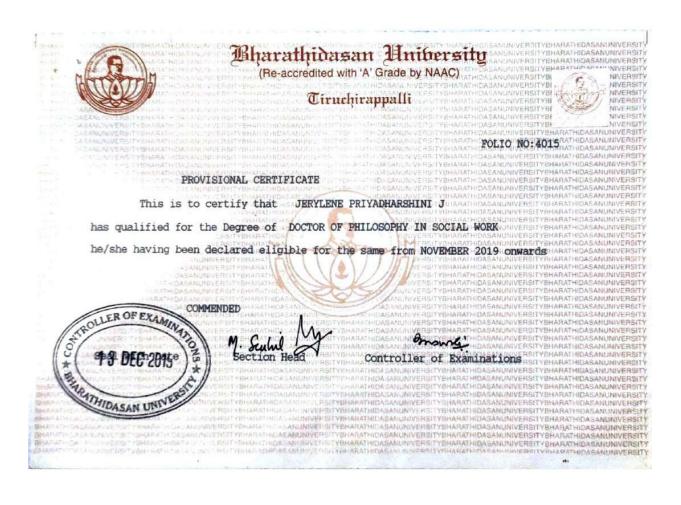

# 2.4.Teacher Profile and Quality 2.4.2 Average percentage of full time teachers with Ph. D.

2.4.2 Average percentage of full time teachers with Ph. D.

2.4.2 Average percentage of full time teachers with Ph. D.