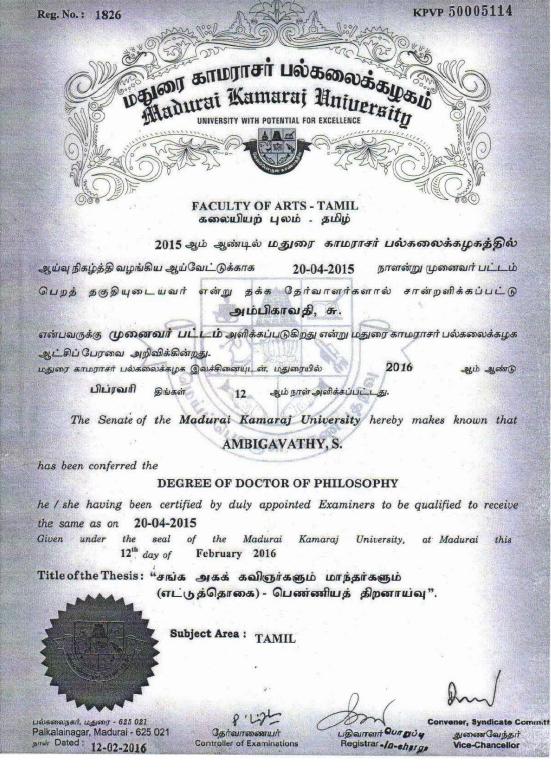

# 2.4.Teacher Profile and Quality 2.4.2 Average percentage of full time teachers with Ph. D.

FACULTY OF ARTS - TAMIL கலையியற் புலம் - தமிழ்

usion anung Kamaraj University with potential for excellence

2016 ஆம் ஆண்டில் மதுரை காமராசர் பல்கலைக்கழகத்தில்

ஆய்வு நிகழ்த்தி வழங்கிய ஆய்வேட்டுக்காக **21-10-2016** நாளன்று முனைவர் பட்டம் பெறத் தகுதியுடையவர் என்று தக்க தேர்வாளர்களால் சான்றளிக்கப்பட்டு

கலையரசி, ந.

என்பவருக்கு (**முனைவர் பட்டம்** அளிக்கப்படுகிறது என்று மதுரை காமராசர் பல்கலைக்கழக ஆட்சிப் பேரவை அறிவிக்கின்றது.

மதுரை காமராசர் பல்கலைக்கழக இலச்சினையுடன், மதுரையில் 2017 ஆம் ஆண்டு

ஜூலை <sup>திங்கள்</sup> 28 ஆம் நாள் அளிக்கப்பட்டது.

The Senate of the Madurai Kamaraj University hereby makes known that

#### KALAIYARASI, N.

has been conferred the

Reg. No.: F 8873

#### DEGREE OF DOCTOR OF PHILOSOPHY

he / she having been certified by duly appointed Examiners to be qualified to receive the same as on 21-10-2016

Given under the seal of the Madurai Kamaraj University, at Madurai this 28<sup>th</sup> day of July 2017

Title of the Thesis:

பல்கலைநகர். மதுரை - 625 021 Palkalainagar, Madurai - 625 021

min Dated :

"ஓளவையாரின் ஆத்திசூடி உரைத்திறன்".

Subject Area : TAMIL

தோவாணையர்

Controller of Examinations

1 Hallelhur