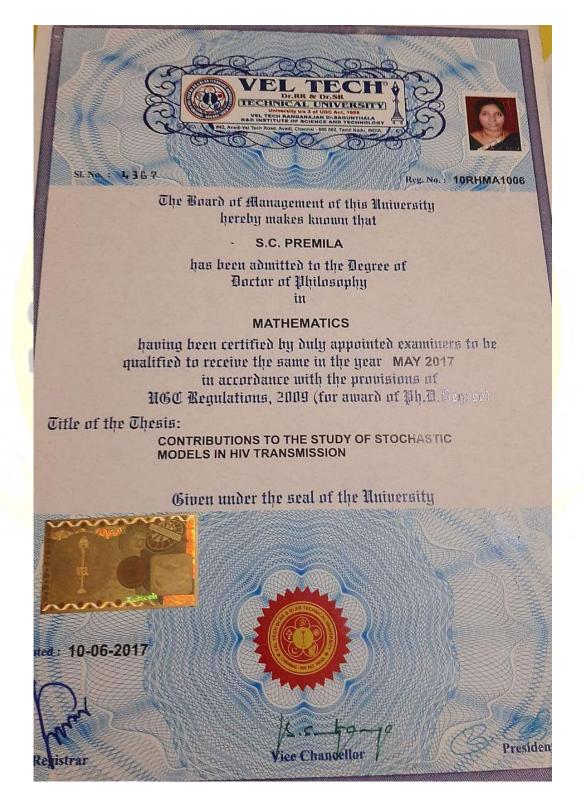

சினையுடன், சென்னையில் ஆம் ஆண்டு ജൗതல 15 திங்கள் ஆம் நாள் அளிக்கப்பட்டது. The Senate of the University of Madras hereby makes known that PREMA T has been conferred the DEGREE OF DOCTOR OF PHILOSOPHY he/she having been certified by duly appointed examiners to be qualified to 2016 zeceive the same in the year. Given under the seal of the University of Madras, at Chennai this 15th day of \_\_\_\_ July 2017 Title of the Thesis : "அமுதகரபி இதழ்களில் சிறுகதைத்திறன்" (தமிழ்) ஆய்வுத் தலைப்பு : Ph.D. Degree has been awarded in accordance with the minimum standards and procedure of the regulations of the University Grants Commission 2009. warvol

துணை வேந்தர் Vice-Chancellor



2.4.2 Average percentage of full time teachers with Ph. D.





2.4.2 Average percentage of full time teachers with Ph. D.







### HUMANITIES AND SCIENCES

The Board of Management and the Academic Council of

this University hereby make known that

#### KAVITHA V



has been admitted to the Degree of

#### DOCTOR OF PHILOSOPHY IN ENGLISH

habing completed all the Academic requirements and habing been

certified by duly appointed Examiners to be qualified to receive the

same in MARCH 2019

Title of the thesis :

APPLYING PSYCHOLINGUISTIC THEORIES TO UNDERSTAND THE VOCABULARY ACQUISITION PROCESS: A STUDY ON THE ESL LEARNERS IN THE TERTIARY LEVEL CLASSROOM

Giben under the seal of the Unibersity



Hice-Chancellor









12PHD1005

# **2.4.Teacher Profile and Quality**

2.4.2 Average percentage of full time teachers with Ph. D.

The Board of Management of the Vellore Institute of Technology (VIT) hereby conf