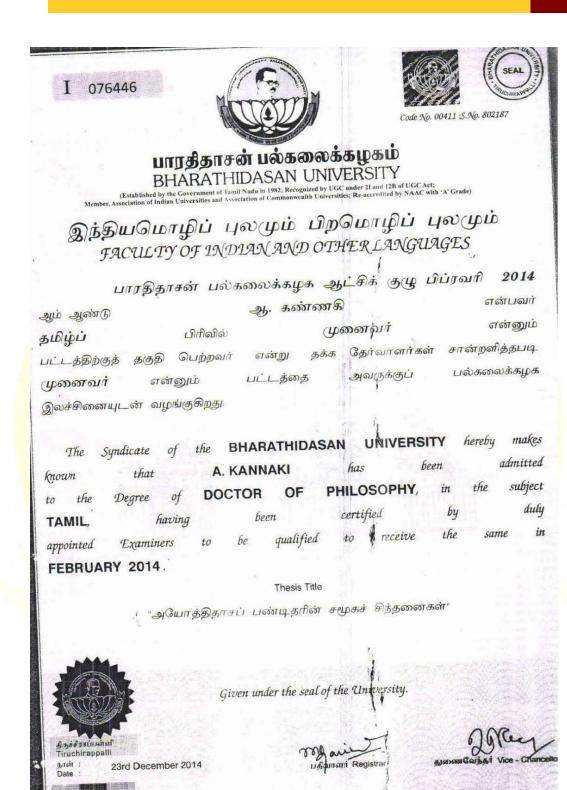

2.4.2 Average percentage of full time teachers with Ph. D.

# 2.4.2 List of Full time teachers with Ph. D

| SL.NO                                | NAME OF THE TEACHERS            | PAGE NO. |
|--------------------------------------|---------------------------------|----------|
| 1                                    | Dr. A. KANNAKI                  | 2        |
| 2                                    | Dr. M. C. ELUMALAI              | 3        |
| 3                                    | Dr. C. MAHENDIRAN               | 4        |
| 4                                    | Dr. BABITA PREM                 | 5        |
| 5                                    | Dr. T. CHRISTOPHER<br>NALLARASU | 6        |
| 6                                    | Dr. S. SHALINI                  | 7        |
| 677                                  | Dr. T. PREMA                    | 8        |
| 8                                    | Dr. V.IYAPPAN                   | 9        |
| 8<br>9<br>10<br>11<br>12<br>13<br>14 | Dr. S. C. PREMILA               | 10       |
| 0 10                                 | Dr. V. KAVITHA                  | 115      |
| 11                                   | Dr. B. GOHIN                    | 12       |
| 12                                   | Dr. S. FABBIYOLA                | 13 2     |
| 13                                   | Dr. N. KALAIYARASI              | 14       |
| 14                                   | Dr. S. AMBIGAVATHY              | 15       |
| 15                                   | Dr. I. M. CHRISTINA FEBIULA     | 16       |
| 16                                   | Dr. E. P. UMAESWARI             | 17       |
| 17                                   | Dr. M. ALAGUTHANGAMANI          | 18       |
| 18                                   | Dr. C. M. SUDHA AROGYA<br>MARY  | 19       |
| 19                                   | Dr.P. KANCHANA                  | 20       |
| 20                                   | Dr. V. GUNASEKARAN              | 21       |
| 21                                   | Dr.D. JEMILA                    | 22       |
| 22                                   | Dr.C. DEVARAJ                   | 23       |
| 23                                   | Dr. D.VENKATESAN                | 24       |
| 24                                   | DR. JERYLENE<br>PRIYADHARSHINI  | 25       |