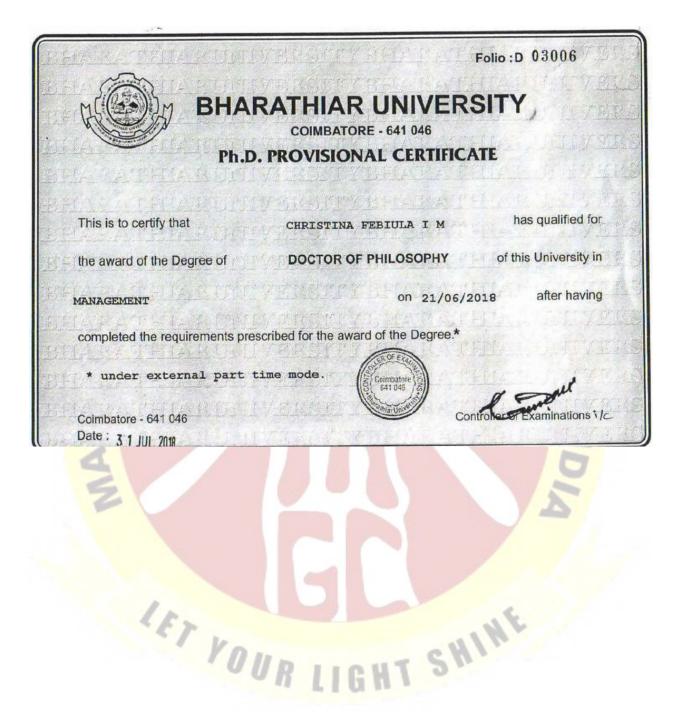

durai Kamaraj University hereby makes known that

#### KALAIYARASI, N.

has been conferred the

Reg. No.: F 8873

#### DEGREE OF DOCTOR OF PHILOSOPHY

he / she having been certified by duly appointed Examiners to be qualified to receive the same as on 21-10-2016

Given under the seal of the Madurai Kamaraj University, at Madurai this 28<sup>th</sup> day of July 2017

Title of the Thesis:

பல்கலைநகர். மதுரை - 625 021 Palkalainagar, Madurai - 625 021

min Dated :

"ஓளவையாரின் ஆத்திசூடி உரைத்திறன்".

Subject Area : TAMIL

தோவாணையர்

Controller of Examinations

1 Hallelhur

KPVP 50006816

துணைவேந்தர் Vice-Chancellor

பதிவாளர்

Registrar

# 2.4.Teacher Profile and Quality 2.4.2 Average percentage of full time teachers with Ph. D.





2.4.2 Average percentage of full time teachers with Ph. D.



2.4.2 Average percentage of full time teachers with Ph. D.

Regn. No. : SP13CSD206



2019-2020

# St. Peter's Institute of Higher Education and Research

Deemed to be University u/s 3 of the UGC Act, 1956



The Board of Management of the St. Peter's Institute of Higher Education and Research hereby makes known that

UMAESWARI P

has been admitted to the Degree of

DOCTOR OF PHILOSOPHY

in

COMPUTER SCIENCE AND ENGINEERING

she having been certified by duly appointed examiners to be qualified to receive the same at the VIVA-VOCE examination held in MAY 2019.



Date : 31-08-2019 Avadi, Chennai - 600 054 Tamilnadu, India



Vice-Chancello



2.4.2 Average percentage of full time teachers with Ph. D.







| 2.4. Teacher Profile and Quality |