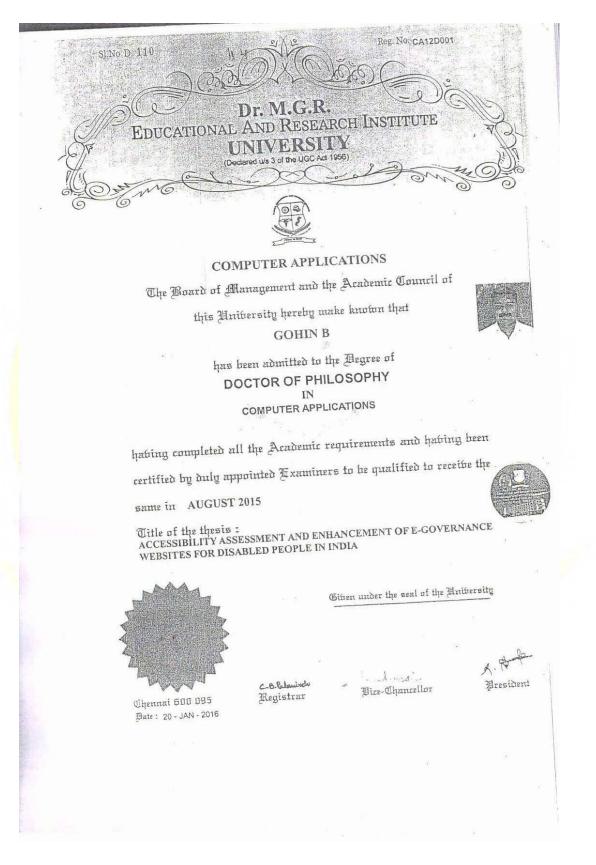

# 2.4.Teacher Profile and Quality 2.4.2 Average percentage of full time teachers with Ph. D.

FACULTY OF ARTS - TAMIL கலையியற் புலம் - தமிழ்

usion anung Kamaraj University with potential for excellence

2016 ஆம் ஆண்டில் மதுரை காமராசர் பல்கலைக்கழகத்தில்

ஆய்வு நிகழ்த்தி வழங்கிய ஆய்வேட்டுக்காக **21-10-2016** நாளன்று முனைவர் பட்டம் பெறத் தகுதியுடையவர் என்று தக்க தேர்வாளர்களால் சான்றளிக்கப்பட்டு

கலையரசி, ந.

என்பவருக்கு (**முனைவர் பட்டம்** அளிக்கப்படுகிறது என்று மதுரை காமராசர் பல்கலைக்கழக ஆட்சிப் பேரவை அறிவிக்கின்றது.

மதுரை காமராசர் பல்கலைக்கழக இலச்சினையுடன், மதுரையில் 2017 ஆம் ஆண்டு

ஜூலை <sup>திங்கள்</sup> 28 ஆம் நாள் அளிக்கப்பட்டது.

The Senate of the Madurai Kamaraj University hereby makes known that

#### KALAIYARASI, N.

has been conferred the

Reg. No.: F 8873

#### DEGREE OF DOCTOR OF PHILOSOPHY

he / she having been certified by duly appointed Examiners to be qualified to receive the same as on 21-10-2016

Given under the seal of the Madurai Kamaraj University, at Madurai this 28<sup>th</sup> day of July 2017

Title of the Thesis:

பல்கலைநகர். மதுரை - 625 021 Palkalainagar, Madurai - 625 021

min Dated :

"ஓளவையாரின் ஆத்திசூடி உரைத்திறன்".

Subject Area : TAMIL

தோவாணையர்

Controller of Examinations

1 Hallelhur

KPVP 50006816

துணைவேந்தர் Vice-Chancellor

பதிவாளர்

Registrar