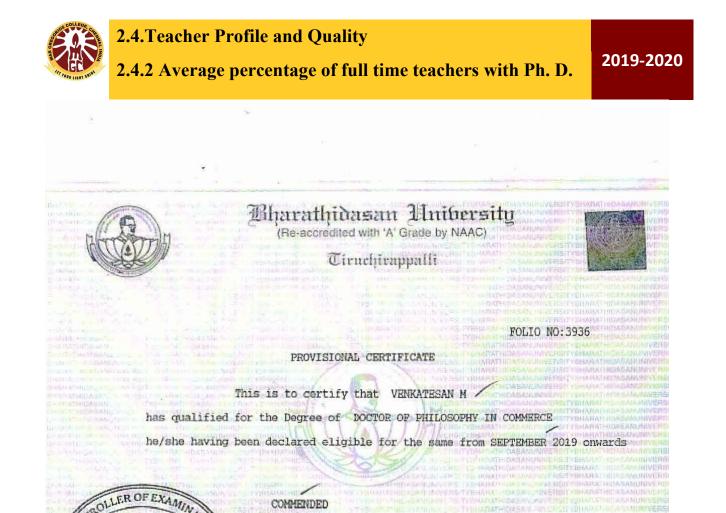

# 2.4.Teacher Profile and Quality 2.4.2 Average percentage of full time teachers with Ph. D.

2.4.2 Average percentage of full time teachers with Ph. D.

2.4.2 Average percentage of full time teachers with Ph. D.