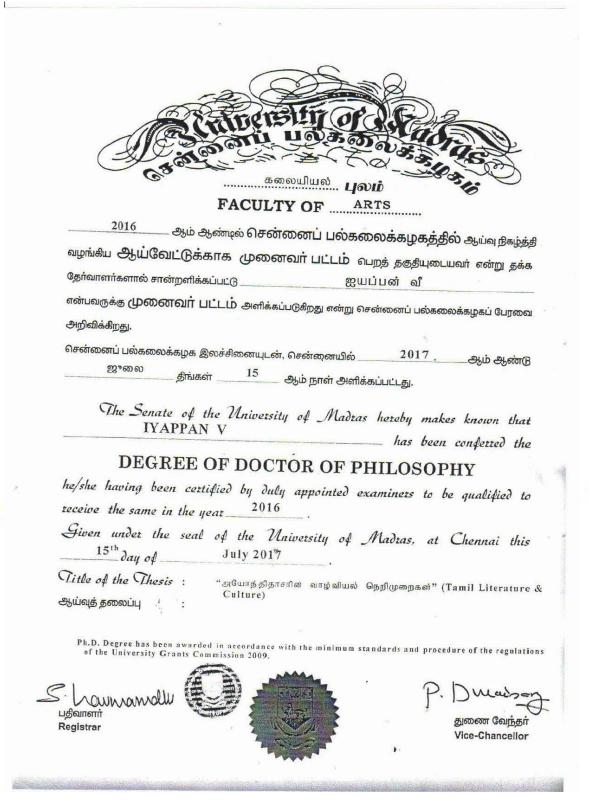

Registrar

2.4. Teacher Profile and Quality

2.4.2 Average percentage of full time teachers with Ph. D.

கலையியல் புலம் FACULTY OF ..... ARTS 2016 ஆம் ஆண்டில் சென்னைப் பல்கலைக்கழகத்தில் ஆய்வு நீகழ்த்தி வழங்கிய ஆய்வேட்டுக்காக முனைவர் பட்டம் பெறத் தகுதியுடையவர் என்று தக்க பிரேமா த தோவாளாகளால் சான்றளிக்கப்பட்டு\_\_\_ என்பவருக்கு முனைவர் பட்டம் அளிக்கப்படுகிறது என்று சென்னைப் பல்கலைக்கழகப் பேரவை அறிவிக்கிறது. 2017 சென்னைப் பல்கலைக்கழக இலச்சினையுடன், சென்னையில் ஆம் ஆண்டு ജൗതல 15 திங்கள் ஆம் நாள் அளிக்கப்பட்டது. The Senate of the University of Madras hereby makes known that PREMA T has been conferred the DEGREE OF DOCTOR OF PHILOSOPHY he/she having been certified by duly appointed examiners to be qualified to 2016 zeceive the same in the year. Given under the seal of the University of Madras, at Chennai this 15th day of \_\_\_\_ July 2017 Title of the Thesis : "அமுதகரபி இதழ்களில் சிறுகதைத்திறன்" (தமிழ்) ஆய்வுத் தலைப்பு : Ph.D. Degree has been awarded in accordance with the minimum standards and procedure of the regulations of the University Grants Commission 2009. warvol

துணை வேந்தர் Vice-Chancellor

2.4.2 Average percentage of full time teachers with Ph. D.

2.4.2 Average percentage of full time teachers with Ph. D.