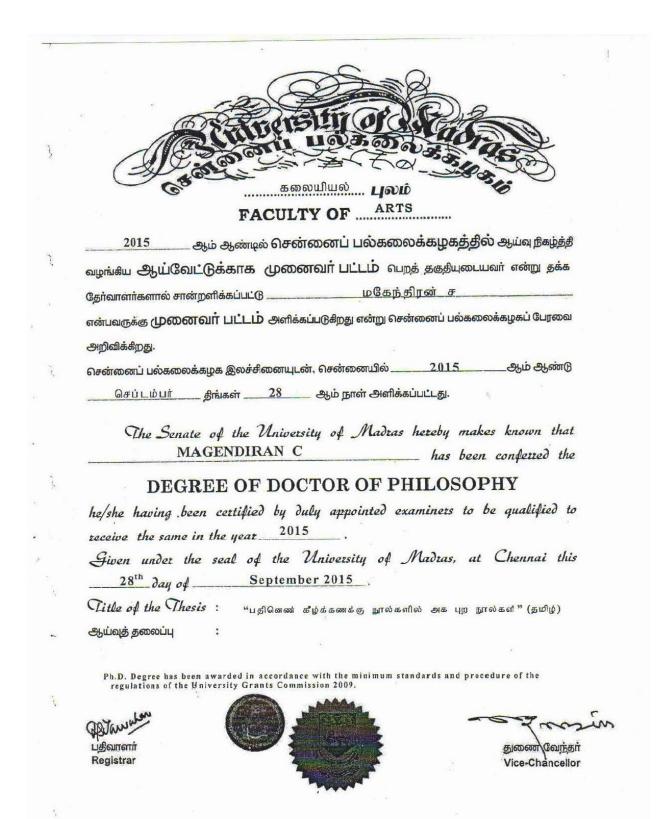

துணை வேந்தர் Vice-Chancellor

2.4.2 Average percentage of full time teachers with Ph. D.

2.4.2 Average percentage of full time teachers with Ph. D.

# 2.4.2 List of Full time teachers with Ph. D

| SL.NO                                | NAME OF THE TEACHERS            | PAGE NO. |
|--------------------------------------|---------------------------------|----------|
| 1                                    | Dr. A. KANNAKI                  | 2        |
| 2                                    | Dr. M. C. ELUMALAI              | 3        |
| 3                                    | Dr. C. MAHENDIRAN               | 4        |
| 4                                    | Dr. BABITA PREM                 | 5        |
| 5                                    | Dr. T. CHRISTOPHER<br>NALLARASU | 6        |
| 6                                    | Dr. S. SHALINI                  | 7        |
| 677                                  | Dr. T. PREMA                    | 8        |
| 8                                    | Dr. V.IYAPPAN                   | 9        |
| 8<br>9<br>10<br>11<br>12<br>13<br>14 | Dr. S. C. PREMILA               | 10       |
| 0 10                                 | Dr. V. KAVITHA                  | 115      |
| 11                                   | Dr. B. GOHIN                    | 12       |
| 12                                   | Dr. S. FABBIYOLA                | 13 2     |
| 13                                   | Dr. N. KALAIYARASI              | 14       |
| 14                                   | Dr. S. AMBIGAVATHY              | 15       |
| 15                                   | Dr. I. M. CHRISTINA FEBIULA     | 16       |
| 16                                   | Dr. E. P. UMAESWARI             | 17       |
| 17                                   | Dr. M. ALAGUTHANGAMANI          | 18       |
| 18                                   | Dr. C. M. SUDHA AROGYA<br>MARY  | 19       |
| 19                                   | Dr.P. KANCHANA                  | 20       |
| 20                                   | Dr. V. GUNASEKARAN              | 21       |
| 21                                   | Dr.D. JEMILA                    | 22       |
| 22                                   | Dr.C. DEVARAJ                   | 23       |
| 23                                   | Dr. D.VENKATESAN                | 24       |
| 24                                   | DR. JERYLENE<br>PRIYADHARSHINI  | 25       |