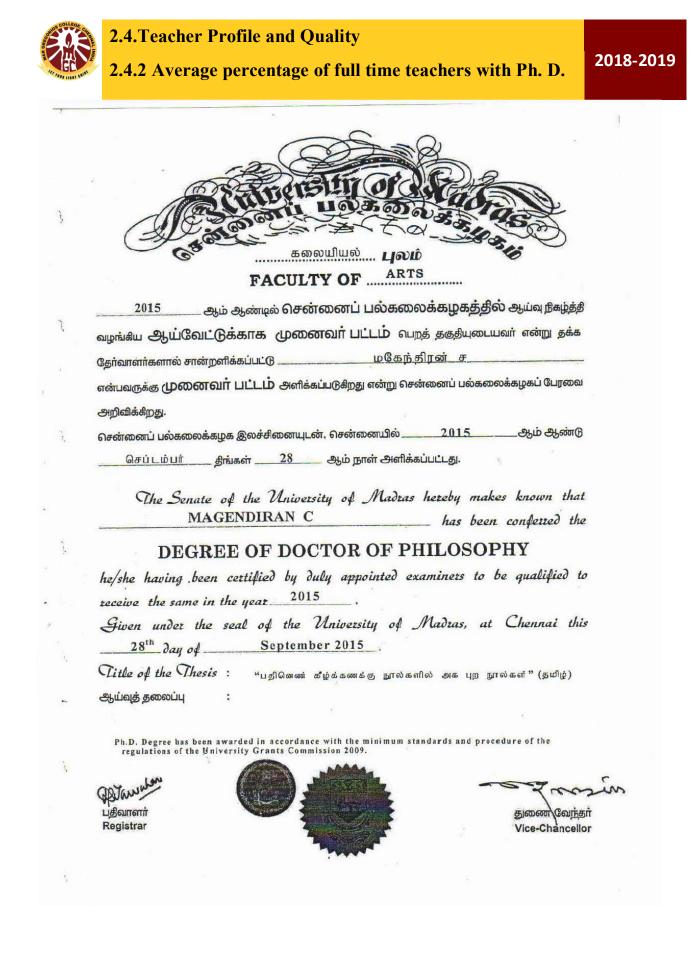

# 

பாரதிதாசன் பல்கலைக்கழக ஆட்சிக் குழு பிப்ரவரி 2014 என்பவர் ஆ. கண்ணகி ஆம் ஆண்டு என்னும் முனைவர் பிரிவில் தமிழ்ப் தக்க தேர்வாளர்கள் சான்றளித்தபடி பட்டத்திற்குத் தகுதி பெற்றவர் என்று பல்கலைக்கழக அவருக்குப் பட்டத்தை என்னும் முனைவர் இலச்சினையுடன் வழங்குகிறது.

BHARATHIDASAN UNIVERSITY hereby makes the The Syndicate of admitted been has A. KANNAKI known that PHILOSOPHY, the subject in OF DOCTOR Degree of the to duly certified *by* having been TAMIL, in the same receive qualified to be appointed Examiners to FEBRUARY 2014.

Thesis Title

் "அயோத்திதாசப் பண்டிதரின் சமூகச் சிந்தனைகள்"

நாள்

23rd December 2014

Given under the seal of the University.

ugunani Registra

23-12-2014

ē. No.