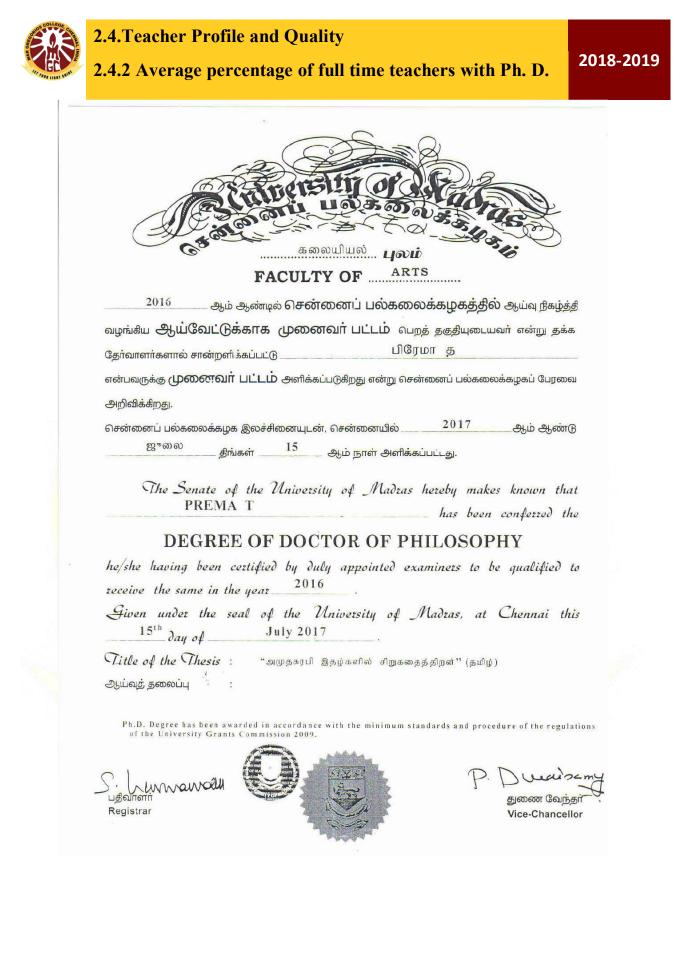

2.4.2 Average percentage of full time teachers with Ph. D.

| Grand Line Line Line Line Line Line Line Line                                                                                                     |
|---------------------------------------------------------------------------------------------------------------------------------------------------|
| 2016 ஆம் ஆண்டில் சென்னைப் பல்கலைக்கழகத்தில் ஆய்வு நிகழ்த்தி                                                                                       |
| வழங்கிய ஆய்வேட்டுக்காக முனைவர் பட்டம் பெறத் தகுதியுடையவர் என்று தக்க                                                                              |
| தோவாளாக்காால் சான்றளிக்கப்பட்டுஜயப்பன் வீ                                                                                                         |
| என்பவருக்கு <b>முனைவர் பட்டம்</b> அளிக்கப்படுகிறது என்று சென்னைப் பல்கலைக்கழகப் பேரவை                                                             |
| அறிவிக்கிறது.                                                                                                                                     |
| சென்னைப் பல்கலைக்கழக இலச்சினையுடன், சென்னையில் 2017 . ஆம் ஆண்டு<br>ஜூலை                                                                           |
| ஜுலை தீங்கள் 15 ஆம் நாள் அளிக்கப்பட்டது.                                                                                                          |
| The Senate of the University of Madras hereby makes known that<br>IVAPPAN V                                                                       |
| has been conferred the<br>DEGREE OF DOCTOR OF PHILOSOPHY                                                                                          |
| he/she having been certified by duly appointed examiners to be qualified to teceive the same in the year $2016$                                   |
| Given under the seal of the University of Madras, at Chennai this                                                                                 |
| Title of the Thesis : "அயோத்திதாசரின் வாழ்வியல் நெறிமுறைகள்" (Tamil Literature & Culture)                                                         |
| Ph.D. Degree has been awarded in accordance with the minimum standards and procedure of the regulations of the University Grants Commission 2009. |
| Shawwawelli<br>usounanti<br>Registrar<br>Registrar                                                                                                |
|                                                                                                                                                   |