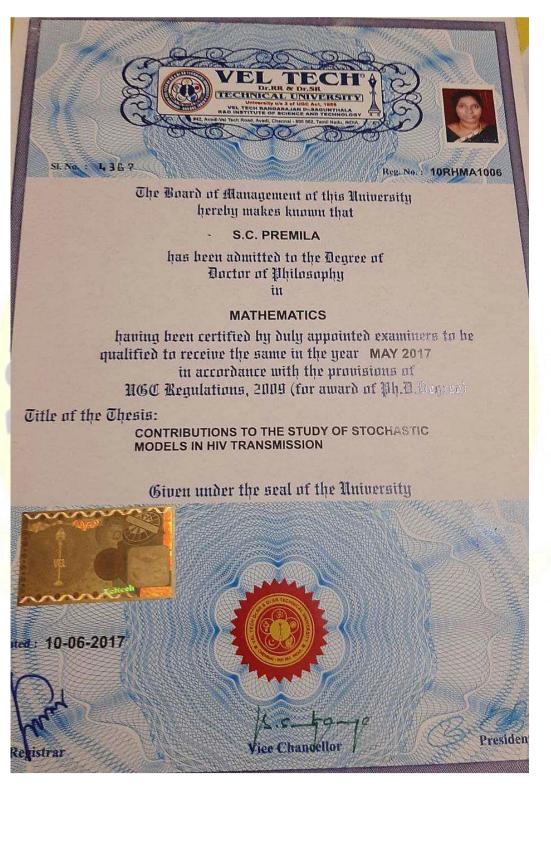

#### 2.4.2 Average percentage of full time teachers with Ph. D.

2018-2019

Reg. No. CA12D001 SI.No.D. 110 G.R. EDUCATIONAL AND RESEARCH INSTITUTE ITY Act 1956) COMPUTER APPLICATIONS The Board of Management and the Academic Council of this Unibersity hereby make known that GOHIN B has been admitted to the Begree of DOCTOR OF PHILOSOPHY IN COMPUTER APPLICATIONS habing completed all the Academic requirements and habing been certified by duly appointed Examiners to be qualified to receive the same in AUGUST 2015 Title of the thesis : ACCESSIBILITY ASSESSMENT AND ENHANCEMENT OF E-GOVERNANCE WEBSITES FOR DISABLED PEOPLE IN INDIA Giben under the seal of the Unibersity x.R Austi C.B. Calenindu Aresident Dice-Chancellor Registrar Uhennai 600 095 Bate : 20 - JAN - 2016