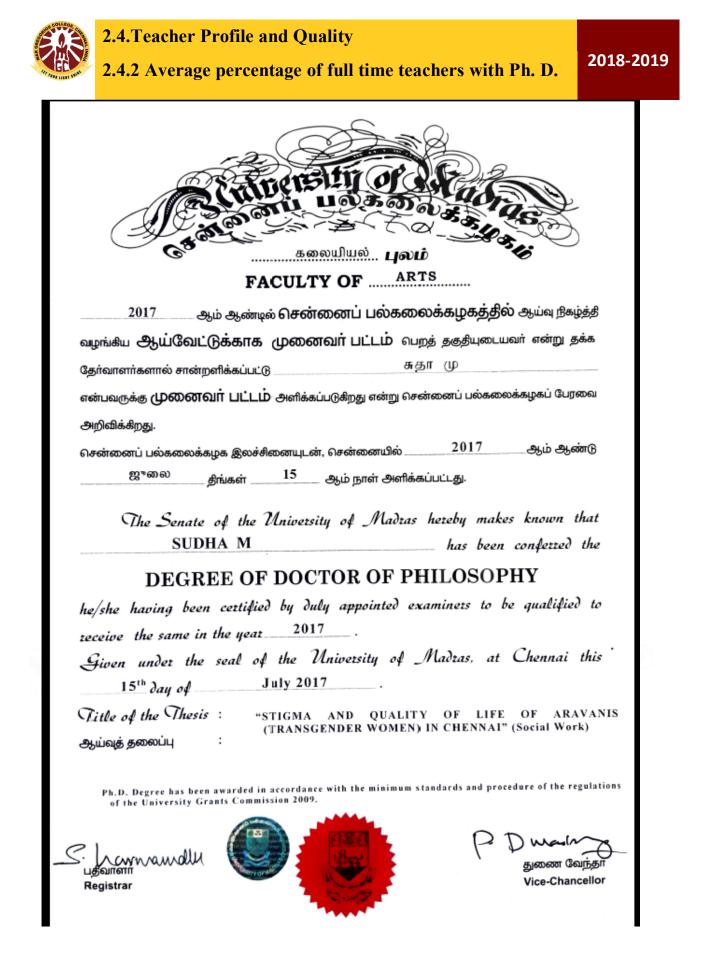

2.4.2 Average percentage of full time teachers with Ph. D.

| Grand Line Line Line Line Line Line Line Line                                                                                                     |
|---------------------------------------------------------------------------------------------------------------------------------------------------|
| 2016 ஆம் ஆண்டில் சென்னைப் பல்கலைக்கழகத்தில் ஆய்வு நிகழ்த்தி                                                                                       |
| வழங்கிய ஆய்வேட்டுக்காக முனைவர் பட்டம் பெறத் தகுதியுடையவர் என்று தக்க                                                                              |
| தோவாளாக்காால் சான்றளிக்கப்பட்டுஜயப்பன் வீ                                                                                                         |
| என்பவருக்கு <b>முனைவர் பட்டம்</b> அளிக்கப்படுகிறது என்று சென்னைப் பல்கலைக்கழகப் பேரவை                                                             |
| அறிவிக்கிறது.                                                                                                                                     |
| சென்னைப் பல்கலைக்கழக இலச்சினையுடன், சென்னையில் 2017 . ஆம் ஆண்டு<br>ஜூலை                                                                           |
| ஜுலை தீங்கள் 15 ஆம் நாள் அளிக்கப்பட்டது.                                                                                                          |
| The Senate of the University of Madras hereby makes known that<br>IVAPPAN V                                                                       |
| has been conferred the<br>DEGREE OF DOCTOR OF PHILOSOPHY                                                                                          |
| he/she having been certified by duly appointed examiners to be qualified to teceive the same in the year $2016$                                   |
| Given under the seal of the University of Madras, at Chennai this                                                                                 |
| Title of the Thesis : "அயோத்திதாசரின் வாழ்வியல் நெறிமுறைகள்" (Tamil Literature & Culture)                                                         |
| Ph.D. Degree has been awarded in accordance with the minimum standards and procedure of the regulations of the University Grants Commission 2009. |
| Shawwawelli<br>usounanti<br>Registrar<br>Registrar                                                                                                |
|                                                                                                                                                   |