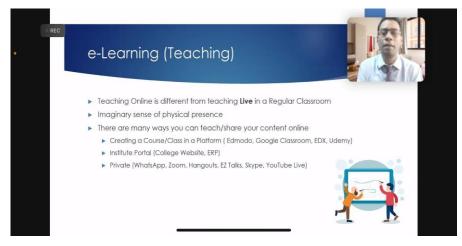

015 Certified Institution

#### **Internal Quality Assurance Cell**

**Organizes** 

A Five-Day Faculty Development Program (Virtual Mode)

on

"ICT Tools for SMART TEACHING AND LEARNING"

19<sup>th</sup> to 23<sup>rd</sup> July 2021 between 10.00 a.m to 11.00 a.m

Resource Person
Dr. A. VIMAL JERALD
Assistant Professor
Department of Computer Science
St.Josephs College, Trichy.





Resource Person

Dr. GEORGE GABRIEL RICHARD ROY

Assistant Professor

Department of Information Technology,

Coordinator, B.Voc Software Development

and System Administration

St. Joseph's College, Trichy.

Prof. S. Shantha IQAC Coordinator Dr.M.Sivarajan Principal Rev.Fr.Philip Pulipra Secretary

### SCREENSHOTS OF FDP ON ICT TOOLS FOR SMART TEACHING AND LEARNING - (2020-2021)

DATE: 19/07/2021-23/07/2021







### <u>PARTICIPANTS LIST OF FDP ON ICT TOOLS FOR SMART TEACHING AND LEARNING - (2020-2021)</u>

### **DATE: 19/07/2021-23/07/2021**

| S.No. | NAME