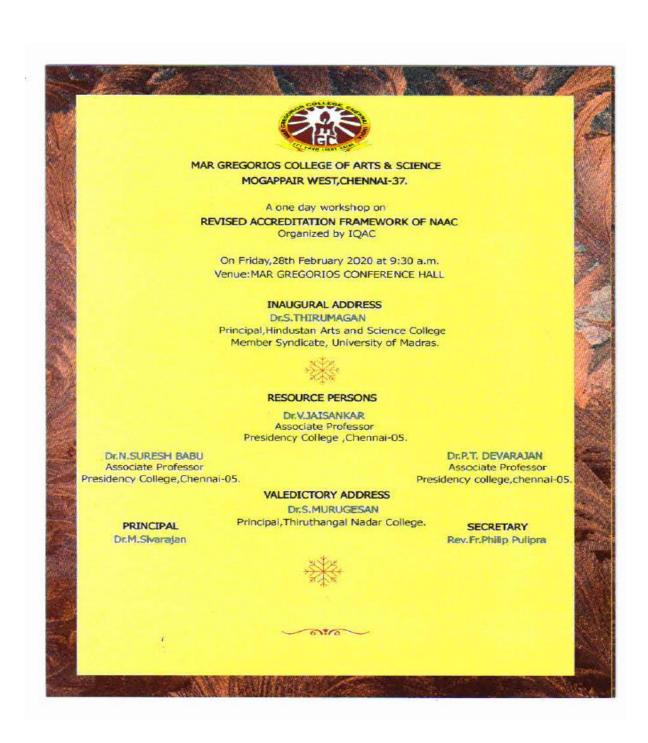

ed Criterion IV, V and VI in detail. He insists on Promoting value- based education for inculcating social responsibility and to become a good citizen amongst its student community, student progression to higher studies and/or to employment. He also insisted on Quality Assurance - Quality planning, Execution and Control. The Valedictory address was given by Dr.S.Murugesan, Principal, Thiruthangal Nadar College. The workshop was concluded with Vote of Thanks by Mrs. K. Subhashini followed by National Anthem.

IQAC COORDINATOR

S. Shan

PRINCIPAL

Dr. M. SIVARAJAN M.B.A., M.Phil., M.A., M.Phil., Ph.D.,
Principal
MAR GREGORIOS COLLEGE OF ARTS & SCIENCE
MOGAPPAIR WEST, CHENNAI - 800 037.

### <u>INVITE OF WORKSHOP ON NAAC REVISED ACCREDITION FRAMEWORK - (2019-2020)</u>

**DATE: 28/02/2020** 



### <u>ATTENDANCE OF WORKSHOP ON NAAC REVISED ACCREDITION</u> <u>FRAMEWORK - (2019-2020)</u>

**DATE: 28/02/2020** 

|     | SS/0N:1<br>S                         | CAFF    | NAN   | WORKSHI<br>ME LISTS - AY               | 2019-2020  | V                         |     |
|-----|--------------------------------------|---------|-------|----------------------------------------|------------|---------------------------|-----|
| No. | NAME                                 | SIGN    | S.No. | NAME                                   | SIGN S.No. | NAME                      | SI  |
|     | Rev.Fr.Philip Pulipra<br>(Secretary) | 6       |       | Ms. Preema P                           | Brens      | Tourism & Travel Mgt.     |     |
|     | Dr. M. Sivarajan<br>(Principal)      | *       |       | Elec