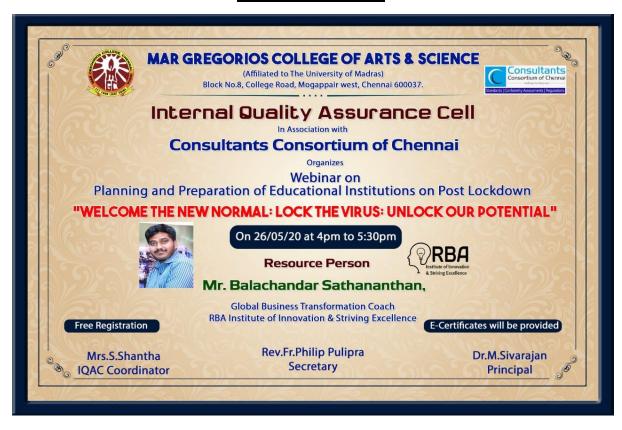

R POTENTIAL" on 26/05/2020. The Resource person of the day is Mr.Balachandar Sathananthan, Global Business Transformation Coach, RBA Institute of Innovation and striving Excellence.

All the staff members of Shift I and II took part in the webinar.

LET YOUR LI

This webinar helps in preparing the institution and the staff members after lockdown. He educated the staff and insisted us to follow the guidelines given by the Government for the betterment of staff and students. Various suggestions were given to prevent the spreading of covid in the institution.

Or. M. SIVARAJAN M.B.A., M.Phil., M.A., M.Phil., Ph.D., Principal MAR GREGORIOS COLLEGE OF ARTS & SCIENCE MOGAPPAIR WEST, CHENNAJ - 600 037.

### INVITE ON WELCOME THE NEW NORMAL: LOCK THE VIRUS, UNLOCK OUR POTENTIAL

DATE: 26/05/2020





### PARTICIPANTS LIST ON WELCOME THE NEW NORMAL: LOCK THE VIRUS, UNLOCK OUR POTENTIAL

**DATE: 26/05/2020** 

### MAR GREGORIOS COLLEGE OF ARTS & SCIENCE

### PARTICIPANTS LIST ON WELCOME THE NEW NORMAL: LOCK THE VIRUS, UNLOCK OUR POTENTIAL

DATE: 26/05/2020

| STAFF | NAME | LISTS | -AV | 2019-2020 |
|-------|------|-------|-----|-----------|
|       |      |       |     |           |

| NAME                                       | NAME                            | NAME                               |
|--------------------------------------------|---------------------------------|------------------------------------|
| Rev.Fr.Philip Pulipra (Secretary)          | Elec. & Comm.Sc.                | Toutism & Travel MgL               |
| Dr. M. Sivarajau<br>(Principat)            | Ms.Sa