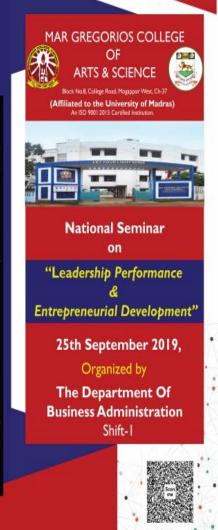

## **REPORT ON ONE DAY NATIONAL SEMINAR**

#### Date: 25/09/2019

Department of Business Administration (shift- I) conducted One DAY NATIONAL 'Leadership Performance & Entrepreneurial Development' SEMINAR on on 25th September 2019.Key Note speaker was Dr.S.Rajasingh-Assistant Director & Director i/c MCC Boys Business School. The other guest speakers were Mr.Gnanaraj Augustin Counseller & Phychotherapist, Bangalore, Mr.Tony Vijayraj - CEO, Indian Public School, An Australian of Indian Origin., Mr.Narendran Panaparambil-Entrepreneur, Chennai & Mr.Elangovan Nathan-Inspector of Police, Law & Order. Around 39 colleges registered for the seminar. Topics covered were International business ethics and situational leadership, Corporate social responsibility and transformational leadership, entrepreneurial challenge and empowering others, Disaster and mental management, role of leadership competencies in innovation and decision making. The participants were 44 Assistant Professor, 13 Research scholars, 5 other state college participants and more than 300 students. Staff and students from host college and other colleges actively participated and made the seminar a grand success.

## **INVITE ON ONE DAY NATIONAL SEMINAR**

### Date: 25/09/2019