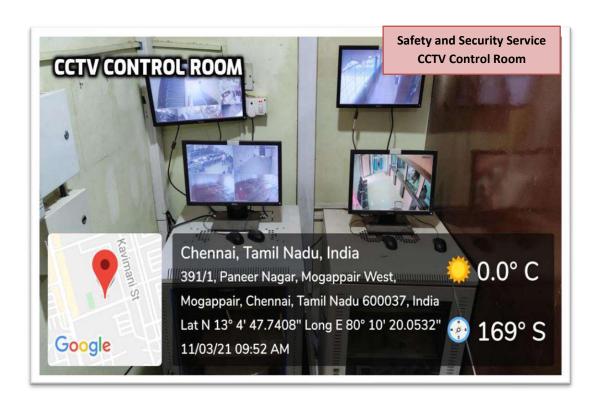

### **Electrical Safety**

**4.1.1 Infrastructure and Learning Resources** 

Lighting Safety

| II . |  |  |
|------|--|--|
|      |  |  |
|      |  |  |
|      |  |  |
|      |  |  |
|      |  |  |
|      |  |  |