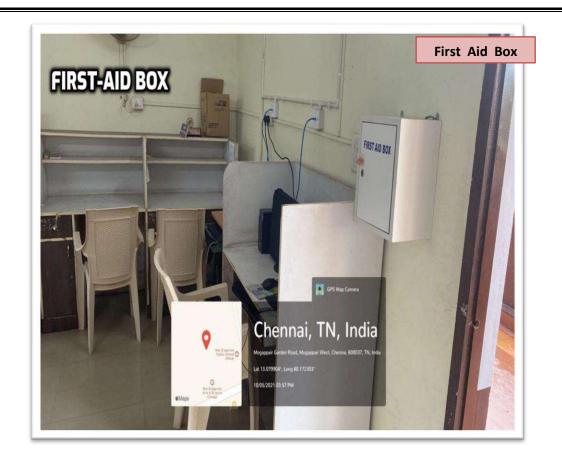

### **Electrical Safety**

**4.1.1 Infrastructure and Learning Resources** 

Lighting Safety

| II . |  |  |
|------|--|--|
|      |  |  |
|      |  |  |
|      |  |  |
|      |  |  |
|      |  |  |
|      |  |  |