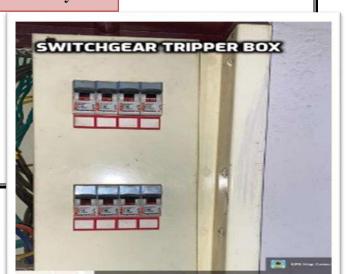

### **Electrical Safety**

**4.1.1 Infrastructure and Learning Resources** 

Lighting Safety

| II . |  |  |
|------|--|--|
|      |  |  |
|      |  |  |
|      |  |  |
|      |  |  |
|      |  |  |
|      |  |  |