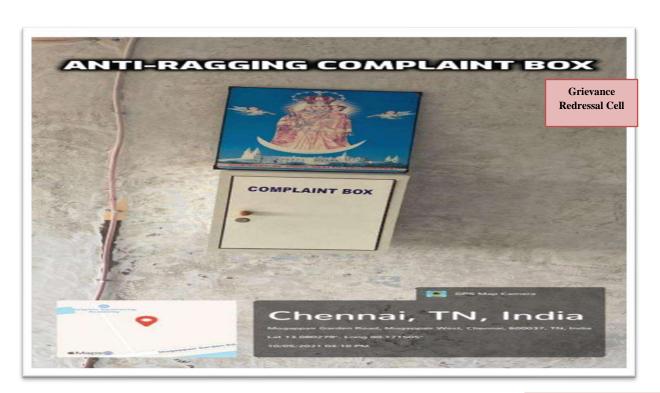

#### **4.1.1 Infrastructure and Learning Resources**

Grievance Redressal Cell

MAR GREGORIOS COLLEGE OF ARTS & SCIENCE
MOCAPPAIR WEST, CHENNAI
APPROVED BY THE COURT OF A CHESTAN OF THE CONTROLLED OF

Home / Ragging Redressal
Ragging Redressal