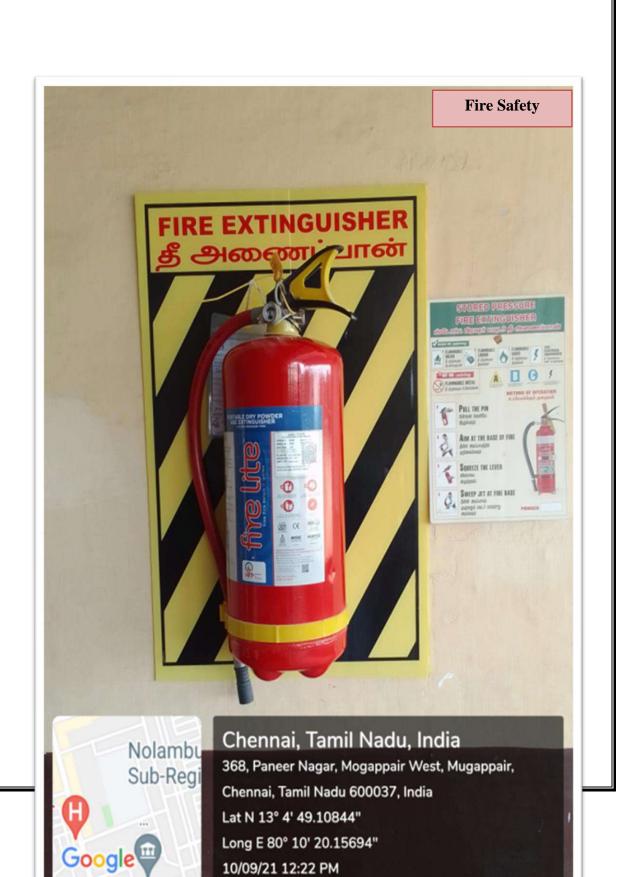

### **Electrical Safety**

**4.1.1 Infrastructure and Learning Resources** 

Lighting Safety

| II . |  |  |
|------|--|--|
|      |  |  |
|      |  |  |
|      |  |  |
|      |  |  |
|      |  |  |
|      |  |  |