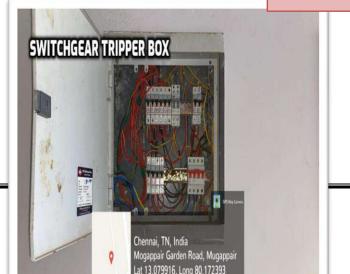

### **Electrical Safety**

**4.1.1 Infrastructure and Learning Resources** 

Lighting Safety

| II . |  |  |
|------|--|--|
|      |  |  |
|      |  |  |
|      |  |  |
|      |  |  |
|      |  |  |
|      |  |  |