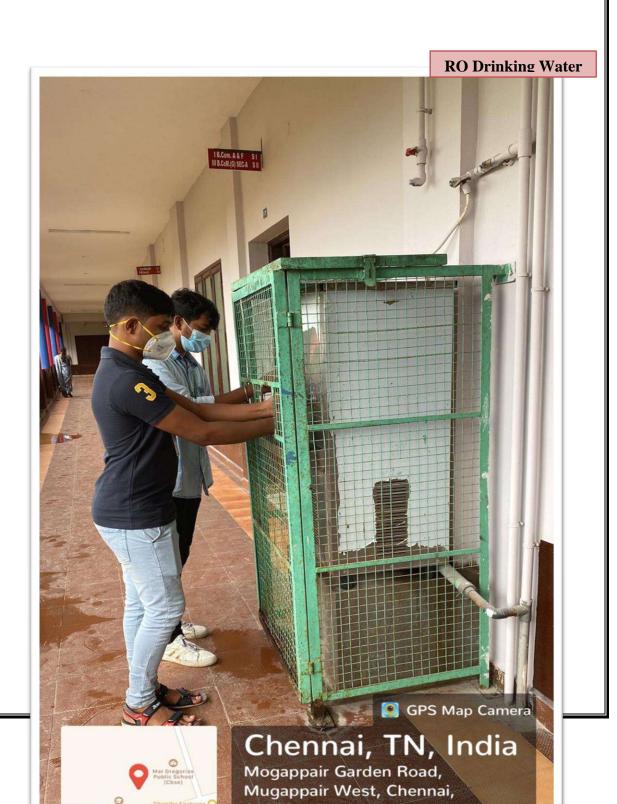

#### **4.1.1 Infrastructure and Learning Resources**

Grievance Redressal Cell

MAR GREGORIOS COLLEGE OF ARTS & SCIENCE
MOCAPPAIR WEST, CHENNAI
APPROVED BY THE COURT OF A CHESTAN OF THE CONTROLLED OF

Home / Ragging Redressal
Ragging Redressal