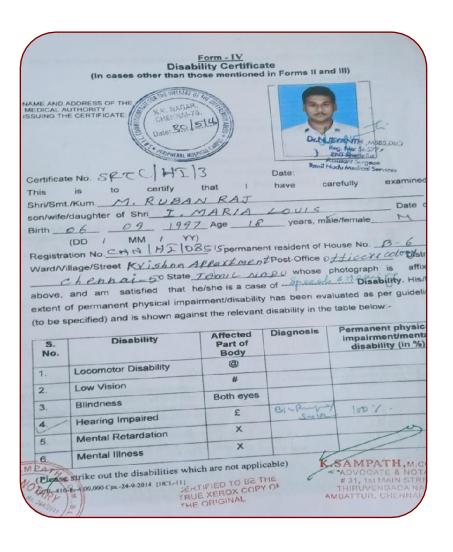

| Name of the student<br>enrolled under<br>Differently abled Category | Gender    | Unique Disability<br>ID Card Number | Type of Disability | Percentage<br>of<br>Disability | Program<br>enrolled | Year of<br>Enrolment |  |  |
|---------------------------------------------------------------------|-----------|-------------------------------------|--------------------|--------------------------------|---------------------|----------------------|--|--|
|                                                                     | 2016-2017 |                                     |                    |                                |                     |                      |  |  |
| M. Ruban Raj                                                        | M         | CHN/HI/08515                        | Hearing Impaired   | 100%                           | B.com(G)            | 2016                 |  |  |