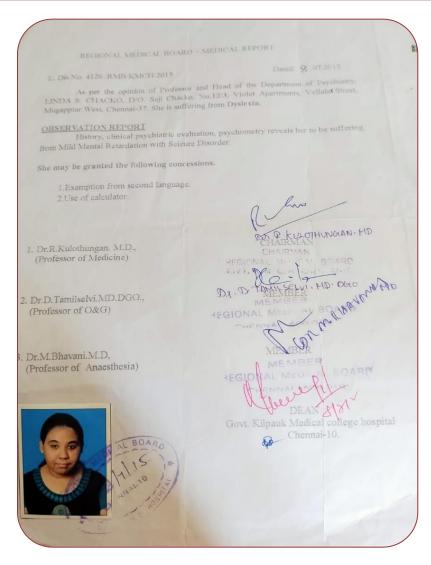

NAAC SSR CYCLE – I

2016-2021

| Name of the student<br>enrolled under<br>Differently abled Category | Gender | Unique Disability<br>ID Card Number | Type of<br>Disability | Percentage<br>of<br>Disability | Program<br>enrolled | Year of<br>Enrolment |  |
|---------------------------------------------------------------------|--------|-------------------------------------|-----------------------|--------------------------------|---------------------|----------------------|--|
| 2016-2017                                                           |        |                                     |                       |                                |                     |                      |  |
| Linda S. Chacko                                                     | F      | 4126/RMB/KMCH/2015                  | Dyslexia              | Nil                            | English             | 2016                 |  |