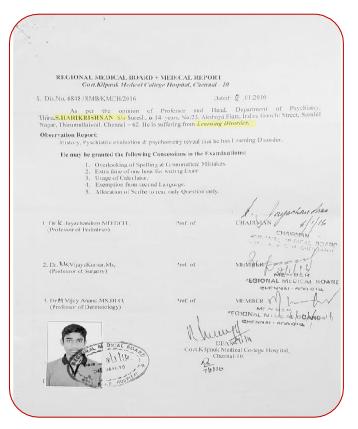

| Name of the student<br>enrolled under<br>Differently abled Category | Gender | Unique Disability<br>ID Card Number | Type of<br>Disability    | Percentage<br>of<br>Disability | Program<br>enrolled | Year of<br>Enrolment |
|---------------------------------------------------------------------|--------|-------------------------------------|--------------------------|--------------------------------|---------------------|----------------------|
|                                                                     |        | 2020-2021                           |                          |                                |                     |                      |
| S. Harikrishnan                                                     | M      | 6848/RMB/KMCH/2016                  | Learning<br>Disabilities | 100%                           | BBA                 | 2020                 |