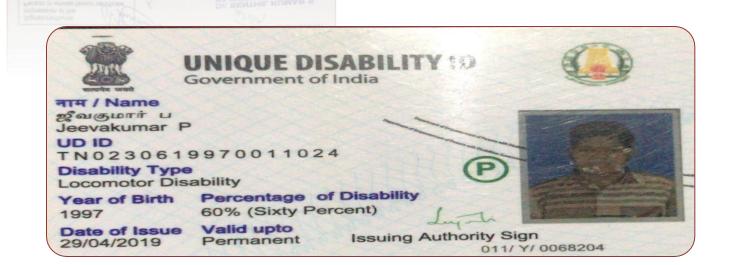

2016-2021

| Name of the student<br>enrolled under<br>Differently abled Category | Gender | Unique Disability<br>ID Card Number | Type of Disability | Percentage<br>of<br>Disability | Program<br>enrolled | Year of<br>Enrolment |
|---------------------------------------------------------------------|--------|-------------------------------------|--------------------|--------------------------------|---------------------|----------------------|
|                                                                     |        | 2010                                | 5-2017             |                                |                     |                      |
| P. Jeeva Kumar                                                      | M      | CHN/LD/38603                        | Locomotor          | 60%                            | English             | 2016                 |