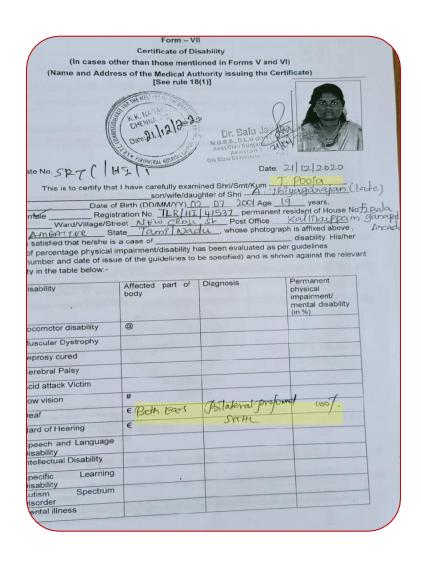

### 2016-2021

| Name of the student<br>enrolled under<br>Differently abled Category | Gender | Unique Disability<br>ID Card Number | Type of<br>Disability | Percentage<br>of<br>Disability | Program<br>enrolled | Year of<br>Enrolment |
|---------------------------------------------------------------------|--------|-------------------------------------|-----------------------|--------------------------------|---------------------|----------------------|
|                                                                     |        | 2020-20                             | )21                   |                                |                     |                      |
| T.Pooja                                                             | F      | TLR/HI/41537                        | Hearing<br>Impaired   | 100%                           | B.Com(G)            | 2020                 |