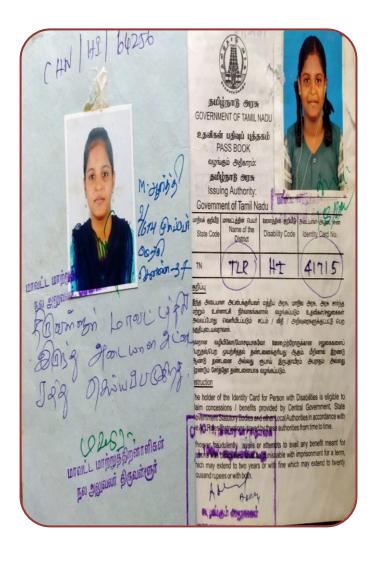

| 11/     |      | )21 |
|---------|------|-----|
| <br>III | - 41 | 171 |
|         |      |     |

| Name of the student<br>enrolled under<br>Differently abled Category | Gender | Unique Disability<br>ID Card Number | Type of<br>Disability          | Percentage<br>of<br>Disability | Program<br>enrolled | Year<br>of<br>Enrolment |
|---------------------------------------------------------------------|--------|-------------------------------------|--------------------------------|--------------------------------|---------------------|-------------------------|
|                                                                     |        | 20                                  | 19-2020                        |                                |                     |                         |
| M.Aarthi                                                            | F      | TLR/HI/41715                        | Speech and<br>Hearing Disabled | 100%                           | B.Com(A&F)          | 2019                    |