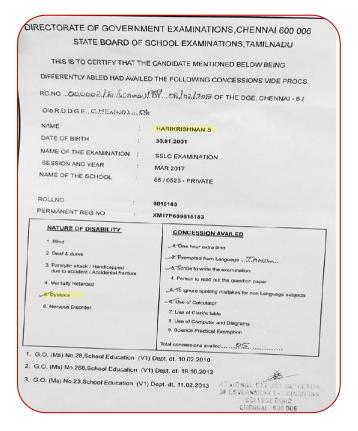

br>ID Card Number | Type of<br>Disability    | Percentage<br>of<br>Disability | Program<br>enrolled | Year of<br>Enrolment |
|---------------------------------------------------------------------|--------|-------------------------------------|--------------------------|--------------------------------|---------------------|----------------------|
|                                                                     |        | 2020-2021                           |                          |                                |                     |                      |
| S. Harikrishnan                                                     | M      | 6848/RMB/KMCH/2016                  | Learning<br>Disabilities | 100%                           | BBA                 | 2020                 |







2016-2021



## 2.1.2 Average percentage of seats filled against seats reserved for various categories

| Name of the student<br>enrolled under<br>Differently abled Category | Gender | Unique Disability<br>ID Card Number | Type of<br>Disability | Percentage<br>of<br>Disability | Program<br>enrolled | Year of<br>Enrolment |
|---------------------------------------------------------------------|--------|-------------------------------------|-----------------------|--------------------------------|---------------------|----------------------|
|                                                                     |        | 2020-2                              | 2021                  |                                |                     |                      |
| K. Rahul