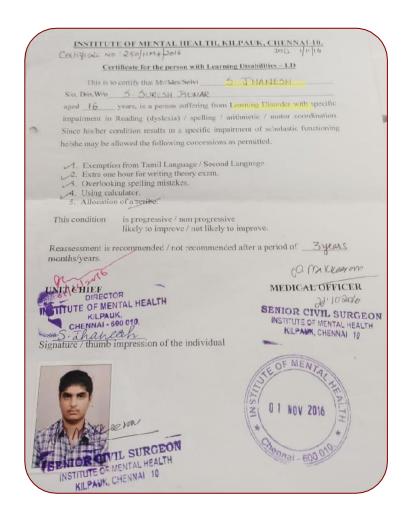

| Name of the student<br>enrolled under<br>Differently abled Category | Gender | Unique Disability<br>ID Card Number | Type of Disability | Percentage<br>of<br>Disability | Program<br>enrolled | Year of<br>Enrolment |  |
|---------------------------------------------------------------------|--------|-------------------------------------|--------------------|--------------------------------|---------------------|----------------------|--|
| 2016-2017                                                           |        |                                     |                    |                                |                     |                      |  |
| S. Jhanesh                                                          | M      | 250/Hm4/2016                        | Dyslexia           | Nil                            | Viscom              | 2016                 |  |