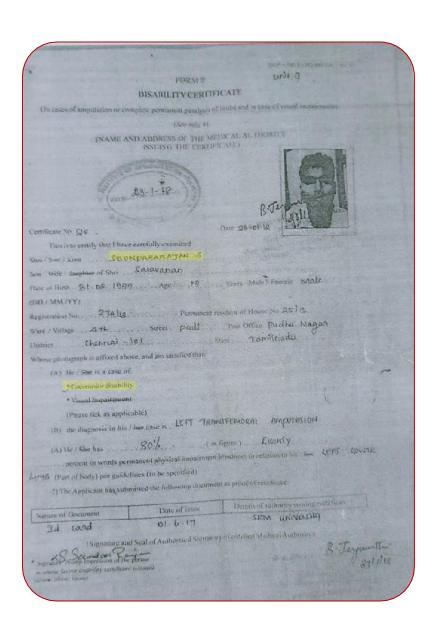

| Name of the student<br>enrolled under<br>Differently abled Category | Gender | Unique Disability<br>ID Card Number | Type of Disability | Percentage<br>of<br>Disability | Program<br>enrolled | Year of<br>Enrolment |
|---------------------------------------------------------------------|--------|-------------------------------------|--------------------|--------------------------------|---------------------|----------------------|
|                                                                     |        | 2018                                | -2019              |                                |                     |                      |
| S. Soundararajan                                                    | M      | 274/18                              | Locomotor          | 80%                            | B.Com(G)            | 2018                 |