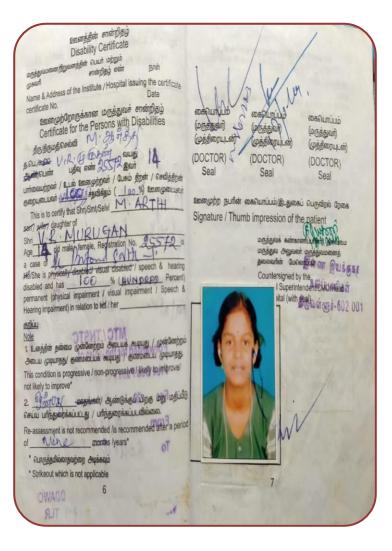

| 11/     |      | )21 |
|---------|------|-----|
| <br>III | - 41 | 171 |
|         |      |     |

| Name of the student<br>enrolled under<br>Differently abled Category | Gender | Unique Disability<br>ID Card Number | Type of<br>Disability          | Percentage<br>of<br>Disability | Program<br>enrolled | Year<br>of<br>Enrolment |
|---------------------------------------------------------------------|--------|-------------------------------------|--------------------------------|--------------------------------|---------------------|-------------------------|
|                                                                     |        | 20                                  | 19-2020                        |                                |                     |                         |
| M.Aarthi                                                            | F      | TLR/HI/41715                        | Speech and<br>Hearing Disabled | 100%                           | B.Com(A&F)          | 2019                    |