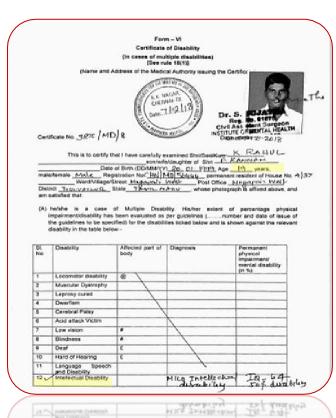

## 2.1.2 Average percentage of seats filled against seats reserved for various categories

| Name of the student<br>enrolled under<br>Differently abled Category | Gender | Unique Disability<br>ID Card Number | Type of<br>Disability | Percentage<br>of<br>Disability | Program<br>enrolled | Year of<br>Enrolment |
|---------------------------------------------------------------------|--------|-------------------------------------|-----------------------|--------------------------------|---------------------|----------------------|
|                                                                     |        | 2020-2                              | 2021                  |                                |                     |                      |
| K. Rahul                                                            | M      | CHN/MD/56444                        | Mild Autism           | 50%                            | BBA                 | 2020                 |