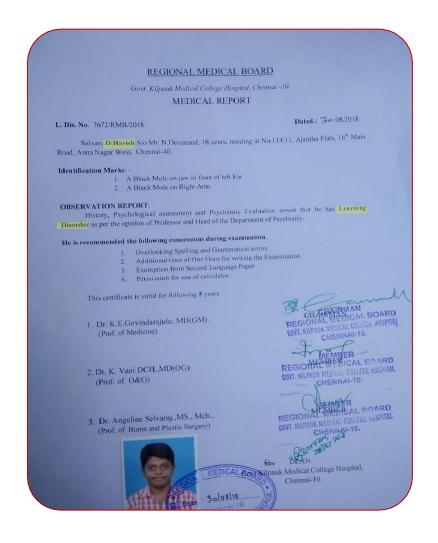

### 2016-2021

| Name of the student<br>enrolled under<br>Differently abled Category | Gender | Unique Disability<br>ID Card Number | Type of Disability | Percentage<br>of<br>Disability | Program<br>enrolled | Year of<br>Enrolment |
|---------------------------------------------------------------------|--------|-------------------------------------|--------------------|--------------------------------|---------------------|----------------------|
|                                                                     |        | 2018                                | -2019              |                                |                     |                      |
| D. Harish                                                           | M      | 7672/RMB/2018                       | Dyslexia           | Nil                            | Viscom              | 2018                 |