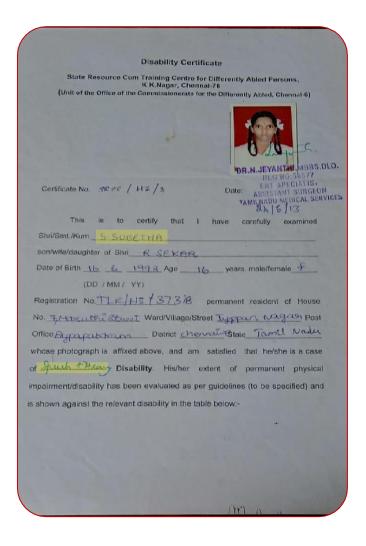

2016-2021

| Name of the student<br>enrolled under<br>Differently abled Category | Gender    | Unique Disability<br>ID Card Number | Type of Disability | Percentage<br>of<br>Disability | Program<br>enrolled | Year of<br>Enrolment |  |  |
|---------------------------------------------------------------------|-----------|-------------------------------------|--------------------|--------------------------------|---------------------|----------------------|--|--|
|                                                                     | 2018-2019 |                                     |                    |                                |                     |                      |  |  |
| S.Subetha                                                           | F         | TLR/HI/37318                        | Hearing Impaired   | 90%                            | BBA                 | 2018                 |  |  |