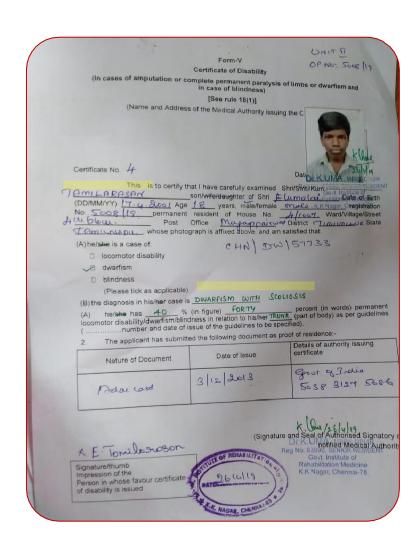

| Name of the student<br>enrolled under<br>Differently abled Category | Gender | Unique Disability<br>ID Card Number | Type of<br>Disability | Percentage<br>of<br>Disability | Program<br>enrolled  | Year of<br>Enrolment |
|---------------------------------------------------------------------|--------|-------------------------------------|-----------------------|--------------------------------|----------------------|----------------------|
|                                                                     |        | 2019-20                             | )20                   |                                |                      |                      |
| E. Tamilarasan                                                      | M      | CHN/DW/57733                        | Dwarfism              | 40%                            | B.Com<br>(Corp.Sec.) | 2019                 |