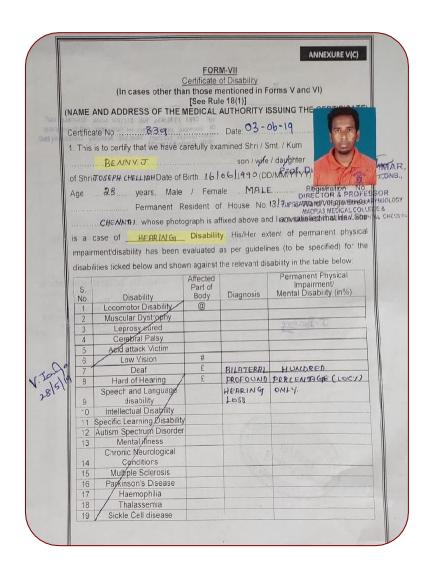

2016-2021

| Name of the<br>studentenrolled<br>under<br>Differently abled<br>Category | Gender | Unique Disability<br>ID Card Number | Type of Disability | Percentage<br>of<br>Disability | Program<br>enrolled | Year of<br>Enrolment |
|--------------------------------------------------------------------------|--------|-------------------------------------|--------------------|--------------------------------|---------------------|----------------------|
|                                                                          |        | 2016-                               | 2017               |                                |                     |                      |
| Benny J                                                                  | M      | 839                                 | Deaf And Dumb      | 100%                           | Viscom              | 2016                 |