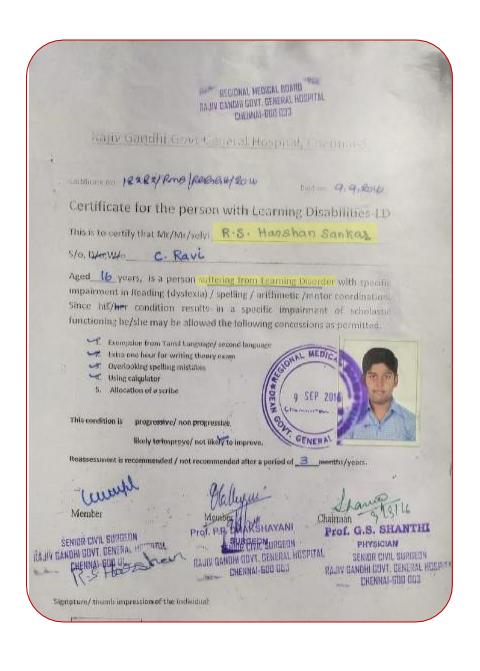

| Name of the student<br>enrolled under<br>Differently abled Category | Gender | Unique Disability<br>ID Card Number | Type of Disability | Percentage<br>of<br>Disability | Program<br>enrolled | Year of<br>Enrolment |  |
|---------------------------------------------------------------------|--------|-------------------------------------|--------------------|--------------------------------|---------------------|----------------------|--|
| 2017-2018                                                           |        |                                     |                    |                                |                     |                      |  |
| R. Harshan Shankar                                                  | M      | 18282/RMB/2016                      | Dyslexia           | Nil                            | Viscom              | 2017                 |  |