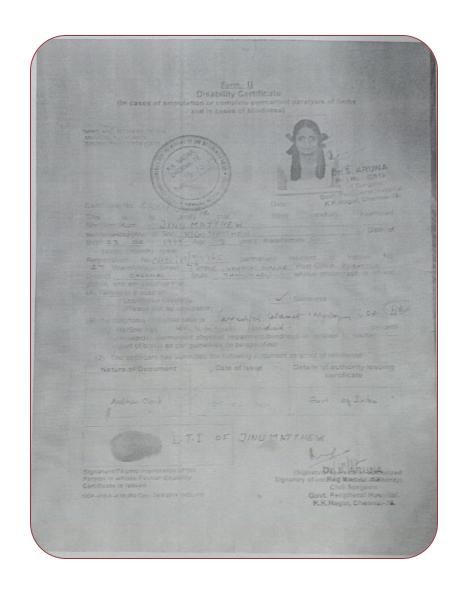

| Name of the student<br>enrolled under<br>Differently abled Category | Gender | Unique Disability<br>ID Card Number | Type of Disability | Percentage<br>of<br>Disability | Program<br>enrolled | Year of<br>Enrolment |
|---------------------------------------------------------------------|--------|-------------------------------------|--------------------|--------------------------------|---------------------|----------------------|
|                                                                     |        | 2019-                               | -2020              |                                |                     |                      |
| Jinu Mathew                                                         | F      | CHN/VI/53965                        | Blindness          | 100%                           | English             | 2019                 |