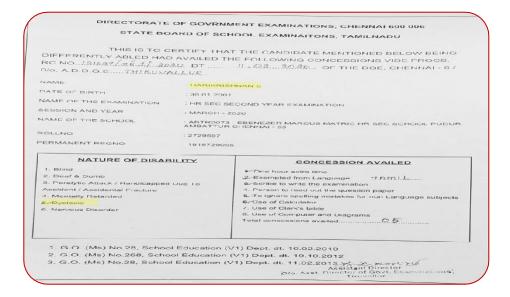

>ID Card Number | Type of<br>Disability    | Percentage<br>of<br>Disability | Program<br>enrolled | Year of<br>Enrolment |
|---------------------------------------------------------------------|--------|-------------------------------------|--------------------------|--------------------------------|---------------------|----------------------|
|                                                                     |        | 2020-2021                           |                          |                                |                     |                      |
| S. Harikrishnan                                                     | M      | 6848/RMB/KMCH/2016                  | Learning<br>Disabilities | 100%                           | BBA                 | 2020                 |







2016-2021



## 2.1.2 Average percentage of seats filled against seats reserved for various categories

| Name of the student<br>enrolled under<br>Differently abled Category | Gender | Unique Disability<br>ID Card Number | Type of<br>Disability | Percentage<br>of<br>Disability | Program<br>enrolled | Year of<br>Enrolment |
|---------------------------------------------------------------------|--------|-------------------------------------|-----------------------|--------------------------------|---------------------|----------------------|
|                                                                     |        | 2020-2                              | 2021                  |                                |                     |                      |
| K. Rahul