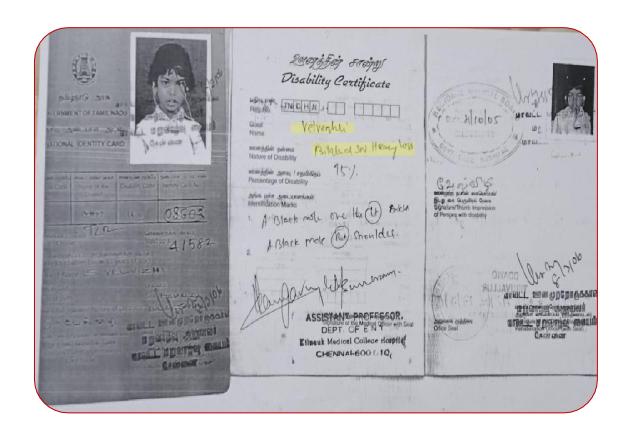

| Name of the student<br>enrolled under<br>Differently abled Category | Gender | Unique Disability<br>ID Card Number | Type of Disability | Percentage<br>of<br>Disability | Program<br>enrolled | Year of<br>Enrolment |
|---------------------------------------------------------------------|--------|-------------------------------------|--------------------|--------------------------------|---------------------|----------------------|
|                                                                     |        | 2018-                               | -2019              |                                |                     |                      |
| S. Velvizhi                                                         | F      | TLR/HI/41582                        | Hearing Impaired   | 95%                            | BBA                 | 2018                 |