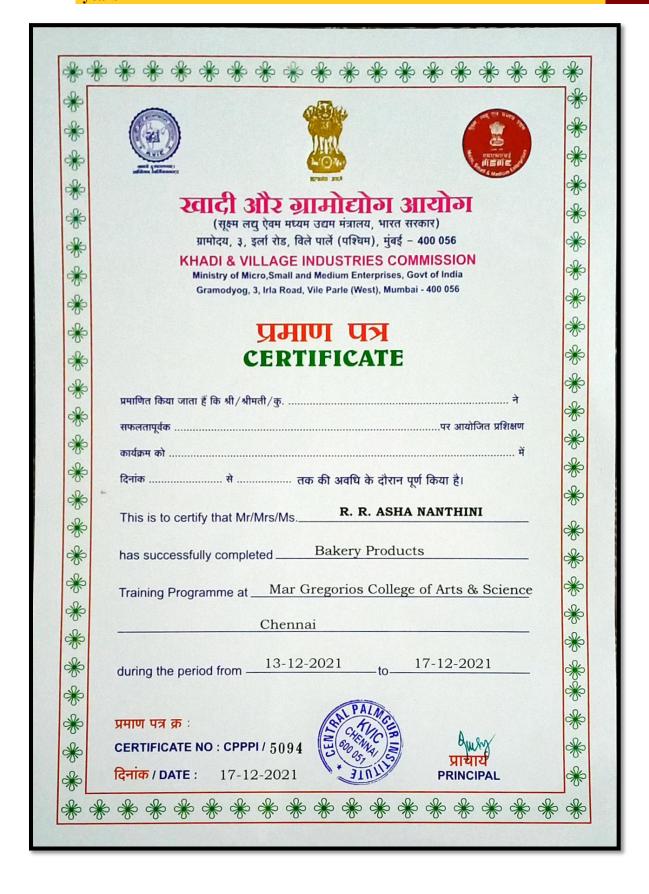

Basics of French

1.2.2 Number of Add on / Certificate Programs offered during the last five years

**Bakery Products** 

NAAC – SSR Cycle – I

1.2.2 Number of Add on / Certificate Programs offered during the last five