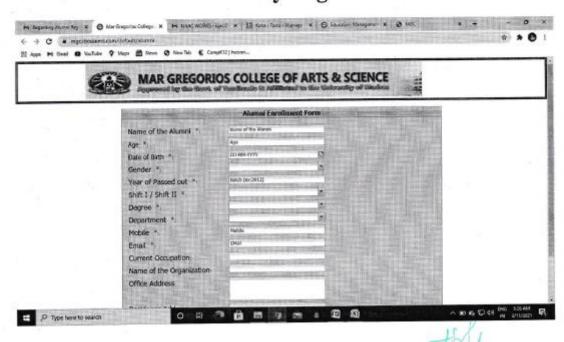

# Mar Gregorios College of Arts & Science Alumni Registration Page from iBoss Software

# Alumni Registration Facility from College Website