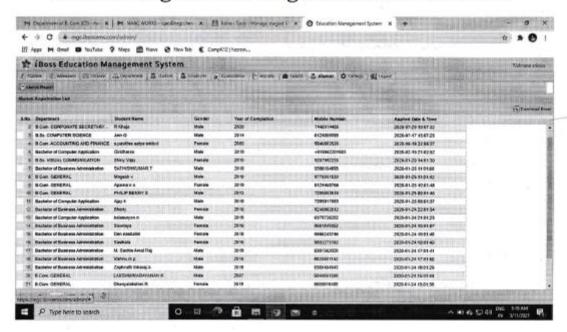

# Mar Gregorios College of Arts & Science Alumni Registration Page from iBoss Software

### Sample Report