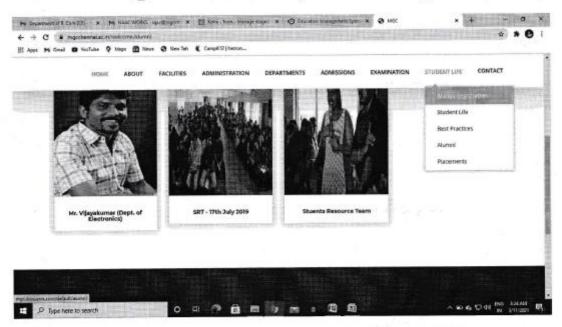

# Alumni Registration Facility from College Website

# **Entry Page**

Page 10 / 35