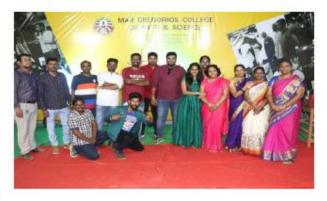

#### **REPORT**

Mar Gregorios College of Arts & Science organized its 5th Alumni Meet on 25th January 2020 in the college premises at 3.00 pm. Around 500 alumni registered for the alumni meet.

The alumni meet is conducted with the motto – 'CONNECT COLLABORATE AND CELEBRATE'. Our Secretary Rev.Fr.PhilipPulipra and our Principal Dr.M.Sivarajan were the Guests of Honor and graced the occasion along with Ms.AnnHepzibaNeeraja, Vice Principal, Shift-I and Ms.K.Subhashini, Vice Principal, Shift-II. And Former staff members of MGC were invited as special guest.Alumni Ms.Priya andMr.Jeganathan from 2006-2009 batch and Mr.Radhakrishanan from 2008-2011batch were the Masters of Ceremony. The alumni meet started with the Prayer song by our College Choir followed by TamilzhThaiVazhthu and College Anthem. The kuthuvillakku was lit by the dignitaries.

Our Secretary Rev.Fr.PhilipPulipra showered his blessings on the gathering and Our Principal Dr.K.Sivarajan addressed the alumni and shared his thoughts.

On behalf of the MGC Alumni Association, as a token of respect, Our beloved Secretary and Principal were felicitated with a momentoby Vice President Ms.Priya and Treasurer Mr.MuthamizhPandian respectively. And the members Mr.Ajith Moses and Mr.Rajendra Rao felicitated Ms.AnnHepzibaNeeraja and Ms.K.Subhashini, Vice principals, Shift I & II respectively.AlumniMr.Jesvar welcomed the gathering and delivered the Mission and Vision of our MGC Alumni Association. Our special invitees Dr.Sargurunathan, Dr.SelvaPari addressed the gathering and shared their nostalgic memories with the alumni.Dr.V.Iyappan, Asst.Professor, Department of Tamil too shared his nostalgic feelings and blessed the students.