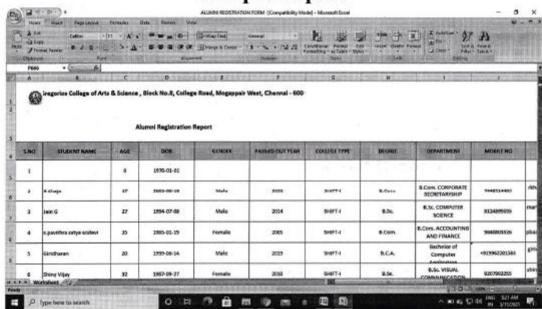

#### 5..4.1 Alumni Report

NAAC SSR CYCLE – I

Mar Gregorios College of Arts & Science , Block No.8, College Road, Mogappair West, Chennai - 600 037.

**Alumni Registration Report** 

2019-2020

| S.N<br>O | STUDENT NAME         | AGE | DOB        | PASSE<br>D OUT | DEGREE | MOBILE NO  | E-MAIL                                  | OCCUPATION            | NAME OF THE ORGANIZATION          |
|----------|----------------------|-----|------------|----------------|--------|------------|-----------------------------------------|-----------------------|-----------------------------------|
| 1        | Ruban                | 25  | 1994-09-28 | 2015           | B.C.A. | 7299171789 | reubanprince@gmail.com                  | HR<br>Recruitment     | Trident Services                  |
| 2        | Vinoth Kumar A       | 24  | 1994-08-23 | 2015           | B.C.A. | 7299701554 | vinothkumar5@yahoo.com                  | nil                   | nil                               |
| 3        | Jagan                | 23  | 1996-01-02 | 2016           | B.Sc.  | 8220756560 | jonathanjagan1102@gmail.com             | Sales<br>Executive    | Janalakshmi Bank                  |
| 4        | M Saranya            | 23  | 1995-11-05 | 2016           | B.Sc.  | 9677238895 | Saranya51195@gmail.com                  | Senior<br>Processor   | Cognizant                         |
| 5        | Gokul R              | 30  | 1988-02-21 | 2008           | B.Sc.  | 9382142509 | gokulupsc@gmail.com                     | Assistant professor   | D.R.B.C.C.C Hindu<br>College      |
| 6        | Aby Sebastin         | 23  | 1995-08-04 | 2016           | B.Sc.  | 8056155783 | aby.zeb95@gmail.com                     | Software<br>Developer | Gemiro tech solutions<br>Pvt LTD. |
| 7        | D Josephine Veronica | 22  | 1996-04-03 | 2016           | B.Sc.  | 9500035826 | vero.prabhu1996@gmail.com               |                       |                                   |
| 8        | Suraj                | 24  | 1994-03-16 | 2015           | B.Com. | 7358313208 | Surajkris.i@gmail.com                   | Self<br>employed      |                                   |
| 9        | Gunasekar SP         | 29  | 1989-06-23 | 2010           | B.Com. | 9962778754 | gunaspsekar@gmail.com                   | Working in<br>MNC     | BNY Mellon, Pershing              |
| 10       | Nantha kumar T       | 25  | 1993-10-18 | 2015           | B.Com. | 9176707665 | nanthanice93@gmail.com                  | Executive             | CMA CGM                           |
| 11       | Arun. B              | 26  | 1992-03-01 | 2015           | B.Sc.  | 9551190902 | bennyarun777@gmail.com                  | Video editor          | Kalaignar tv                      |
| 12       | Deepak               | 23  | 1995-11-17 | 2016           | B.Sc.  | 7092617133 | deepakkutti003@gmail.com                | Network<br>engineer   | Css Corp Pvt Itd                  |
| 13       | Sakthivelpandiyan    | 25  | 1994-11-03 | 2017           | B.C.A. | 9962502802 | dr.sakthivelpandiyan@rediffmail.c<br>om | Business              | RR                                |
| 14       | poovarasan           | 26  | 1992-12-04 | 2014           | B.Com. | 8667009093 | poovaradan910@gmail.com                 | business              |                                   |

| 15 | Ginny Susan. G                 | 39 | 1979-11-06 | 2000 | B.Sc.  | 9841404477        | ginnysusangeorge@gmail.com            | Teacher                 | Don Bosco mat. He.<br>Sec. School, peravallu |
|----|--------------------------------|----|------------|------|--------|-------------------|---------------------------------------|-------------------------|----------------------------------------------|
| 16 | Bala Krishnan S                | 23 | 1995-10-02 | 2015 | B.Sc.  | +91812484143<br>6 | balavinoth68181@gmail.com             | MIS Executive           | HDB Financial services                       |
| 17 | S.Maruthu pandi                | 22 | 1996-05-26 | 2017 | B.B.A. | 8610564557        | vinithmaruthu.26@gmail.com            | Insurance<br>senior rep | NTT DATA                                     |
| 18 | Manochitra                     | 25 | 1993-06-24 | 2014 | B.C.A. | 9710360593        | Manojayakumarr@gmail.com              | 2.1                     | \$                                           |
| 19 | Shidin kumar U                 | 26 | 1992-08-09 | 2016 | M.S.W. | 9962842170        | shidin00@gmail.com                    | PRO                     | MIOT International                           |
| 20 | Arafathkhan                    | 20 | 1998-06-13 | 2018 | B.C.A. | 9500115138        | arafathkhan13@gmail.com               |                         |                                              |
| 21 | Akchal                         | 24 | 1994-03-C6 | 2014 | B.Com. | 9940206979        | akchalselvam31@gmail.com              | Fund accounting         | BNP PARIBAS                                  |
| 22 | Thenaruvi                      | 30 | 1988-11-10 | 2011 | B.Sc.  | 9003871563        | Thenaruvi00@gmail.com                 | Operator                | Aadhar                                       |
| 23 | Yadhusagar.c.g                 | 22 | 1997-02-11 | 2018 | B.Com. | 8608105155        | yadhu855142@gmail.com                 | Sole<br>proprietor      | _                                            |
| 24 | MGC Alumni<br>Homecoming event | 29 | 1989-03-20 | 2010 | B.Com. | 9962030701        | anbupriyanparamanandham@gma<br>il.com | Finance<br>provisional  | DXC                                          |
| 25 | bhuvanesh                      | 24 | 1994-05-01 | 2016 | B.Sc.  | 8056162682        | bhuvanesh1767@gmail.com               | st                      |                                              |
| 26 | Raymond fewkes                 | 22 | 1997-05-01 | 2018 | B.C.A. | 9092658787        | rayfewkes1997@gmail.com               | Muscian                 | Throne music production                      |
| 27 | Derick joyal                   | 22 | 1997-03-07 | 2017 | B.Sc.  | 8838229341        | Rajfelix20@gmail.com                  | MBA                     | IIKM                                         |
| 28 | Anbu.v                         | 31 | 1987-05-30 | 2008 | B.Com. | 9962362800        | anbu1n2u@gmail.com                    | Senior<br>executive     | Sterling holiday resorts limited             |
| 29 | Manoj Kumar                    | 29 | 1990-08-20 | 2007 | B.Com. | 9445381034        | manoj20mail@gmail.com                 | Regional<br>manager     |                                              |
| 30 | Janaki                         | 22 | 1997-01-04 | 2017 | B.Sc.  | 9790257090        | janakimk0497@gmail.com                |                         |                                              |
| 31 | Aravind Raj.E                  | 23 | 1995-02-15 | 2016 | B.Com. | 8754512957        | aravindseenas@gmail.com               |                         | Labour department (<br>Tamilnadu Govt)       |
| 32 | V. Dinakaran                   | 24 | 1994-12-10 | 2017 | B.Com. | 9551049100        | dinavenkat1012@gmail.com              | Accounts executive      | Faber sindoori                               |
| 33 | PRATHAB P                      | 31 | 1988-05-25 | 2008 | B.Com. | 9840793299        | giriprathab@gmail.com                 |                         | Charles 37                                   |

5..4.1 Alumni Report

NAAC SSR CYCLE – I

| 34 | Priyanka.P                 | 21 | 1997-10-10 | 2015 | B.C.A. | 7299581009 | nishupriya2210@gmail.com     | Optometry                   | 11                       |
|----|----------------------------|----|------------|------|--------|------------|------------------------------|-----------------------------|--------------------------|
| 35 | STEPHENA MARY.S            | 20 | 1998-06-26 | 2018 | B.Com. | 8825644600 | stephenamary07@gmail.com     |                             |                          |
| 36 | C.Rajeswari                | 33 | 1986-01-05 | 2008 | B.Sc.  | 9566115145 | rajchandru12@gmail.com       | House wife                  |                          |
| 37 | Sivaprakash.p              | 20 | 1998-08-27 | 2018 | B.C.A. | 8190937774 | vijaysiva6000@gmail.com      | Medical<br>billing          | Access helth care        |
| 38 | S.NANDHINI                 | 25 | 1994-06-10 | 2016 | B.Sc.  | 9791109355 | snandhinishara@gmail.com     | Admin                       | Lakshmi manai<br>vanigam |
| 39 | Sengol raja                | 29 | 1990-04-28 | 2010 | B.Com. | 8939853296 | Sengol28@gmail.com           | Accounting                  | L&T                      |
| 40 | Manjula. S                 | 23 | 1995-10-29 | 2017 | B.B.A. | 8838437731 | manjula299@gmail.com         | Data entry                  | Hero Honda show<br>room  |
| 41 | Karthik S                  | 21 | 1997-10-21 | 2018 | B.C.A. | 7299646577 | karthirithik6@gmail.com      | Account<br>Receivable       | Omega health care        |
| 42 | E. Selvanayagi             | 20 | 1998-03-31 | 2018 | B.C.A. | 8428860675 | selvavidhya0398@gmail.com    | Nill                        |                          |
| 43 | R.Dharani                  | 20 | 1998-05-14 | 2018 | B.C.A. | 8098996749 | dharani1998indian@gmail.com  | Nill                        |                          |
| 44 | Dharani                    | 21 | 2019-03-27 | 2018 | B.C.A. | 9042803376 | Dharanidharu173@gmail.com    | Executive                   | CMA CGM                  |
| 45 | Dhivager.G                 | 21 | 1997-11-01 | 2018 | B.C.A. | 9003896475 | dhivabca1997@gmail.com       | Searching                   |                          |
| 46 | Jeshu Charles              | 24 | 1994-07-03 | 2014 | B.C.A. | 9444671688 | chennairiders07@gmail.com    | Kalaignar tv<br>news editor | Kalaignar tv             |
| 47 | Mazhil. J. M               | 20 | 1998-05-26 | 2018 | B.C.A. | 8056981443 | Mazhilangelina@gmail.com     | AR Caller                   | Access healthcare        |
| 48 | Sathish.D                  | 22 | 1996-07-06 | 2018 | B.C.A. | 7200068318 | sathishaj96@gmail.com        | Кро                         | Rrd                      |
| 49 | Shanmuga priyan k          | 21 | 1998-01-01 | 2015 | B.C.A. | 7338765837 | Shanpriyan1998@gmail.com     | Nothin                      |                          |
| 50 | Alumni HomeComing<br>Event | 22 | 1997-02-14 | 2018 | B.C.A. | 7904722399 | iarunkumar808@gmail.com      | Document<br>specialist      | XBRI-Word                |
| 51 | S.priyanka                 | 21 | 1997-09-30 | 2018 | B.C.A. | 7358566563 | Priyankamargaret12@gmail.com | Working                     | Accenture                |