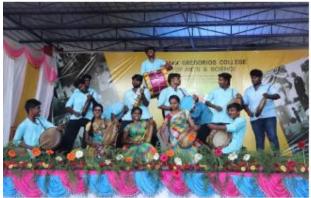

The Cultural events kick started with our students welcome dance and traditional Parai performance byour NSS students. Followed by dance performance from both shift I and shift II. Special Cultural events were performed by the Children of THIGAZ, NGO founded by our alumni students. Children of Alumni also entertained with their special talents.