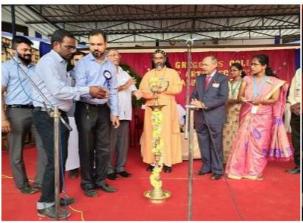

#### **REPORT**

Mar Gregorios College of Arts & Science organized its 5th Alumni Meet on 25th January 2020 in the college premises at 3.00 pm. Around 500 alumni registered for the alumni meet.

The alumni meet is conducted with the motto – 'CONNECT COLLABORATE AND CELEBRATE'. Our Secretary Rev.Fr.PhilipPulipra and our Principal Dr.M.Sivarajan were the Guests of Honor and graced the occasion along with Ms.AnnHepzibaNeeraja, Vice Principal, Shift-I and Ms.K.Subhashini, Vice Principal, Shift-II. And Former staff members of MGC were invited as special guest.Alumni Ms.Priya andMr.Jeganathan from 2006-2009 batch and Mr.Radhakrishanan from 2008-2011batch were the Masters of Ceremony. The alumni meet started with the Prayer song by our College Choir followed by TamilzhThaiVazhthu and College Anthem. The kuthuvillakku was lit by the dignitaries.

Our Secretary Rev.Fr.PhilipPulipra showered his blessings on the gathering and Our Principal Dr.K.Sivarajan addressed the alumni and shared his thoughts.

On behalf of the MGC Alumni Association, as a token of respect, Our beloved Secretary and Principal were felicitated with a momentoby Vice President Ms.Priya and Treasurer Mr.MuthamizhPandian respectively. And the members Mr.Ajith Moses and Mr.Rajendra Rao felicitated Ms.AnnHepzibaNeeraja and Ms.K.Subhashini, Vice principals, Shift I & II respectively.AlumniMr.Jesvar welcomed the gathering and delivered the Mission and Vision of our MGC Alumni Association. Our special invitees Dr.Sargurunathan, Dr.SelvaPari addressed the gathering and shared their nostalgic memories with the alumni.Dr.V.Iyappan, Asst.Professor, Department of Tamil too shared his nostalgic feelings and blessed the students.