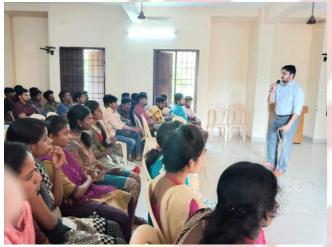

#### **REPORT**

Mar Gregorios College of Arts & Science organized its 5th Alumni Meet on 25th January 2020 in the college premises at 3.00 pm. Around 500 alumni registered for the alumni meet.

The alumni meet is conducted with the motto – 'CONNECT COLLABORATE AND CELEBRATE'. Our Secretary Rev.Fr.PhilipPulipra and our Principal Dr.M.Sivarajan were the Guests of Honor and graced the occasion along with Ms.AnnHepzibaNeeraja, Vice Principal, Shift-I and Ms.K.Subhashini, Vice Principal, Shift-II. And Former staff members of MGC were invited as special guest.Alumni Ms.Priya andMr.Jeganathan from 2006-2009 batch and Mr.Radhakrishanan from 2008-2011batch were the Masters of Ceremony. The alumni meet started with the Prayer song by our College Choir followed by TamilzhThaiVazhthu and College Anthem. The kuthuvillakku was lit by the dignitaries.

Our Secretary Rev.Fr.PhilipPulipra showered his blessings on the gathering and Our Principal Dr.K.Sivarajan addressed the alumni and shared his thoughts.

On behalf of the MGC Alumni Association, as a token of respect, Our beloved Secretary and Principal were felicitated with a momentoby Vice President Ms.Priya and Treasurer Mr.MuthamizhPandian respectively. And the members Mr.Ajith Moses and Mr.Rajendra Rao felicitated Ms.AnnHepzibaNeeraja and Ms.K.Subhashini, Vice principals, Shift I & II respectively.AlumniMr.Jesvar welcomed the gathering and delivered the Mission and Vision of our MGC Alumni Association. Our special invitees Dr.Sargurunathan, Dr.SelvaPari addressed the gathering and shared their nostalgic memories with the alumni.Dr.V.Iyappan, Asst.Professor, Department of Tamil too shared his nostalgic feelings and blessed the students.