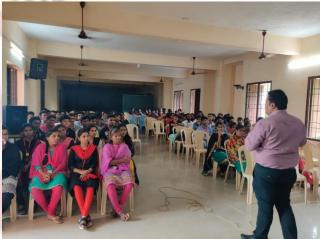

#### **REPORT**

Mar Gregorios College of Arts & Science organized its 5th Alumni Meet on 25th January 2020 in the college premises at 3.00 pm. Around 500 alumni registered for the alumni meet.

The alumni meet is conducted with the motto – 'CONNECT COLLABORATE AND CELEBRATE'. Our Secretary Rev.Fr.PhilipPulipra and our Principal Dr.M.Sivarajan were the Guests of Honor and graced the occasion along with Ms.AnnHepzibaNeeraja, Vice Principal, Shift-I and Ms.K.Subhashini, Vice Principal, Shift-II. And Former staff members of MGC were invited as special guest.Alumni Ms.Priya andMr.Jeganathan from 2006-2009 batch and Mr.Radhakrishanan from 2008-2011batch were the Masters of Ceremony. The alumni meet started with the Prayer song by our College Choir followed by TamilzhThaiVazhthu and College Anthem. The kuthuvillakku was lit by the dignitaries.

Our Secretary Rev.Fr.PhilipPulipra showered his blessings on the gathering and Our Principal Dr.K.Sivarajan addressed the alumni and shared his thoughts.

On behalf of the MGC Alumni Association, as a token of respect, Our beloved Secretary and Principal were felicitated with a momentoby Vice President Ms.Priya and Treasurer Mr.MuthamizhPandian respectively. And the members Mr.Ajith Moses and Mr.Rajendra Rao felicitated Ms.AnnHepzibaNeeraja and Ms.K.Subhashini, Vice principals, Shift I & II respectively.AlumniMr.Jesvar welcomed the gathering and delivered the Mission and Vision of our MGC Alumni Association. Our special invitees Dr.Sargurunathan, Dr.SelvaPari addressed the gathering and shared their nostalgic memories with the alumni.Dr.V.Iyappan, Asst.Professor, Department of Tamil too shared his nostalgic feelings and blessed the students.