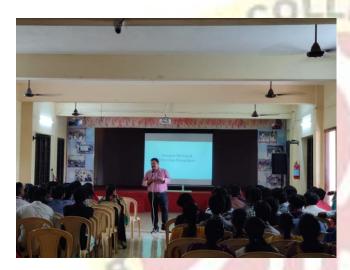

#### **REPORT**

Mar Gregorios College of Arts & Science organized its 5th Alumni Meet on 25th January 2020 in the college premises at 3.00 pm. Around 500 alumni registered for the alumni meet.

The alumni meet is conducted with the motto – 'CONNECT COLLABORATE AND CELEBRATE'. Our Secretary Rev.Fr.PhilipPulipra and our Principal Dr.M.Sivarajan were the Guests of Honor and graced the occasion along with Ms.AnnHepzibaNeeraja, Vice Principal, Shift-I and Ms.K.Subhashini, Vice Principal, Shift-II. And Former staff members of MGC were invited as special guest.Alumni Ms.Priya andMr.Jeganathan from 2006-2009 batch and Mr.Radhakrishanan from 2008-2011batch were the Masters of Ceremony. The alumni meet started with the Prayer song by our College Choir followed by TamilzhThaiVazhthu and College Anthem. The kuthuvillakku was lit by the dignitaries.

Our Secretary Rev.Fr.PhilipPulipra showered his blessings on the gathering and Our Principal Dr.K.Sivarajan addressed the alumni and shared his thoughts.

On behalf of the MGC Alumni Association, as a token of respect, Our beloved Secretary and Principal were felicitated with a momentoby Vice President Ms.Priya and Treasurer Mr.MuthamizhPandian respectively. And the members Mr.Ajith Moses and Mr.Rajendra Rao felicitated Ms.AnnHepzibaNeeraja and Ms.K.Subhashini, Vice principals, Shift I & II respectively.AlumniMr.Jesvar welcomed the gathering and delivered the Mission and Vision of our MGC Alumni Association. Our special invitees Dr.Sargurunathan, Dr.SelvaPari addressed the gathering and shared their nostalgic memories with the alumni.Dr.V.Iyappan, Asst.Professor, Department of Tamil too shared his nostalgic feelings and blessed the students.