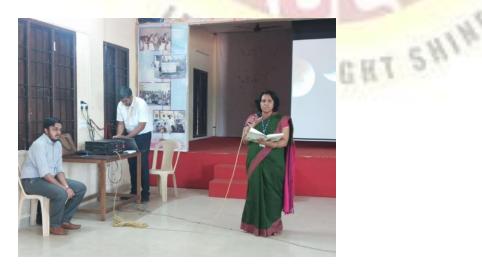

#### **REPORT**

Mar Gregorios College of Arts & Science organized its 5th Alumni Meet on 25th January 2020 in the college premises at 3.00 pm. Around 500 alumni registered for the alumni meet.

The alumni meet is conducted with the motto – 'CONNECT COLLABORATE AND CELEBRATE'. Our Secretary Rev.Fr.PhilipPulipra and our Principal Dr.M.Sivarajan were the Guests of Honor and graced the occasion along with Ms.AnnHepzibaNeeraja, Vice Principal, Shift-I and Ms.K.Subhashini, Vice Principal, Shift-II. And Former staff members of MGC were invited as special guest.Alumni Ms.Priya andMr.Jeganathan from 2006-2009 batch and Mr.Radhakrishanan from 2008-2011batch were the Masters of Ceremony. The alumni meet started with the Prayer song by our College Choir followed by TamilzhThaiVazhthu and College Anthem. The kuthuvillakku was lit by the dignitaries.

Our Secretary Rev.Fr.PhilipPulipra showered his blessings on the gathering and Our Principal Dr.K.Sivarajan addressed the alumni and shared his thoughts.

On behalf of the MGC Alumni Association, as a token of respect, Our beloved Secretary and Principal were felicitated with a momentoby Vice President Ms.Priya and Treasurer Mr.MuthamizhPandian respectively. And the members Mr.Ajith Moses and Mr.Rajendra Rao felicitated Ms.AnnHepzibaNeeraja and Ms.K.Subhashini, Vice principals, Shift I & II respectively.AlumniMr.Jesvar welcomed the gathering and delivered the Mission and Vision of our MGC Alumni Association. Our special invitees Dr.Sargurunathan, Dr.SelvaPari addressed the gathering and shared their nostalgic memories with the alumni.Dr.V.Iyappan, Asst.Professor, Department of Tamil too shared his nostalgic feelings and blessed the students.