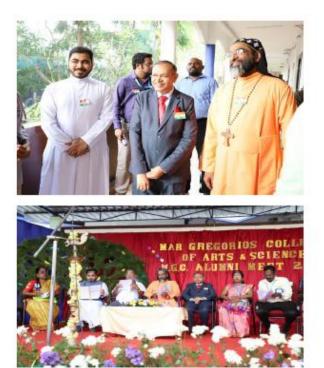

## REPORT TO THE PRESS

Mar Gregorios College celebrated the 70th Republic Day with pomp and gaiety. Patriotic fervour was brimming in the campus of M.G.C. Rev.Dr.Thomas Mar Anthonios, Bishop, St. Ephrem Exarchate, Pune, Rev.Fr.Philip Pulipra, Secretary and Dr.K.Mohandoss, the Principal graced the occasion.

Rev. Dr. Thomas Mar Anthonios Bishop hoisted the National Tricolour, followed by singing of Flag Song. Principal Dr.K.Mohandoss addressed the gathering with his patriotic speech. National Anthem was sung and it was followed by the traditional parai by the students of NSS. A laudable performance tinged with patriotism made the Day.

Rev.Dr.Thomas Mar Anthonious, Bishop blessed and addressed the gathering. In his valuable speech, he insisted to keep the values of equality and fraternity, and he was extremely happy to see the large number of Alumni thronging in the MGC campus. Mr.Vijay Kuriean, Mr.Rajendran Rao and Mr.Dillibabu (Alumni) made their presence along with the dignitaries. It was a proud moment when the alumni addressed the gathering. Rev.Fr. Philip Pulipra Secretary, a pillar of MGC gave a warm welcome to the alumni through his speech, and the Principal, Dr.K.Mohandoss highlighted the importance of Alumni Association, introduced the office bearers and administered the 'Pledge' to the alumni association office bearers. Nearly 1000 alumni were received in the MGC campus with hospitality and warmth; refreshed with breakfast and entertained with culturals. They cherished the present with the memories of the past and made the day a memorable one.