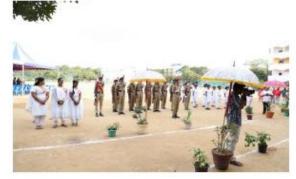

## REPORT TO THE PRESS

Mar Gregorios College celebrated the 70th Republic Day with pomp and gaiety. Patriotic fervour was brimming in the campus of M.G.C. Rev.Dr.Thomas Mar Anthonios, Bishop, St. Ephrem Exarchate, Pune, Rev.Fr.Philip Pulipra, Secretary and Dr.K.Mohandoss, the Principal graced the occasion.

Rev. Dr. Thomas Mar Anthonios Bishop hoisted the National Tricolour, followed by singing of Flag Song. Principal Dr.K.Mohandoss addressed the gathering with his patriotic speech. National Anthem was sung and it was followed by the traditional parai by the students of NSS. A laudable performance tinged with patriotism made the Day.

70th Republic Day Celebration was followed by the M.G.C Alumni meet. A traditional kuthuvilaku was lit by the dignitaries and the Alumni. It was followed by a Prayer Song, Tamil Thai Vaazhthu and College Anthem.