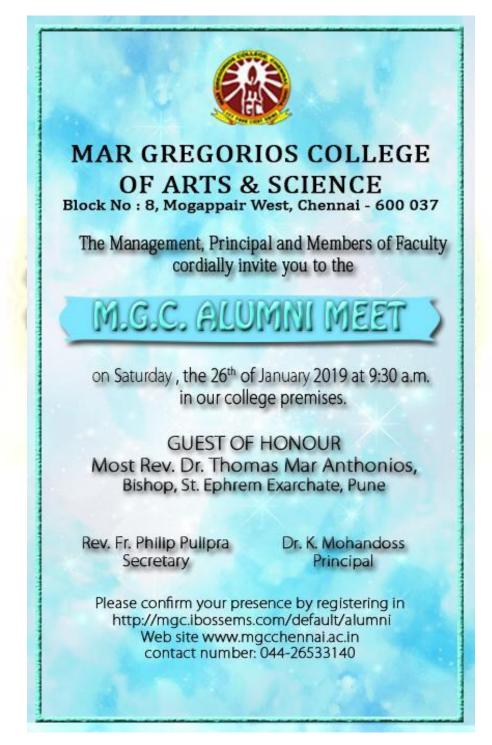

### **ALUMNI MEET 2018-2019**

| Pr                            | ogram                                   |
|-------------------------------|-----------------------------------------|
| SE                            | SSION - I                               |
| 8:30 a.m. to 9:30.a.m.        |                                         |
| Flag hosting followed by Alun | nni Registration Department Wise.       |
|                               | •                                       |
| 9:30 a.m.                     |                                         |
| Lighting of Kuthuvilakku      | : Bishop, Secretary, President, Alumni. |
| 9:35 a.m. Invocation          | : College Choir                         |
|                               | : Anjana and Abina (Shift - I)          |
| 9:45 a.m. Welcome Address     | : Mr. Leonard Solomon.                  |
| 9:50a.m. Prayer               | : Rev. Fr. Philip Pulipra, Secretary    |
| 9:55 a.m. Talk                | : Mr.Vijay T Kurien, Alumnus            |
| 0.00.                         | Mr.Hemanand, Alumnus                    |
| 10:00a.m.                     | s : Dr. K. Mohandoss, Principal.        |
| 10:10 a.m. Pledge             | : Office Bearers                        |
| 10:25 a.m.                    | . Onice bearers                         |
|                               | n : Career Guidance, Mr.Hemanand        |
|                               | Entrepreneurship,                       |
|                               | Mr. Muthizal Pandiyan                   |
|                               | Employment, Mr. Gowtham                 |
|                               | Training & CSR, Mrs. Priya              |
|                               | Networking, Mr. Jesvar                  |
| 10:35 a.m. Journey of MGC     | : Mr. T. Balachandar                    |
| 10:45 a.m.                    |                                         |
| Blessings and Felicitation    | : Most Rev. Dr. Thomas Mar Anthonios    |
|                               | Bishop.                                 |
| 10:50 a.m. Vote of Thanks     | : Mrs. Rajalakshmi, Mr. Ramesh          |
| SE                            | ESSION – II                             |
| Cultural Events               |                                         |

## REPORT TO THE PRESS

Mar Gregorios College celebrated the 70th Republic Day with pomp and gaiety. Patriotic fervour was brimming in the campus of M.G.C. Rev.Dr.Thomas Mar Anthonios, Bishop, St. Ephrem Exarchate, Pune, Rev.Fr.Philip Pulipra, Secretary and Dr.K.Mohandoss, the Principal graced the occasion.

70th Republic Day Celebration was followed by the M.G.C Alumni meet. A traditional kuthuvilaku was lit by the dignitaries and the Alumni. It was followed by a Prayer Song, Tamil Thai Vaazhthu and College Anthem.

Rev.Dr.Thomas Mar Anthonious, Bishop blessed and addressed the gathering. In his valuable speech, he insisted to keep the values of equality and fraternity, and he was extremely happy to see the large number of Alumni thronging in the MGC campus. Mr.Vijay Kuriean, Mr.Rajendran Rao and Mr.Dillibabu (Alumni) made their presence along with the dignitaries. It was a proud moment when the alumni addressed the gathering. Rev.Fr. Philip Pulipra Secretary, a pillar of MGC gave a warm welcome to the alumni through his speech, and the Principal, Dr.K.Mohandoss highlighted the importance of Alumni Association, introduced the office bearers and administered the 'Pledge' to the alumni association office bearers. Nearly 1000 alumni were received in the MGC campus with hospitality and warmth; refreshed with breakfast and entertained with culturals. They cherished the present with the memories of the past and made the day a memorable one.