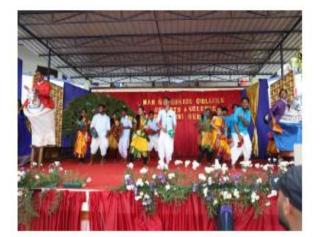

Rev.Dr.Thomas Mar Anthonious, Bishop blessed and addressed the gathering. In his valuable speech, he insisted to keep the values of equality and fraternity, and he was extremely happy to see the large number of Alumni thronging in the MGC campus. Mr.Vijay Kuriean, Mr.Rajendran Rao and Mr.Dillibabu (Alumni) made their presence along with the dignitaries. It was a proud moment when the alumni addressed the gathering. Rev.Fr. Philip Pulipra Secretary, a pillar of MGC gave a warm welcome to the alumni through his speech, and the Principal, Dr.K.Mohandoss highlighted the importance of Alumni Association, introduced the office bearers and administered the 'Pledge' to the alumni association office bearers. Nearly 1000 alumni were received in the MGC campus with hospitality and warmth; refreshed with breakfast and entertained with culturals. They cherished the present with the memories of the past and made the day a memorable one.

Sond

Principal MAR GREGORIOS COLLEGE OF ARTS & SCIENCE Chennal - 600 037.

5..4.1 Alumni Report

ALUMNI MEET 2019 & 70th Republic Day

CULTURAL EVENT ON THE ALUMNI MEET