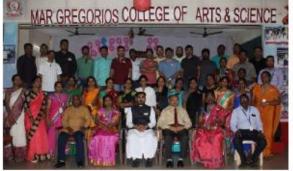

## MAR GREGORIOS COLLEGE ALUMNI MEET 2018 REPORT

The Alumni Meet2018 began with about 200 alumni in attendance. The Alumni Faculty Incharge Dr.Rev.Fr.John Peter welcomed and Rev.Fr.Philip Pulipra,Secretary blessed the gathering. Dr.K.Mohandoss, Principal felicitating the gathering highlighted the areas of concern for the future of the college. He detailed the progress of the college in terms of increase in the number of courses, students, admission, infrastructural developments including the spacious Library, air conditioned Mar Gregorios Conference Hall, extended Cafeteria and washrooms for students etc and expected the Alumni to respond in gratitude towards various avenues wherein Alumni can pitch in support the college in terms of guest Lecture, placement opportunities, project and career guidance and also financial support. A few Alumni expressed their gratitude and on behalf of the other Alumni assured that they would support the college on all possible ways. The meeting ended with a departmental Staff-Alumni get together. And also a registration of the Alumni who had attended the meeting was done.