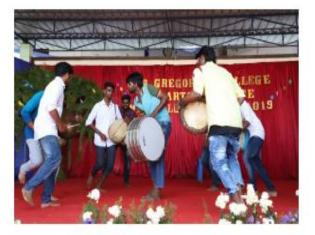

Sond

Principal MAR GREGORIOS COLLEGE OF ARTS & SCIENCE Chennal - 600 037.

5..4.1 Alumni Report

ALUMNI MEET 2019 & 70th Republic Day

CULTURAL EVENT ON THE ALUMNI MEET