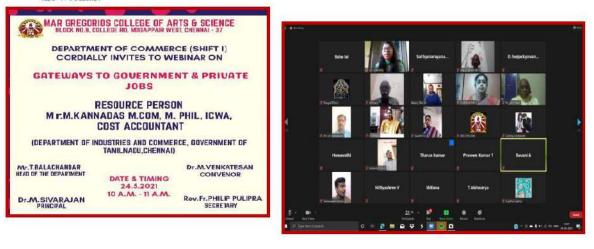

SOUNDHARYA R       | R. Soundharya.                  |
| 260 | 312012295 | SRI MAHA R         | R. Sti Haha .                   |

Dr. M. SIVARAJAN ME A. M.Phil, M.A. M.Phil, PhD. Principal MAR GREGORIOS COLLEGE OF ARTS & SCIENCE MOGAPPAIR WEST, CHENNAI - 690 037.

S. . .

man





NAAC SSR CYCLE – I

#### DEPARTMENT OF COMMERCE (SH-I)

#### REPORT OF WEBINAR ON \*GATEWAYS TO GOVERNMENT AND PRIVATE JOBS"

PG Department of Commerce organized Webinar on "GATEWAYS TO GOVERNMENT AND PRIVATE JOBS" at 10.00 a.m. on 24<sup>th</sup> May, 2021. Mr. M. KANNADAS, M.Com. M.Phil. ICWA, Cost Accountant, Department of Industries and Commerce, Govt. of Tamil Nadu. Addressed the gathering. This is organized for final years students of Commerce Department Totally, 82 students participated in the webinar.



2.0





NAAC SSR CYCLE – I

|            | MARG      | REGORIOS COLLEGE OF ARTS & SCIEN<br>DEPARTMENT OF COMMERCE, SI |                |
|------------|-----------|----------------------------------------------------------------|----------------|
|            |           | Attendance Sheet                                               |                |
| 24.05.2021 |           | Gateways to Government and Priva                               | ate Jobs       |
| SL.NO.     | REG NO    | NAME                                                           | Signature      |
| 1.         | 311812998 | AKASH S                                                        | A Kals.s       |
| 2.         | 311812999 | AMEER KHAN K                                                   | Ansan I'       |
| 3.