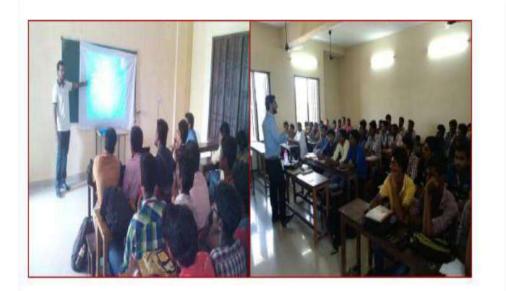

#### ACADEMIC YEAR 2016-2017 PLACEMENT CELL

 Mr. S. Premkumar and Mr. Keerthi, members of WAKE (an NGO), presented seminar on "GATEWAY TO PLACEMENT OPPORTUNITIES" on 29/09/2016 Totally 48 students participated in the event.

Mr. S. Premkumar and Mr. Keerthi members of WAKE (an NGO

Som Principal MAR GREGORIOS COLLEGE OF ARTS & SCIENCE Chennai - 600 037.

NAAC SSR CYCLE – I