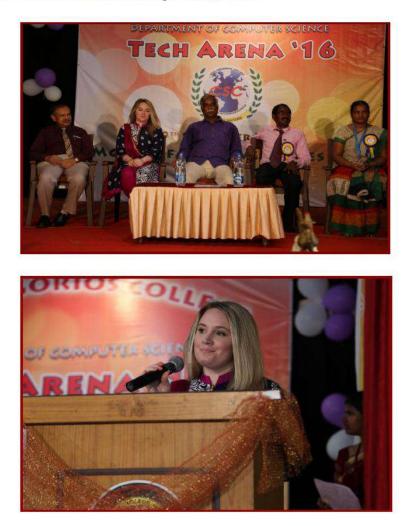

## DEPARTMENT OF COMPUTER SCIENCE

A technical Symposium **"TECH ARENA'16"** was conducted by the department on 9<sup>th</sup> September 2016. **Ms .Amanda Cagle, Team Manager of ZOHO**, who had presided as a Chief Guest and delivered her address about current technologies of IT. Our Former Principal Dr.P.Prakasam has attended the department function as a Guest of Honour. Tech Arena acted as a platform for the UG and PG students to interact, learn, exhibit and compete in the events of academic and general interests.