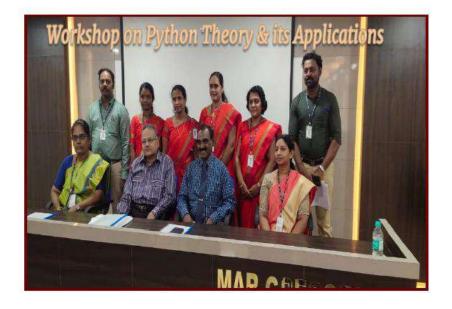

### WORKSHOP "WEB & JAVA APPLICATION DEVELOPMENT" On 03-02-2017.

The Department of Computer Application and Computer Science organized Workshop on "WEB & JAVA APPLICATION DEVELOPMENT". The main objective of the workshop is to gain thorough knowledge in to web design principle and learn how to implement practiccally. Mr. K. Khaja Mohideen, Asst. Prof., Aalim Muhammed Salegh College of Engineering was the resource person.