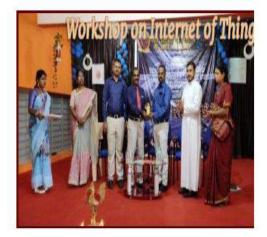

was that students can understand the grooming technologies in the area of IOT which provides a platform for hands-on experience on state-of-the-art technologies and could be beneficial to the students for developing a novel project work. 91 participants have participated in this workshop which includes 4 faculty members. The resource persons Mr.S.Kalidas shared their insights on real life scenarios, practical use cases and their solutions on Internet of Things and hands on development using various IOT kits. The lecture was focused on he key concepts related to the Internet of Things and the participants received a brief overview of the following topics:
- Introduction to the Internet of Things
- The Arduino Platform
- The Python Platform
- Reading from Sensors
- Programming fundamentals



Dr. M. SIVARAJAN M.B.A. M.PH. Principal IAR GREGORIOS COLLEGIE OF ARTS MCYCAPPAIR WEST, CHENNAL





### 5.1.3 Capacity building and skills enhancement

MAR GREGORIOS COLLEGE OF ARTS AND SCIENCE DEPARTMENT OF ELECTRONICS & COMMUNICATION SCIENCE WORKSHOP ON INTERNET OF THINGS IOT 30/08/2019

| No | REG.NO    | NAME                | SIGNATURE