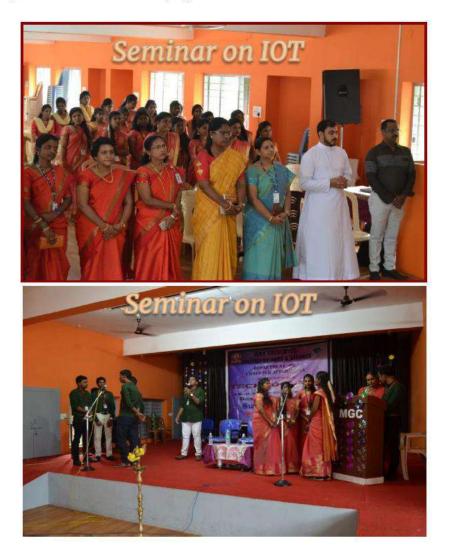

### ACADEMIC YEAR 2016-17 <u>DEPARTMENT OF COMPUTER SCIENCE</u> ON AUGUST 23<sup>rd,</sup> 2016

A seminar was conducted by "LIVE WIRES" for final year students. Livewire promote niche training in IT, Electronics & Electricals creating experts for emerging technology industries and specialist technology jobs. It was held in AV room on August 23, 2016.