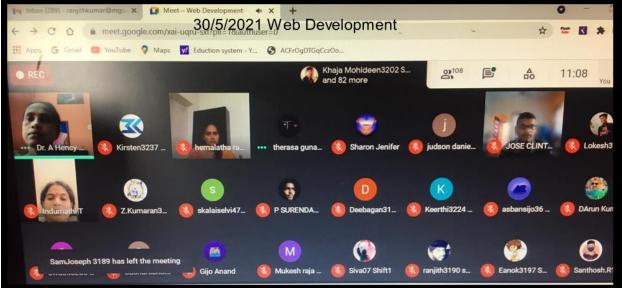

### Webinar on Web Development

The Department of Computer Applications, Shift I, organized a webinar on **Web Development in association with Elysium Academy** on 30.04.21 through Google Meet at 10.00am. The students from Computer Applications Department and Shift II Computer Science, Computer Applications and B.Com Computer Applications Department's students were also invited. Around 120 students have participated in the webinar. The resource person was Ms. J. Therasa, Faculty, Elysium Academy, C.I.T Nagar, Chennai. She explained how to develop a web application and what is the basic knowledge required to develop a web development. She explained everything through coding. Many Students have clarified their doubts in the web development area.