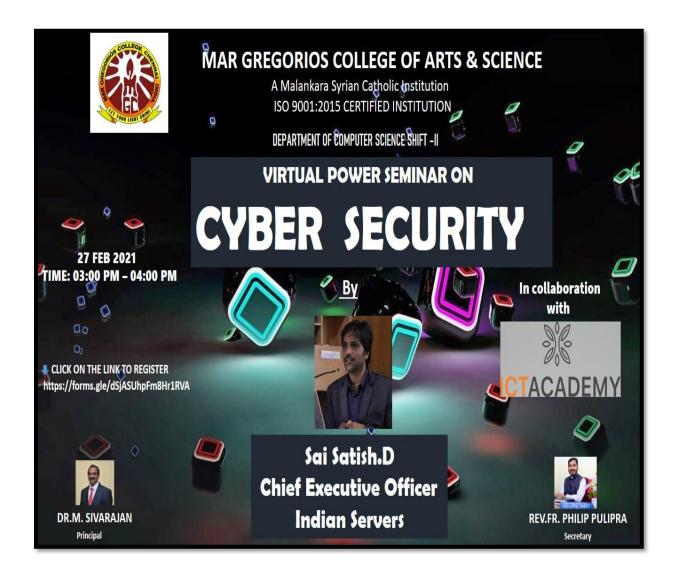

# Seminar on Cyber Security

**Department of Computer Science** – **Shift II** had organized Power seminar on "Cyber Security" in collaboration with ICT Academy on 27<sup>th</sup> Feb 2021 for Students of MGC both shift I and II. More than 180 students participated in the seminar. Mr.Sai Sathish, Founder and CEO of Indian servers was the resource person for the seminar. His technical knowledge encouraged our student to develop their career opportunity in Cyber security. The participants had the opportunity to know about the security measures in digital world. The students were given choices about the courses in cyber security.