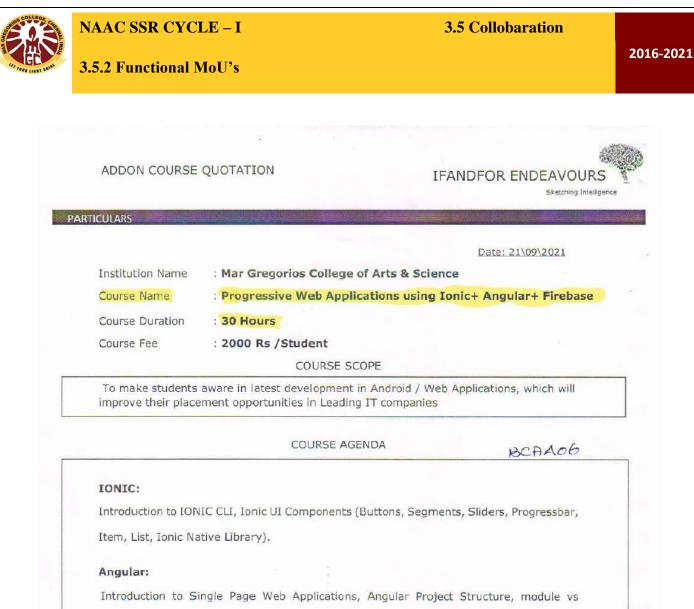

# <u>Department of Computer Applications</u> (MoU with IFAND FOR ENDEAVOURS)

## Workshop on Strategic Alliance

The Department of Computer Applications, Shift I, organized an Induction Programme on Progressive Web App Development using the tool Angular, Ionic and Firebase on 17th September 2021 at KCG SJ Mini Conference Hall from 12.00 noon to 1.00pm.Mr.S.Kalidas, Founder, and Director of IFANDFOR ENDEAVOURS was the resource person. The II BCA & III BCA students have participated in the programme and the I BCA students attended the programme virtually. Around 150 students participated in the Induction Programme. The main objective of this programme is to conduct an add on course for BCA students on Progressive Web App Development using Angular, Ionic and Firebase. The resource person explained the concept very well through a PowerPoint presentation. The students actively participated and clarified their doubts.

### Add-on Course Progressive Web App Development

The department of Computer Applications has taken initiatives to conduct an add-on course on progressive web app development in association with IFANDFOR ENDEAVOURS from 11<sup>th</sup> October 2021. So Memorandum of Understanding has been established between Computer Application Department of MGC and IFANDFOR ENDEAVOURS on 11<sup>th</sup> October 2021 for the Conduction of Add on Course and other activities. The Course fee was Rs. 300/- per student. Mr. S.Kalidas was the course instructor, he took class in the class room with projector and the hands in training were given in the Computer Lab. At the end of the Course Examination was conducted and the certificates were distributed to the students who completed the course. Around 96 students were completed the course successfully.