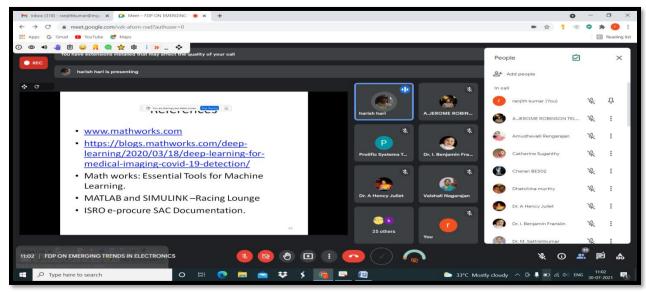

Day 5: Resource Person Mr. M. S. Harish

Topic: MATLAB and its Applications

The Resource person explained the features of MATLAB, programming codes and its applications were discussed.

Around 60 faculty members of Electronics Department from various Colleges across Tamil Nadu participated in the Faculty Development Program.

Certificates were issued to all the participants.

**3.5 Collobaration** 

2016-2021

3.5.2 Functional MoU's

Dr. M. SINARAJAN MEA, MPN. MA. MPN. PAB. Principal MAR GREGORIOS COLLEGE OF ARTS & SCHO MOGAPPAIR WEST, CHENNAL - 600 037. 1