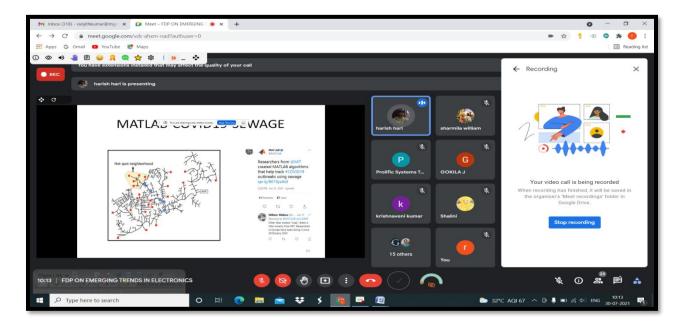

# FDP on Emerging Trends in Electronics

Department of Electronics and Communication Science organized a Five Day State Level Faculty Development Program on "**Emerging Trends in Electronics**" from 26<sup>th</sup> July 2021 to 30<sup>th</sup> July 2021. Dr. Rev. Fr. John Peter invoked the blessing of God with a word of prayer. Rev.Fr. Philip Pulipra, Secretary blessed the gathering and also appreciated the Department for taking such initiative. Dr.M. Sivarajan, Principal felicitated the gathering.

Mr. R. Jagadish and Mr. M.S.Harish Core Research Group Engineers, Sree Technologies, Chennai were the Resource persons of the FDP.

Day 1: Resource Person: Mr. R. Jagadish

Day 5: Resource Person Mr. M. S. Harish

Topic: MATLAB and its Applications

The Resource person explained the features of MATLAB, programming codes and its applications were discussed.

Around 60 faculty members of Electronics Department from various Colleges across Tamil Nadu participated in the Faculty Development Program.