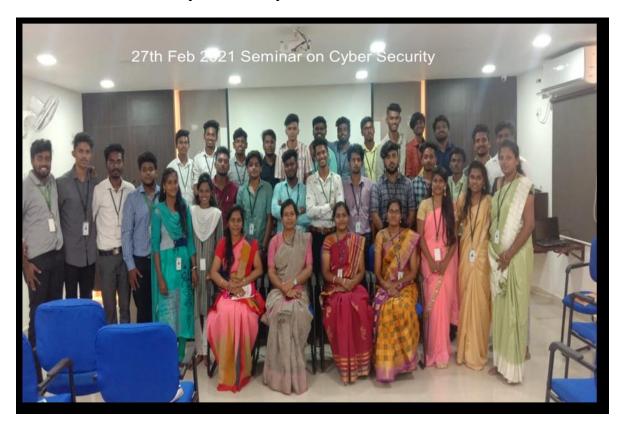

# Seminar on Cyber Security

**Department of Computer Science** – **Shift II** had organized Power seminar on "Cyber Security" in collaboration with ICT Academy on 27<sup>th</sup> Feb 2021 for Students of MGC both shift I and II. More than 180 students participated in the seminar. Mr.Sai Sathish, Founder and CEO of Indian servers was the resource person for the seminar. His technical knowledge encouraged our student to develop their career opportunity in Cyber security. The participants had the opportunity to know about the security measures in digital world. The students were given choices about the courses in cyber security.