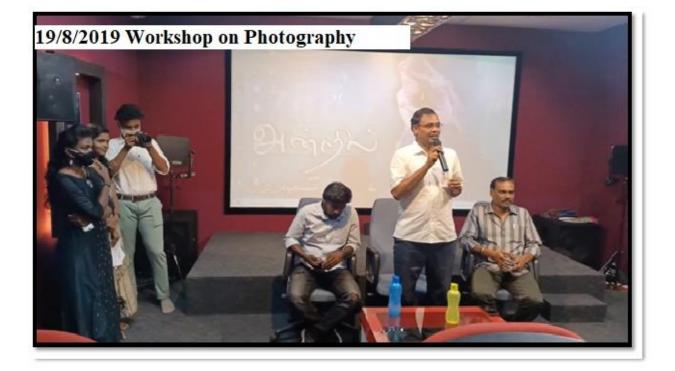

### MAR GREGORIOS COLLEGE OF ARTS AND SCIENCE MOGAPPAIR WEST, CHENNAI – 600037 DEPARTMENT OF VISUAL COMMUNICATION SHIFT I WORKSHOP ON PHOTOGRAPHY IN VIEW OF WORLD PHOTOGRAPHY DAY

#### REPORT

On August 19 2021 We Conducted Film Making Workshop with Prof.S.Lawrence Jeyakumar and Rev.FR.Shaibu M, Our Students visit the institution of DeSIFMA. They started program at 9Am, welcome address given by Jagannathan II year .We Welcomed them by appreciating their works, our students joined this program and this workshop has taken 1 days and benefited out of it. he shared his experience and gave tips to the students and throw lights about film industry. Finally Prof.Kalaiyarasi from Viscom department proposed the vote of thanks and the program ended up well with the National Anthem.