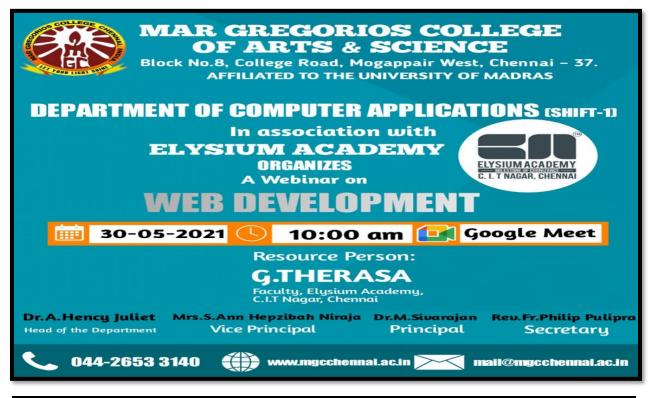

### Webinar on Web Development

The Department of Computer Applications, Shift I, organized a webinar on **Web Development in association with Elysium Academy** on 30.04.21 through Google Meet at 10.00am. The students from Computer Applications Department and Shift II Computer Science, Computer Applications and B.Com Computer Applications Department's students were also invited. Around 120 students have participated in the webinar. The resource person was Ms. J. Therasa, Faculty, Elysium Academy, C.I.T Nagar, Chennai. She explained how to develop a web application and what is the basic knowledge required to develop a web development. She explained everything through coding. Many Students have clarified their doubts in the web development area.