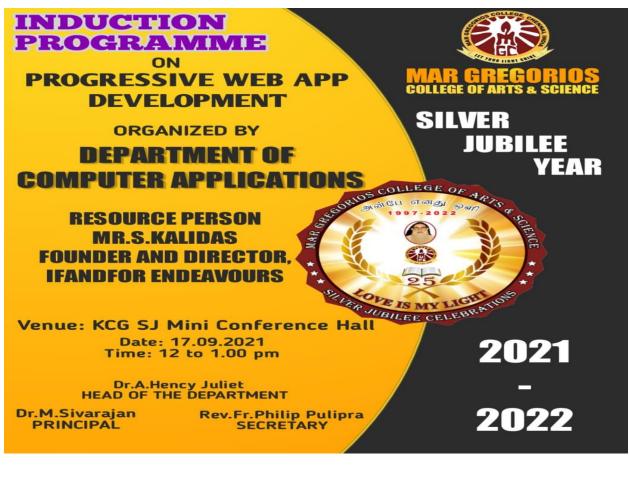

# <u>Department of Computer Applications</u> (MoU with IFAND FOR ENDEAVOURS)

## Workshop on Strategic Alliance

The Department of Computer Applications, Shift I, organized an Induction Programme on Progressive Web App Development using the tool Angular, Ionic and Firebase on 17th September 2021 at KCG SJ Mini Conference Hall from 12.00 noon to 1.00pm.Mr.S.Kalidas, Founder, and Director of IFANDFOR ENDEAVOURS was the resource person. The II BCA & III BCA students have participated in the programme and the I BCA students attended the programme virtually. Around 150 students participated in the Induction Programme. The main objective of this programme is to conduct an add on course for BCA students on Progressive Web App Development using Angular, Ionic and Firebase. The resource person explained the concept very well through a PowerPoint presentation. The students actively participated and clarified their doubts.