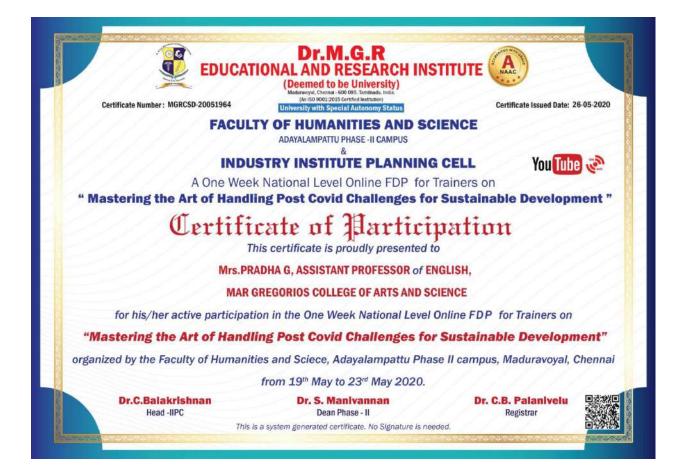

கைக் குழு & தொலைநிலைக் கல்வி மன்றத்தின் அங்கோரம் பெற்றது. ஆசிய இறந்ததிலைப் பல்கலைக்கழகங்களின் கூட்டமைப்பு & காமன்வெல்த் பல்கலைக்கழகங்களின் கூட்டமைப்பின் இணைவு பெற்றது.

#### தமிழியல் மற்றும் பண்பாட்டுப் புலம்

என்.577, அன்ணாசாலை, சைதாப்பேட்டை, சென்னை - 600 015 நடத்திய இணைய வழி

#### தமிழ் கலை, இலக்கியம், பண்பாடு – தொடர் உரையரங்கம்



### முனைவர் ச.தேவராஜ்

தமிழ்நாடு திறந்தநிலைப் பல்கலைக்கழகத் தமிழியல் மற்றும் பண்பாட்டுப் புலம் 26.05.2020 முதல் 30.05.2020 வரை இணைய வழி நடத்திய ''தமிழ் கலை, இலக்கியம், பண்பாடு'' என்ற பொருண்மையிலான தொடர் உரையரங்கில் கலந்து கொண்டார் எனச் சான்றளிக்கப்படுகிறது.

F. Dinneport.

**முனைவர் சு. அரங்கநாதன்** உதவிப் பேராசிரியர் தமிழியல் மற்றும் பண்பாட்டுப் புலம்

Winhinglemili

முனைவர் சு. பாலசுப்பிரமணியன் பேராசிரியர்-இயக்குநர் தமிழியல் மற்றும் பண்பாட்டுப் புலம்















| <u>т</u> (                                      |                                                                          | Affiliated to                                                                                       | S COLLEGE OF A<br>je Road, Mogappair We<br>the University of Ma<br>D1:2015 Certified Ins | st, Chennai-37<br>dras                                                      | ісе Щ