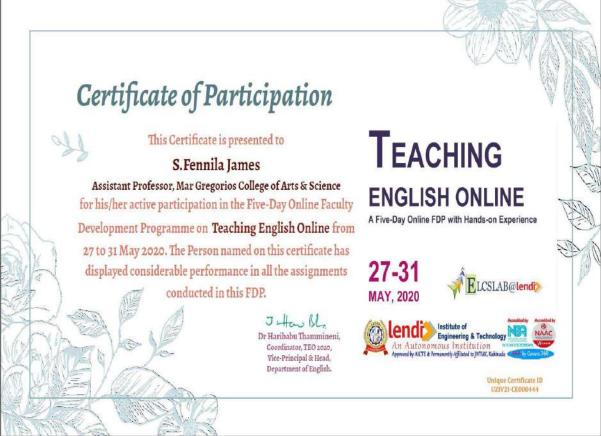

ல்கைக் குழு & தொலைநிலைக் கல்வி மன்றத்தின் அங்கோரம் பெற்றது. ஆசிய இறந்ததிலைப் பல்கலைக்கழகங்களின் கூட்டமைப்பு & காமன்வெல்த் பல்கலைக்கழகங்களின் கூட்டமைப்பின் இணைவு பெற்றது.

#### தமிழியல் மற்றும் பண்பாட்டுப் புலம்

என்.577, அன்ணாசாலை, சைதாப்பேட்டை, சென்னை - 600 015 நடத்திய இணைய வழி

#### தமிழ் கலை, இலக்கியம், பண்பாடு – தொடர் உரையரங்கம்



### முனைவர் ச.தேவராஜ்

தமிழ்நாடு திறந்தநிலைப் பல்கலைக்கழகத் தமிழியல் மற்றும் பண்பாட்டுப் புலம் 26.05.2020 முதல் 30.05.2020 வரை இணைய வழி நடத்திய ''தமிழ் கலை, இலக்கியம், பண்பாடு'' என்ற பொருண்மையிலான தொடர் உரையரங்கில் கலந்து கொண்டார் எனச் சான்றளிக்கப்படுகிறது.

F. Dinneport.

**முனைவர் சு. அரங்கநாதன்** உதவிப் பேராசிரியர் தமிழியல் மற்றும் பண்பாட்டுப் புலம்

Winhinglemili

முனைவர் சு. பாலசுப்பிரமணியன் பேராசிரியர்-இயக்குநர் தமிழியல் மற்றும் பண்பாட்டுப் புலம்















| <u>т</u> (                                      |                                                                          | Affiliated to                                                                                       | S COLLEGE OF A<br>je Road, Mogappair We<br>the University of Ma<br>D1:2015 Certified Ins | st, Chennai-37<br>dras                                                      | ісе Щ