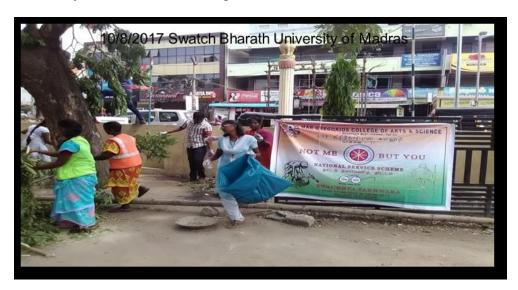

## Report of participation of Swatch Bharath in University of Madras

NSS volunteers of Mar Gregorios College participated in Swatch Bharath as per the direction of University of Madras on  $10^{th}$  August, 2017.