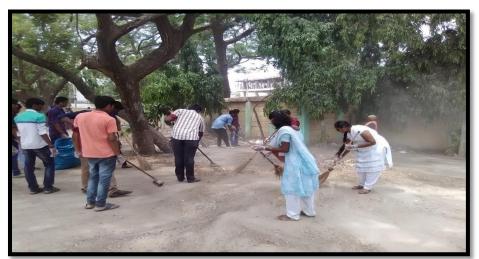

## Report of participation of Swatch Bharath in University of Madras

NSS volunteers of Mar Gregorios College participated in Swatch Bharath as per the direction of University of Madras on  $10^{th}$  August, 2017.